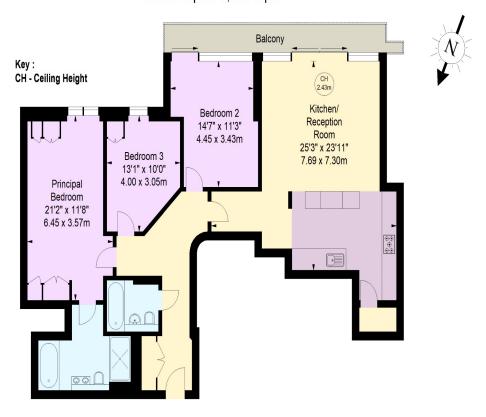

### The Pulse Apartments, NW6

Approximate gross internal area 120.40 sq m / 1,296 sq ft

### Fifth Floor

These particulars have been prepared in all good faith to give a fair overall view of the property and must not be relied upon as statements or representations of fact. Purchasers must satisfy themselves by inspection or otherwise regarding the items mentioned below and as to the content of these particulars. If any points are particularly relevant to your interest in the property ask for further information.