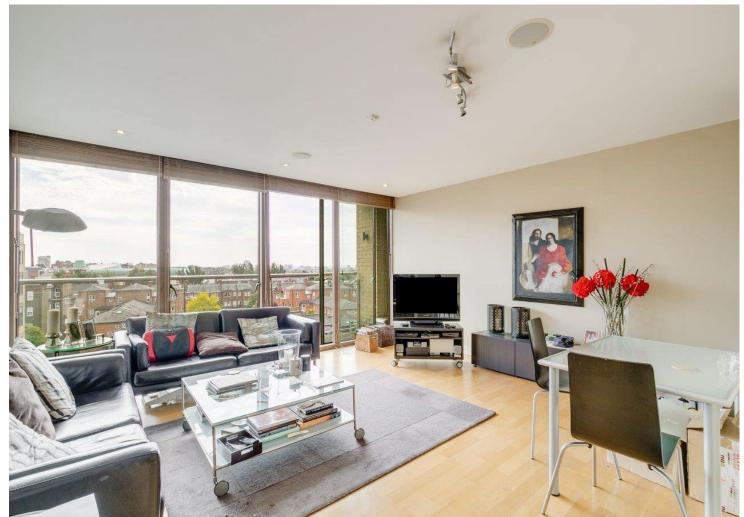

The apartment features bright, generous living space with a south-facing balcony. The interiors are designed and finished to a high specification. It comprises a spacious reception with separate kitchen, principle bedroom with en-suite bathroom, two further double bedrooms and a family bathroom. Additional benefits include underground parking, 24 hour concierge and a private balcony.

#### A C C O M M O D A T I O N

- Reception room
- Separate kitchen
- Principle bedroom with en-suite bathroom
- Two further double bedrooms
- Family bathroom