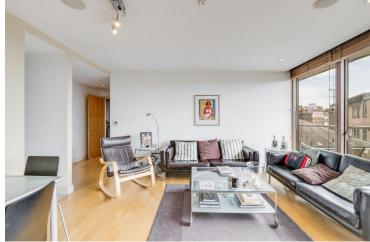

The apartment features bright, generous living space with a south-facing balcony. The interiors are designed and finished to a high specification. It comprises a spacious reception with separate kitchen, principle bedroom with en-suite bathroom, two further double bedrooms and a family bathroom. Additional benefits include underground parking, 24 hour concierge and a private balcony.

#### A C C O M M O D A T I O N

- Reception room
- Separate kitchen
- Principle bedroom with en-suite bathroom
- Two further double bedrooms
- Family bathroom