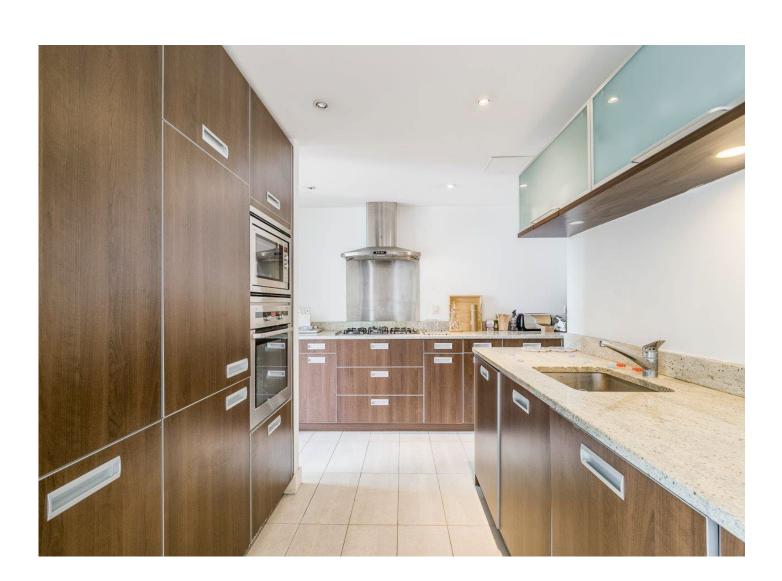

The apartment features bright, generous living space with a south-facing balcony. The interiors are designed and finished to a high specification. It comprises a spacious reception with separate kitchen, principle bedroom with en-suite bathroom, two further double bedrooms and a family bathroom. Additional benefits include underground parking, 24 hour concierge and a private balcony.

#### A C C O M M O D A T I O N

- Reception room
- Separate kitchen
- Principle bedroom with en-suite bathroom
- Two further double bedrooms
- Family bathroom