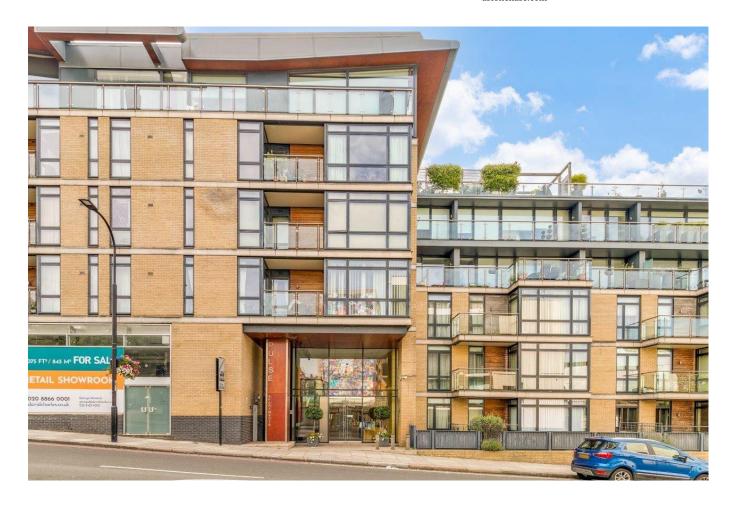

### **PULSE APARTMENTS**

Lymington Road London NW6

Asking Price £1,195,000

Sole Agent

An opportunity to acquire a three bedroom lateral apartment (120 sq m/1,296 sq ft) situated on the fifth floor of this prestigious, purpose-built building.

The apartment features bright, generous living space with a south-facing balcony. The interiors are designed and finished to a high specification. It comprises a spacious reception with separate kitchen, principle bedroom with en-suite bathroom, two further double bedrooms and a family bathroom. Additional benefits include underground parking, 24 hour concierge and a private balcony.