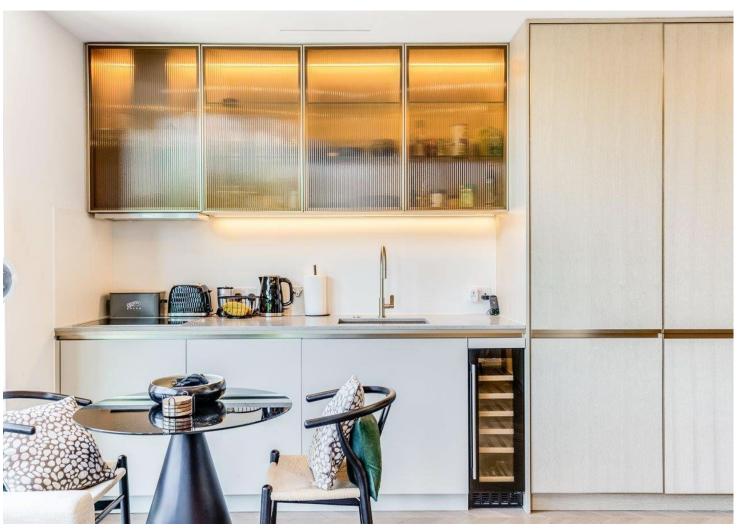

The property features a spacious reception room, a fully fitted kitchen, a bedroom, and a private balcony. Key highlights include hardwood flooring, underfloor heating, comfort cooling, and a natural stone bathroom.

#### ACCOMMODATION

- Spacious Reception
- Fully Fitted Open Plan Kitchen
- One Double Bedroom
- Bathroom