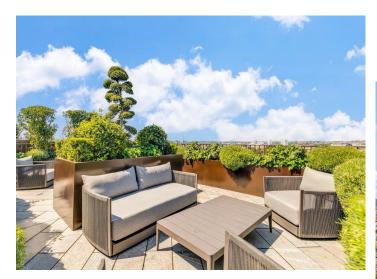

The property features a spacious reception room, a fully fitted kitchen, a bedroom, and a private balcony. Key highlights include hardwood flooring, underfloor heating, comfort cooling, and a natural stone bathroom.

#### AMENITIES

- 24 Hour Concierge
- Gym/Swimming Pool
- Roof Terrace with Views of Lords Cricket Ground Close Proximity to Boutique Shops, Restaurants and Cafés

COUNCIL TAX: D

EPC RATING: B

67-71 Park Road Regent's Park London, NW1 6XU 020 7724 4724 enquiries@astonchase.com