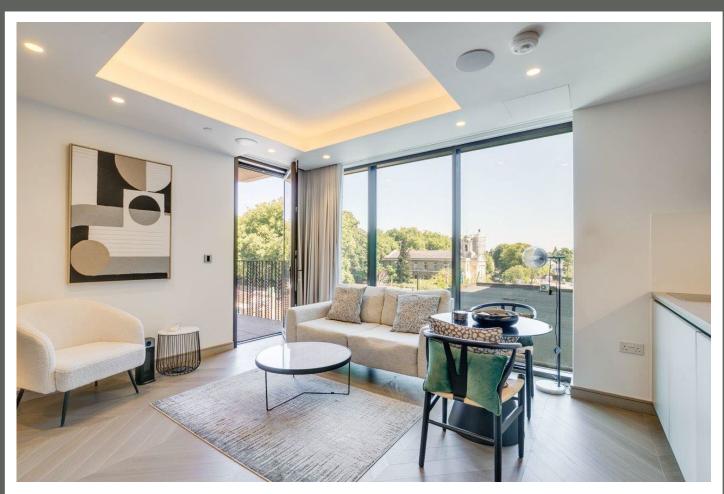

### ONE ST. JOHN'S WOOD

St. John's Wood Road London NW8

Asking Price £925,000

Sole Agent

A beautifully presented one-bedroom apartment (42.92 sq m/462 sq ft) located on the third floor at One St John's Wood, which is a Landmark secure development in the heart of NW8.

The property features a spacious reception room, a fully fitted kitchen, a bedroom, and a private balcony. Key highlights include hardwood flooring, underfloor heating, comfort cooling, and a natural stone bathroom.