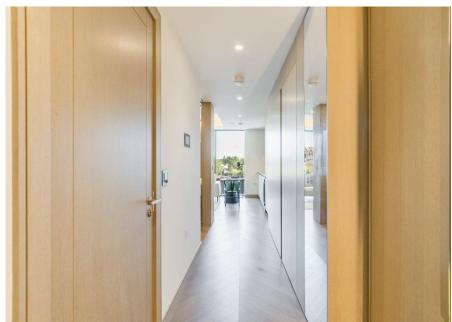

The property features a spacious reception room, a fully fitted kitchen, a bedroom, and a private balcony. Key highlights include hardwood flooring, underfloor heating, comfort cooling, and a natural stone bathroom.

#### ACCOMMODATION

- Spacious Reception
- Fully Fitted Open Plan Kitchen
- One Double Bedroom
- Bathroom