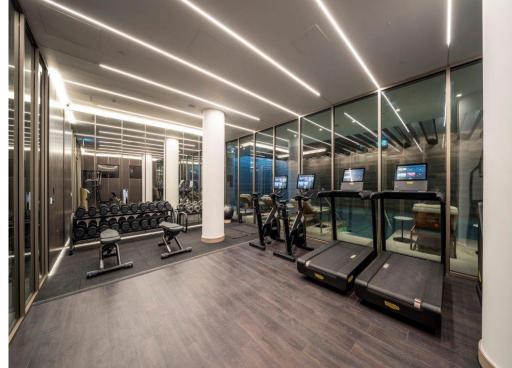

#### ONE ST. JOHN'S WOOD

St. John's Wood Road London NW8

Asking Price £925,000
Subject To Contract

Sole Agent

Leasehold 993 Years

Service Charge: £4868.94 P/A Ground Rent: £500 P/A One St John's Wood is designed to high specifications, offering state-of-the-art facilities for residents. On the ground level, there is a stunning 20-meter pool, two Jacuzzis, a sauna, a steam room, and a top-of-the-range gym. Additional amenities include two meeting rooms, a private dining room, a 24-hour concierge, a cinema room, and a communal roof terrace with views over Lord's Cricket Ground.

#### AMENITIES

- 24 Hour Concierge
- Gym/Swimming Pool
- Roof Terrace with Views of Lords Cricket Ground Close Proximity to Boutique Shops, Restaurants and Cafés

COUNCIL TAX: D

EPC RATING: B

67-71 Park Road Regent's Park London, NW1 6XU 020 7724 4724 enquiries@astonchase.com