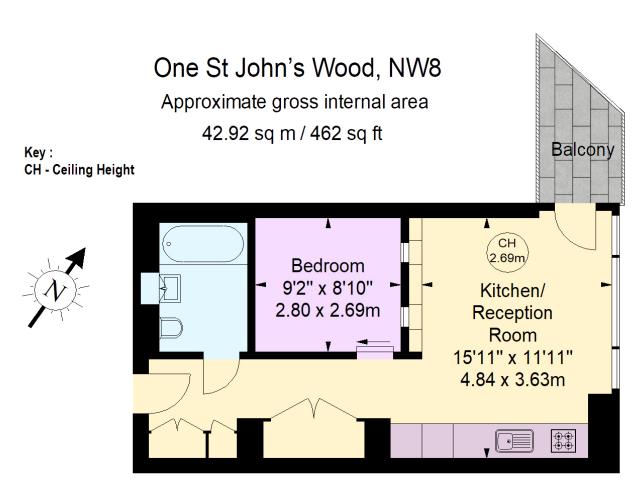

### ONE ST. JOHN'S WOOD

St. John's Wood Road London NW8

Asking Price £925,000

Sole Agent

A beautifully presented one-bedroom apartment (42.92 sq m/462 sq ft) located on the third floor at One St John's Wood, which is a Landmark secure development in the heart of NW8.

The property features a spacious reception room, a fully fitted kitchen, a bedroom, and a private balcony. Key highlights include hardwood flooring, underfloor heating, comfort cooling, and a natural stone bathroom.

#### ACCOMMODATION

- Spacious Reception
- Fully Fitted Open Plan Kitchen
- One Double Bedroom
- Bathroom

### Third Floor