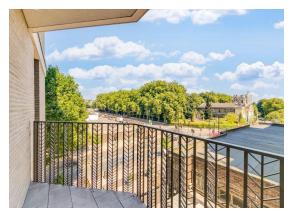

The property features a spacious reception room, a fully fitted kitchen, a bedroom, and a private balcony. Key highlights include hardwood flooring, underfloor heating, comfort cooling, and a natural stone bathroom.