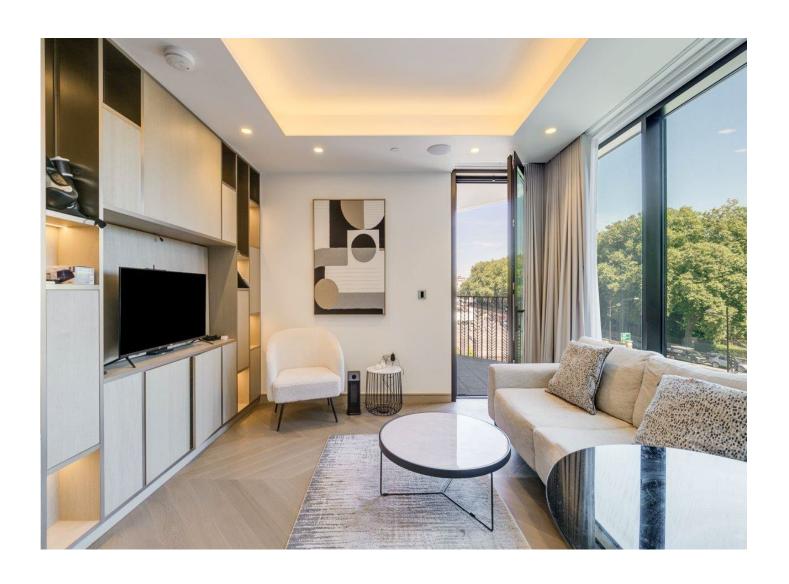

### ONE ST. JOHN'S WOOD

St. John's Wood Road London NW8

Asking Price £925,000

Sole Agent

A beautifully presented one-bedroom apartment (42.92 sq m/462 sq ft) located on the third floor at One St John's Wood, which is a Landmark secure development in the heart of NW8.

The property features a spacious reception room, a fully fitted kitchen, a bedroom, and a private balcony. Key highlights include hardwood flooring, underfloor heating, comfort cooling, and a natural stone bathroom.