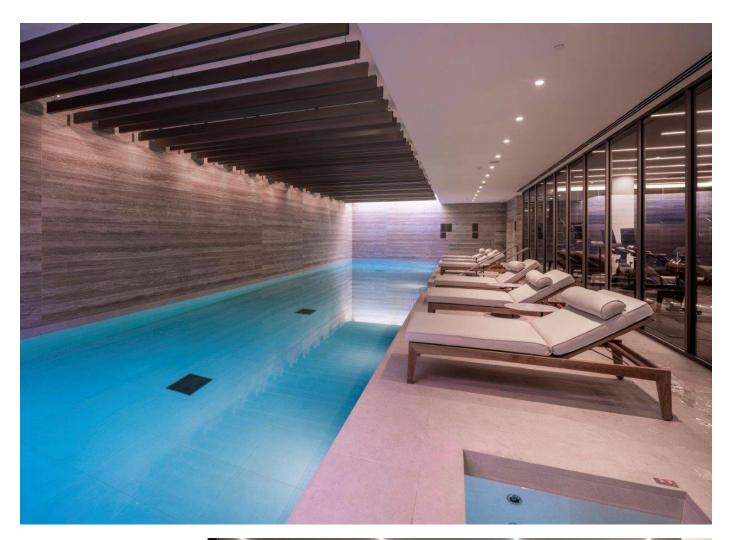

#### ONE ST. JOHN'S WOOD

St. John's Wood Road London NW8

Asking Price £925,000
Subject To Contract

Sole Agent

Leasehold 993 Years

Service Charge: £4868.94 P/A Ground Rent: £500 P/A One St John's Wood is designed to high specifications, offering state-of-the-art facilities for residents. On the ground level, there is a stunning 20-meter pool, two Jacuzzis, a sauna, a steam room, and a top-of-the-range gym. Additional amenities include two meeting rooms, a private dining room, a 24-hour concierge, a cinema room, and a communal roof terrace with views over Lord's Cricket Ground.

#### AMENITIES

- 24 Hour Concierge
- Gym/Swimming Pool
- Roof Terrace with Views of Lords Cricket Ground Close Proximity to Boutique Shops, Restaurants and Cafés

COUNCIL TAX: D

EPC RATING: B

67-71 Park Road Regent's Park London, NW1 6XU 020 7724 4724 enquiries@astonchase.com