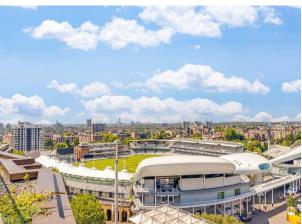

#### ONE ST. JOHN'S WOOD

St. John's Wood Road London NW8

Asking Price £925,000
Subject To Contract

Sole Agent

Leasehold 993 Years

Service Charge: £4868.94 P/A Ground Rent: £500 P/A One St John's Wood is designed to high specifications, offering state-of-the-art facilities for residents. On the ground level, there is a stunning 20-meter pool, two Jacuzzis, a sauna, a steam room, and a top-of-the-range gym. Additional amenities include two meeting rooms, a private dining room, a 24-hour concierge, a cinema room, and a communal roof terrace with views over Lord's Cricket Ground.

#### AMENITIES

- 24 Hour Concierge
- Gym/Swimming Pool
- Roof Terrace with Views of Lords Cricket Ground Close Proximity to Boutique Shops, Restaurants and Cafés

COUNCIL TAX: D

EPC RATING: B

67-71 Park Road Regent's Park London, NW1 6XU 020 7724 4724 enquiries@astonchase.com