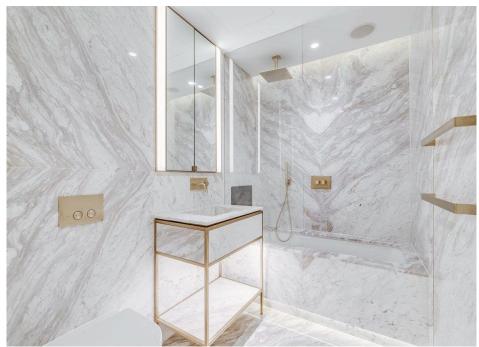

The property features a spacious reception room, a fully fitted kitchen, a bedroom, and a private balcony. Key highlights include hardwood flooring, underfloor heating, comfort cooling, and a natural stone bathroom.

#### ACCOMMODATION

- Spacious Reception
- Fully Fitted Open Plan Kitchen
- One Double Bedroom
- Bathroom