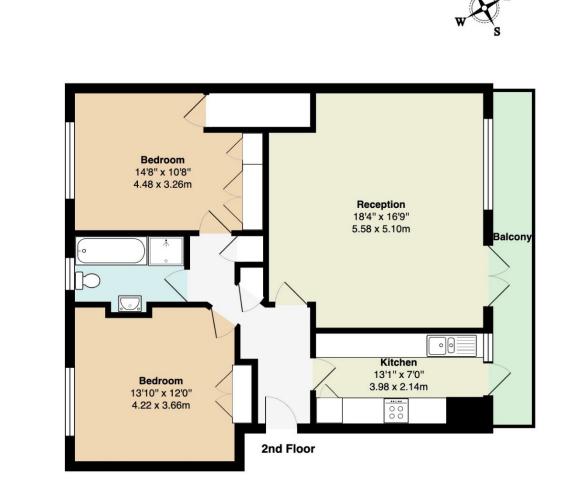

### ACCOMMODATION

- Kitchen
- Reception room
- Principle bedroom
- Family bathroom
- Further double bedroom

#### Edmunds court NW8

Total Gross Area: 859 ft<sup>2</sup> ... 79.8 m<sup>2</sup>

Ceiling Height 2.6 m

All measurements are approximate and for identification guideline purposes only, not to scale. Compliant with the RICS code of measuring practice