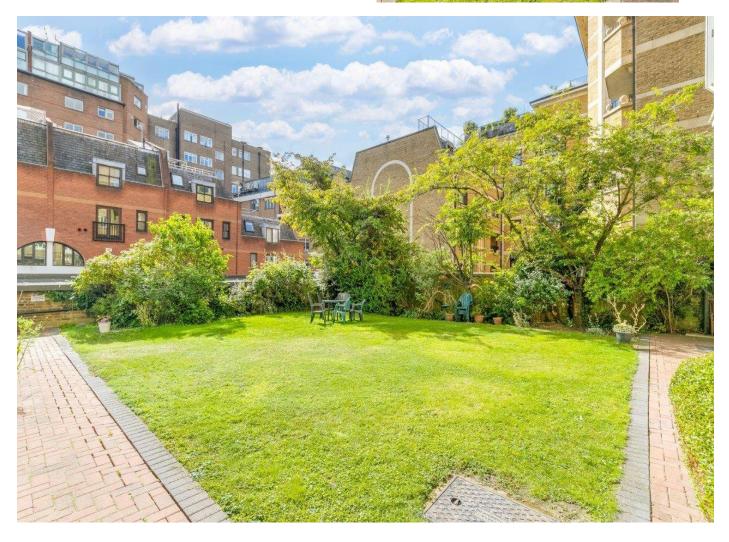

#### ST. EDMUNDS COURT

13-18 St. Edmunds Terrace London NW8

Asking Price £929,500 Subject To Contract

Sole Agent

Leasehold 971 Years

This exceptionally bright apartment comprises a separate kitchen, reception room, principle bedroom, family bathroom and further double bedroom. It further benefits from direct views over the communal gardens, porterage, passenger lift and is located just moments from the open acres of Regent's Park and Primrose Hill, as well as St John's Wood High Street and underground station.

#### AMENITIES

- Communal garden
- Porterage
- Passenger lift