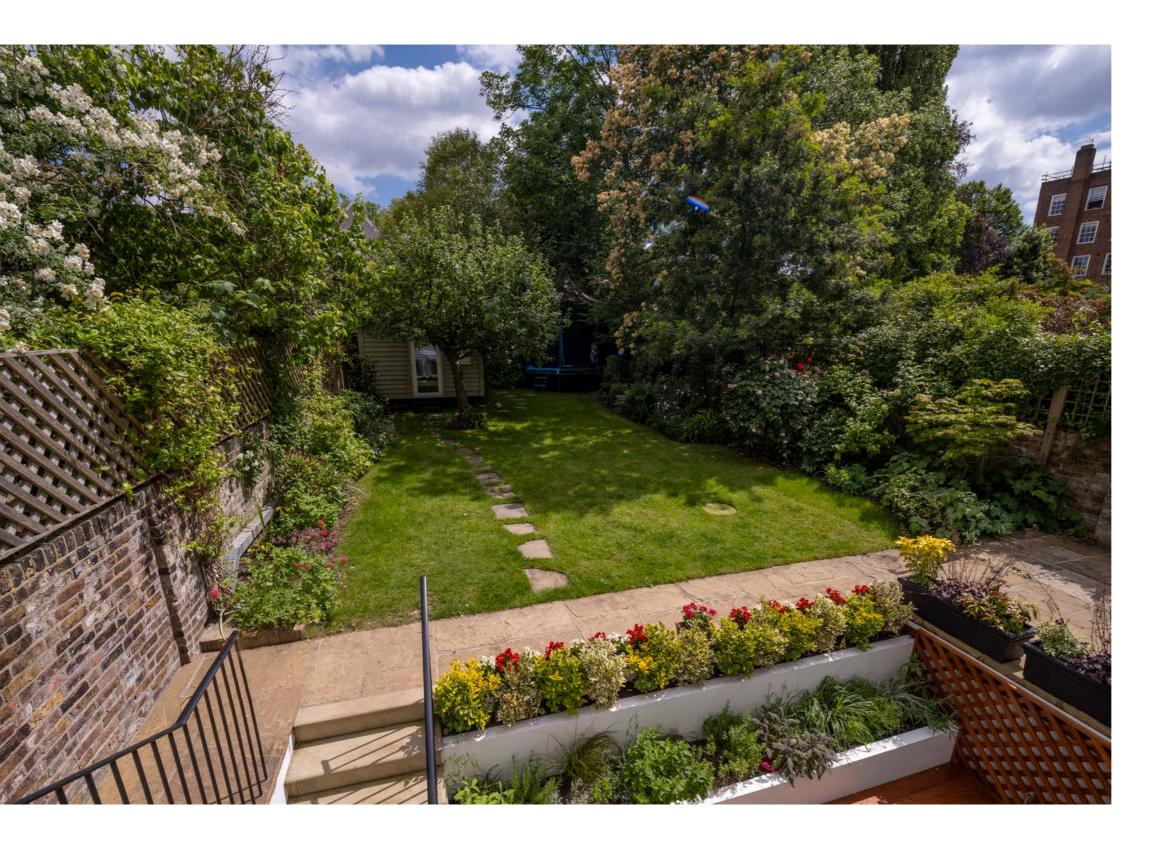

Set behind gates and offering off street parking this wonderful home features versatile living accommodation with the benefit of a newly created lower ground floor which is a rare addition for this style of property. The house further features an exceptional south facing rear garden with self-contained studio/home office.

#### **AMENITIES**

- Home Office
- Gated Off Street Parking
- South Facing Garden

Blenheim Road is ideally located within 1/2 a mile of St John's Wood underground station (Jubilee line) and the shops and restaurants of the fashionable St John's Wood High Street.