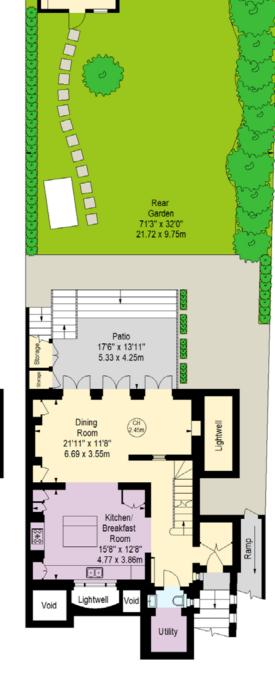

Approximate Gross Internal Area 2,699 sq. ft. / 250.74 sq. m. (Including Office and Storages) Office 112 sq. ft. / 10.41 sq. m. Storages 32 sq. ft. / 2.97 sq. m.

10'8" x 10'6" 3.24 x 3.20m

Key : CH - Ceiling Height

FIRST FLOOR

LOWER GROUND FLOOR

Cinema/ Gym 22'11" x 13'6" 6.99 x 4.11m

Bedroom 4 14'7" x 10'9" 4.44 x 3.28m

**GARDEN FLOOR** 

RAISED GROUND FLOOR