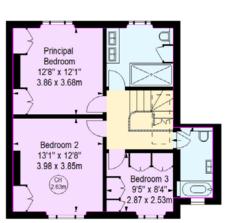

Approximate Gross Internal Area 2,699 sq. ft. / 250.74 sq. m. (Including Office and Storages) Office 112 sq. ft. / 10.41 sq. m. Storages 32 sq. ft. / 2.97 sq. m.

10'8" x 10'6" 3.24 x 3.20m

Key : CH - Ceiling Height

FIRST FLOOR

LOWER GROUND FLOOR

Cinema/ Gym 22'11" x 13'6" 6.99 x 4.11m

Bedroom 4 14'7" x 10'9" 4.44 x 3.28m

**GARDEN FLOOR** 

RAISED GROUND FLOOR