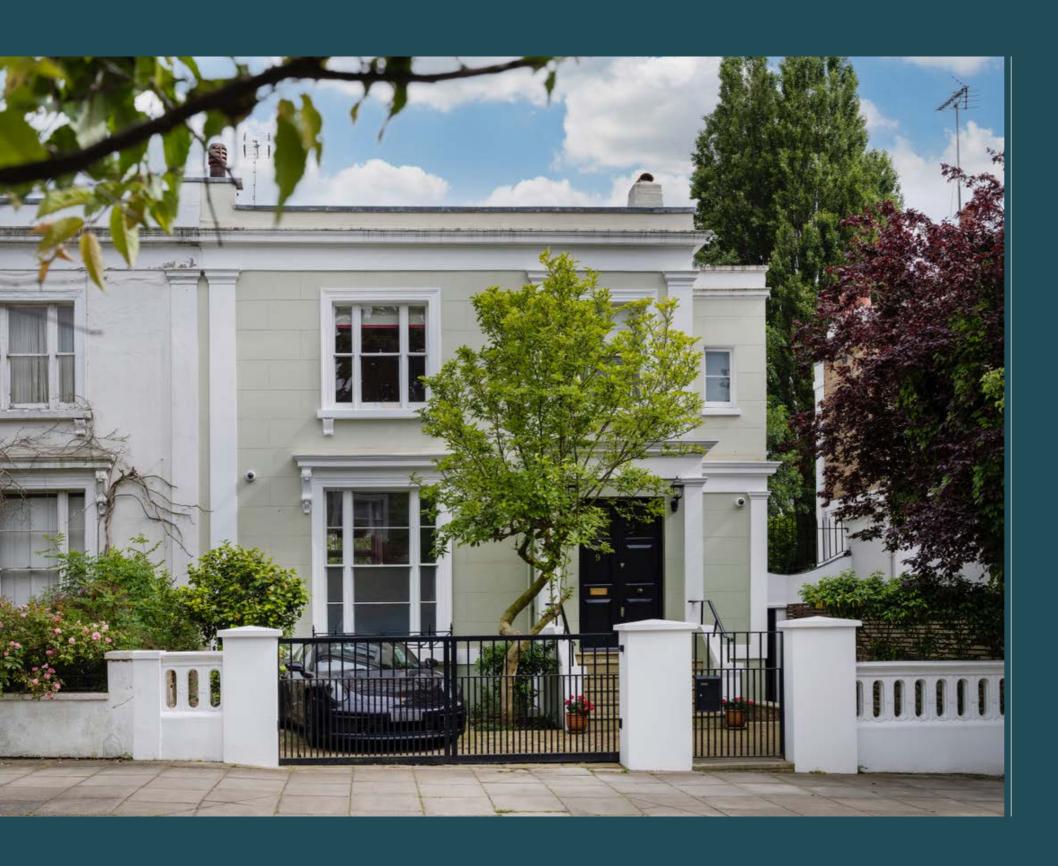

# BLENHEIM ROAD

ST JOHN'S WOOD

LONDON NW8

## BLENHEIM ROAD

ST JOHN'S WOOD LONDON NW8

AN OPPORTUNITY TO ACQUIRE A BEAUTIFULLY PRESENTED LOW BUILT 4-BEDROOM VICTORIAN VILLA(2,699SQ.FT/251SQ.M) CENTRALLY POSITIONED ON THE FAVOURED SOUTH SIDE OF THIS SOUGHT AFTER STREET IN THE HEART OF ST JOHN'S WOOD.

Set behind gates and offering off street parking this wonderful home features versatile living accommodation with the benefit of a newly created lower ground floor which is a rare addition for this style of property. The house further features an exceptional south facing rear garden with self-contained studio/home office.