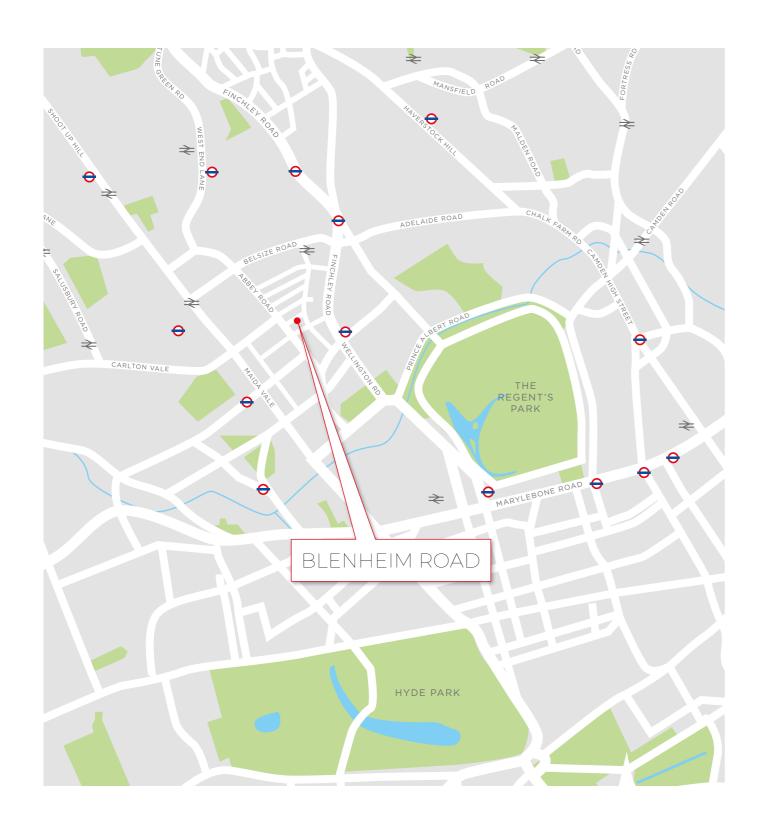

#### **AMENITIES**

- Home Office
- Gated Off Street Parking
- South Facing Garden

Blenheim Road is ideally located within 1/2 a mile of St John's Wood underground station (Jubilee line) and the shops and restaurants of the fashionable St John's Wood High Street.