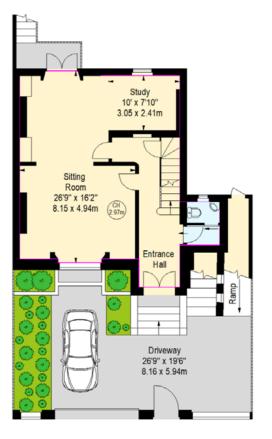

Approximate Gross Internal Area 2,699 sq. ft. / 250.74 sq. m. (Including Office and Storages) Office 112 sq. ft. / 10.41 sq. m. Storages 32 sq. ft. / 2.97 sq. m.

10'8" x 10'6" 3.24 x 3.20m

Key : CH - Ceiling Height

FIRST FLOOR

LOWER GROUND FLOOR

Cinema/ Gym 22'11" x 13'6" 6.99 x 4.11m

Bedroom 4 14'7" x 10'9" 4.44 x 3.28m

**GARDEN FLOOR** 

RAISED GROUND FLOOR