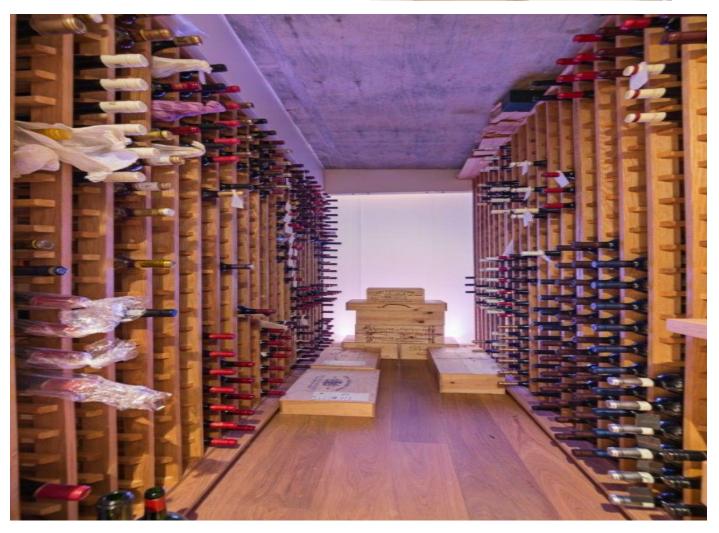

#### AMENITIES

- 57ft Rear Garden
- Utility Room
- Wine Store
- Large Storeroom
- Garden Store
- Residents Parking