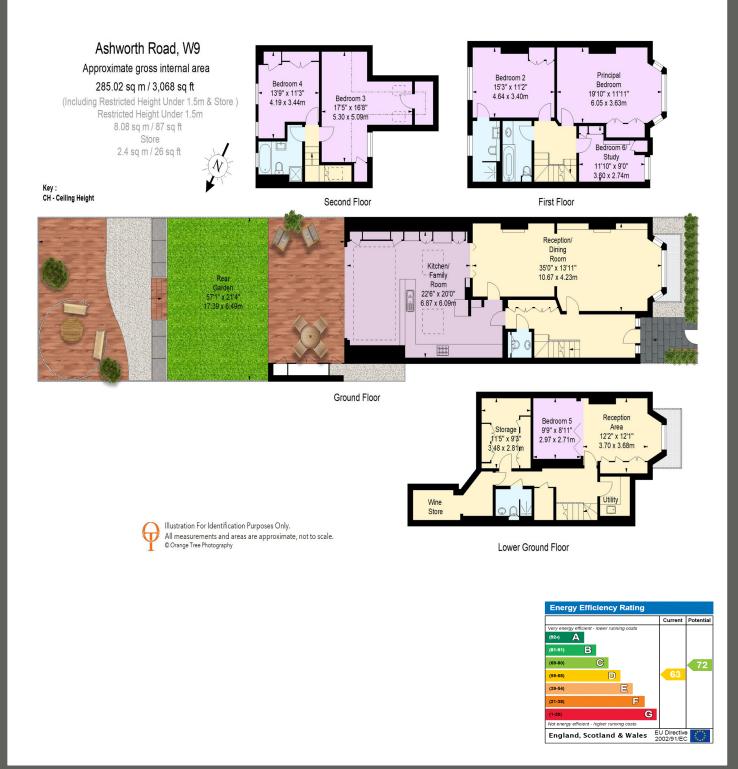

67-71 Park Road Regent's Park London, NW1 6XU 020 7724 4724 enquiries@astonchase.com

astonchase.com

ASHWORTH ROAD Maida Vale London W9

Guide Price £4,000,000

Joint Sole Agent

First time on the market in 20 years, an exceptional opportunity to purchase a 5-bedroom family home (282.6 sq mt/3,042 sq ft) in one of Maida Vale's best tree lined roads providing an extremely peaceful location and nearby to the picturesque surroundings of Little Venice, the fashionable boutiques and amenities of Elgin Avenue and Clifton Road, as well as the local transport facilities including Maida Vale (Bakerloo Line) and Warwick Avenue (Bakerloo Line) underground stations.

### ACCOMMODATION

- Principal Bedroom with en-suite Shower Room
- 4/5 Further Bedrooms
- Reception / Dining room
- Kitchen / Family Room
- Living Room
- 2 x Family Bathrooms
- Shower Room
- Guest Cloakroom
- Study / Bedroom 5

#### AMENITIES

- 57ft Rear Garden
- Utility Room
- Wine Store
- Large Storeroom
- Garden Store
- Residents Parking

#### EPC RATING: D

67-71 Park Road Regent's Park London, NW1 6XU 020 7724 4724 enquiries@astonchase.com

astonchase.com

67-71 Park Road Regent's Park London, NW1 6XU 020 7724 4724 enquiries@astonchase.com