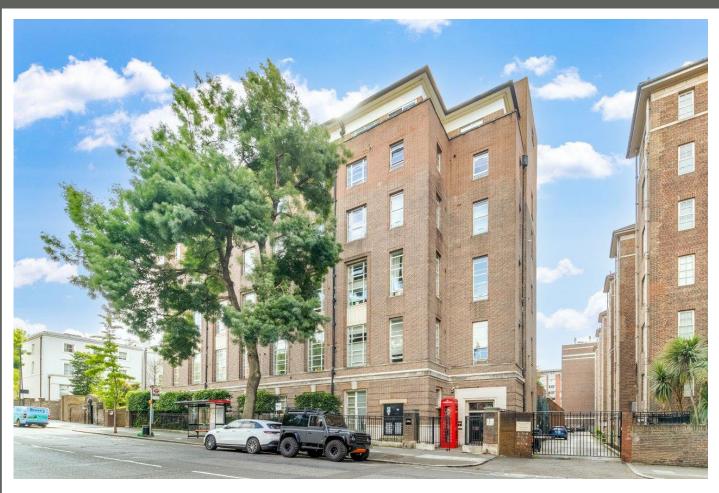

### THE YOO

Hall Road St John's Wood NW8

Asking Price £1,300,000

Multiple Agent

A beautifully presented two bedroom duplex apartment (126.4 sq m/1,361 sq ft), set on the second floor of this landmark Phillippe Starck designed building. Featuring a 25x23ft 'L' shaped reception room/kitchen with double height ceilings, two double en-suite bedrooms, two bathrooms, allocated secure off street parking, lift and 24 hour concierge service.

#### THE YOO

Hall Road St John's Wood NW8

Asking Price £1,300,000 Subject To Contract

Multiple Agent

Leasehold 105 Years=

Service Charge: £9,200 P/A Ground Rent: £600 P/A The Yoo Building is superbly located on Hall Road, within close proximity to both Little Venice and St John's Wood, including the boutiques and cafés of Clifton Road and St John's Wood High Street, the Paddington Recreation Ground, Regents Park and both Warwick Avenue and St John's Wood Underground Stations (Bakerloo & Jubilee Lines).