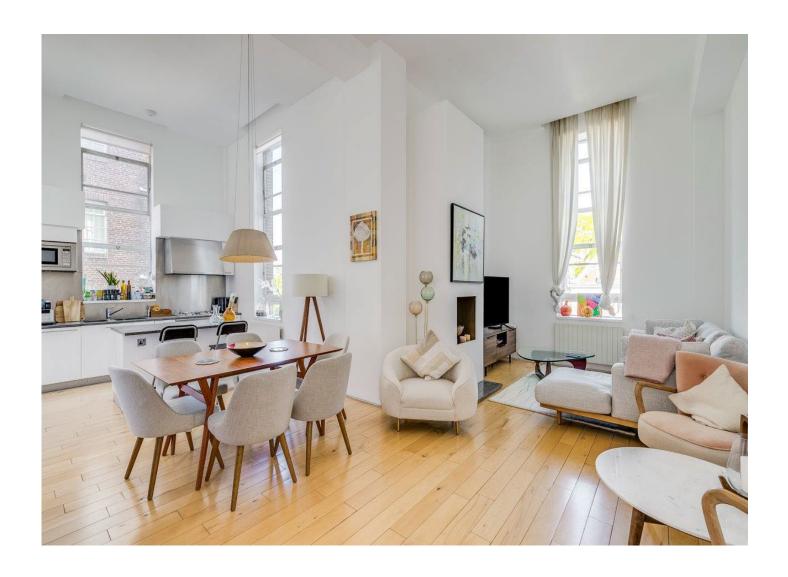

### THE YOO

Hall Road St John's Wood NW8

Asking Price £1,300,000

Multiple Agent

A beautifully presented two bedroom duplex apartment (126.4 sq m/1,361 sq ft), set on the second floor of this landmark Phillippe Starck designed building. Featuring a 25x23ft 'L' shaped reception room/kitchen with double height ceilings, two double en-suite bedrooms, two bathrooms, allocated secure off street parking, lift and 24 hour concierge service.

#### A C C O M M O D A T I O N

- 'L' Shaped Kitchen/Reception Room
- Two Double En-Suite Bedrooms
- Guest Cloakroom
- Utility Cupboard