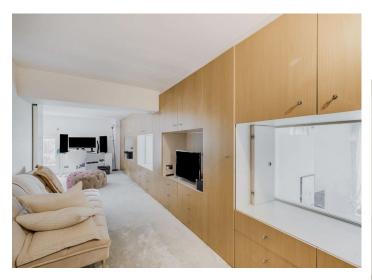

### THE YOO

Hall Road St John's Wood NW8

Asking Price £1,300,000

Multiple Agent

A beautifully presented two bedroom duplex apartment (126.4 sq m/1,361 sq ft), set on the second floor of this landmark Phillippe Starck designed building. Featuring a 25x23ft 'L' shaped reception room/kitchen with double height ceilings, two double en-suite bedrooms, two bathrooms, allocated secure off street parking, lift and 24 hour concierge service.

#### A C C O M M O D A T I O N

- 'L' Shaped Kitchen/Reception Room
- Two Double En-Suite Bedrooms
- Guest Cloakroom
- Utility Cupboard