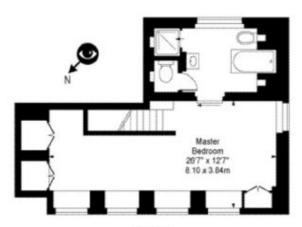

#### A C C O M M O D A T I O N

- 'L' Shaped Kitchen/Reception Room
- Two Double En-Suite Bedrooms
- Guest Cloakroom
- Utility Cupboard

aston chase.com

67-71 Park Road Regent's Park London, NW1 6XU 020 7724 4724 enquiries@astonchase.com

astonchase.com

Third Floor

Approx Gross Internal Area 1361 Sq Ft - 126.44 Sq M

Regent's Park London, NW1 6XU enquiries@astonchase.com