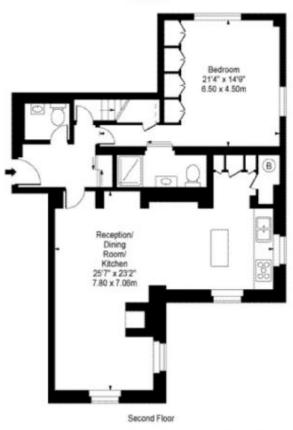

#### A C C O M M O D A T I O N

- 'L' Shaped Kitchen/Reception Room
- Two Double En-Suite Bedrooms
- Guest Cloakroom
- Utility Cupboard

aston chase.com

67-71 Park Road Regent's Park London, NW1 6XU 020 7724 4724 enquiries@astonchase.com

astonchase.com

Third Floor

Approx Gross Internal Area 1361 Sq Ft - 126.44 Sq M

Regent's Park London, NW1 6XU enquiries@astonchase.com