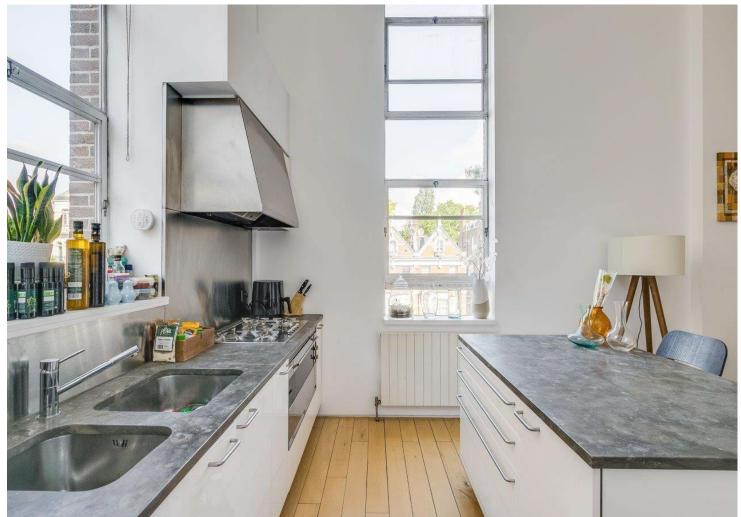

### THE YOO

Hall Road St John's Wood NW8

Asking Price £1,300,000

Multiple Agent

A beautifully presented two bedroom duplex apartment (126.4 sq m/1,361 sq ft), set on the second floor of this landmark Phillippe Starck designed building. Featuring a 25x23ft 'L' shaped reception room/kitchen with double height ceilings, two double en-suite bedrooms, two bathrooms, allocated secure off street parking, lift and 24 hour concierge service.

#### A C C O M M O D A T I O N

- 'L' Shaped Kitchen/Reception Room
- Two Double En-Suite Bedrooms
- Guest Cloakroom
- Utility Cupboard