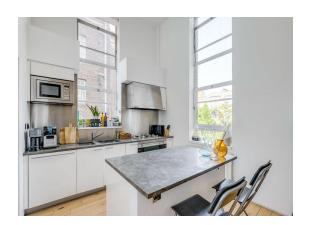

### THE YOO

Hall Road St John's Wood NW8

Asking Price £1,300,000

Multiple Agent

A beautifully presented two bedroom duplex apartment (126.4 sq m/1,361 sq ft), set on the second floor of this landmark Phillippe Starck designed building. Featuring a 25x23ft 'L' shaped reception room/kitchen with double height ceilings, two double en-suite bedrooms, two bathrooms, allocated secure off street parking, lift and 24 hour concierge service.

#### A C C O M M O D A T I O N

- 'L' Shaped Kitchen/Reception Room
- Two Double En-Suite Bedrooms
- Guest Cloakroom
- Utility Cupboard