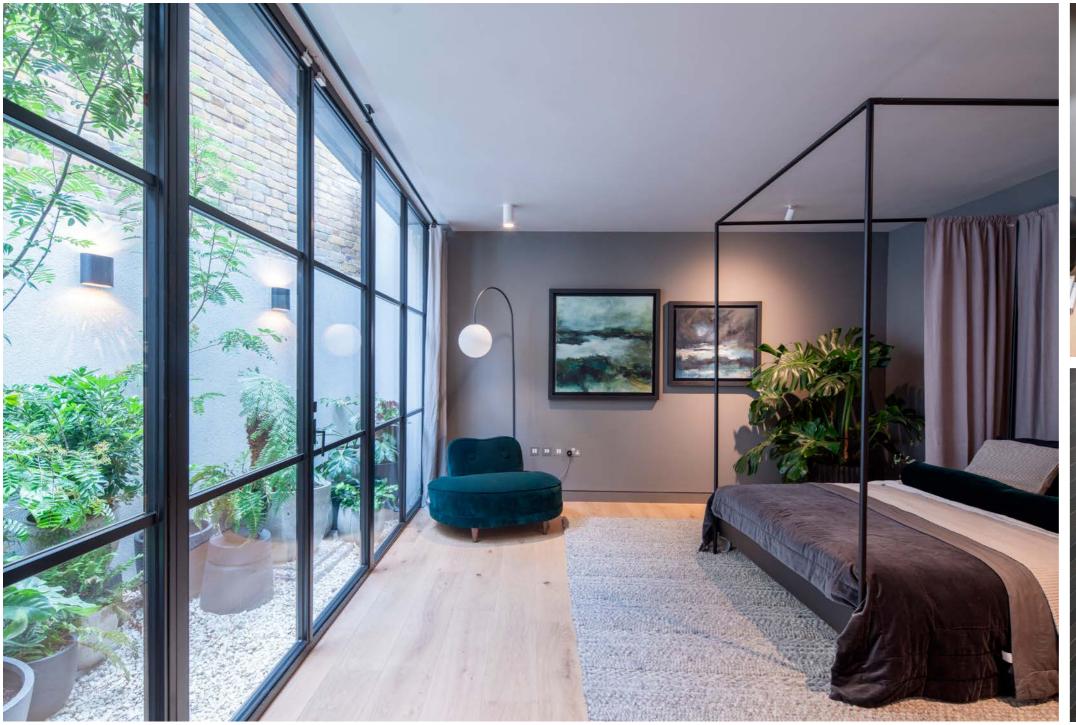

#### ACCOMMODATION

- Large Entrance Hall
- Study
- Reception Room with Adjoining Bar
- Large Kitchen/Dining Area
- Guest Cloakroom
- Principal Bedroom with Dressing Room and En-Suite Bathroom
- 3 Further Bedrooms each with En-Suite Shower Rooms
- Large Utility Room
- Storage Room/Plant Room
- 2 Lower Ground Floor Light Wells

### **AMENITIES**

- Chesney Working Gas Fireplaces to Main Reception Rooms
- Comfort Cooling and Underfloor Heating
- Lutron Lighting and In House
   Management Crestron System

20 ELSWORTHY ROAD PRIMROSE HILL NW3 — 6