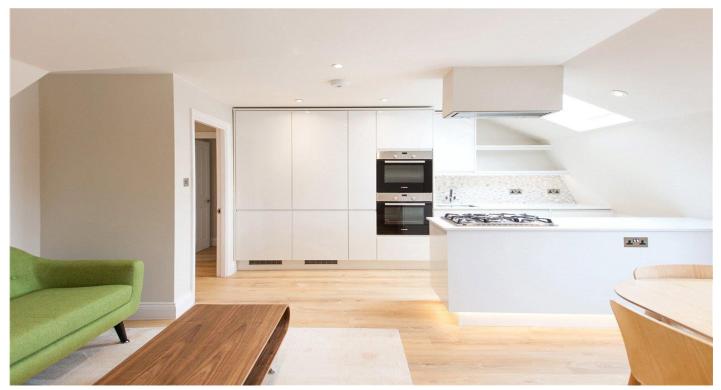

CLIFTON HILL ST JOHN'S WOOD LONDON, NW8

£750 PER WEEK SUBJECT TO CONTRACT

PRINCIPAL AGENT

This newly refurbished second floor flat is set within a period conversion. This apartment comprised of three double bedrooms (two en-suite bathrooms), fully fitted open plan kitchen, reception room and family bathroom.

## **ACCOMMODATION**

- Reception Room
- Fully Fitted Open Plan Kitchen
- Principal Double Bedroom
- Further Two Double Bedrooms
- Three Bathrooms (Two En-Suite)

## **AMENITIES**

- Built In Storage
- Entry Phone System
- Wooden Flooring Throughout

| COUNCIL TAX | Westminster (Band D) |
|-------------|----------------------|
| EPC RATING: | E                    |