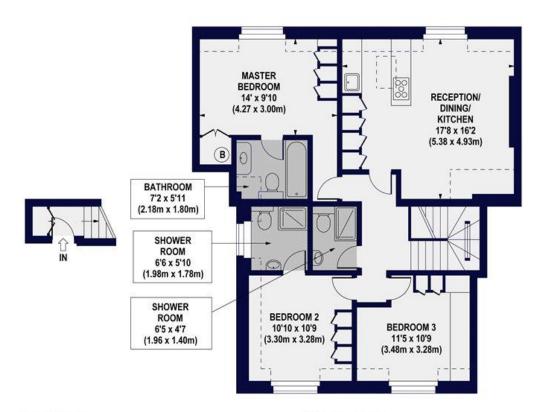

### **CLIFTON HILL, NW8 0JT**

Approx. Gross Internal Floor Area 865 sq ft. / 80.36 sq.m Approx. Gross Internal Floor Area Including Restricted Heights 950 sq ft. / 88.26 sq.m

FIRST FLOOR ENTRANCE GROSS INTERNAL FLOOR AREA 24 SQ FT SECOND FLOOR GROSS INTERNAL FLOOR AREA 841 SQ FT

For Bushahon Rurposes Only - Not To Scale: Floor Plan by wave nogsprotostudes com: Ref. No 30034 The floor plan entail by shall as a premia bullet for publish this. Any mending purposes or leaser should safely features by opposition particles, projecting and full survey as to the continued of last distance if you was a requirement of a filtrating sound in an projection for a 200 and in a last and sound on the Palasia of the side of the control and a side or to the Palasia of the side of the control of the palasia of the side of the control of the palasia of the side of the side of the control of the palasia of the side of the side