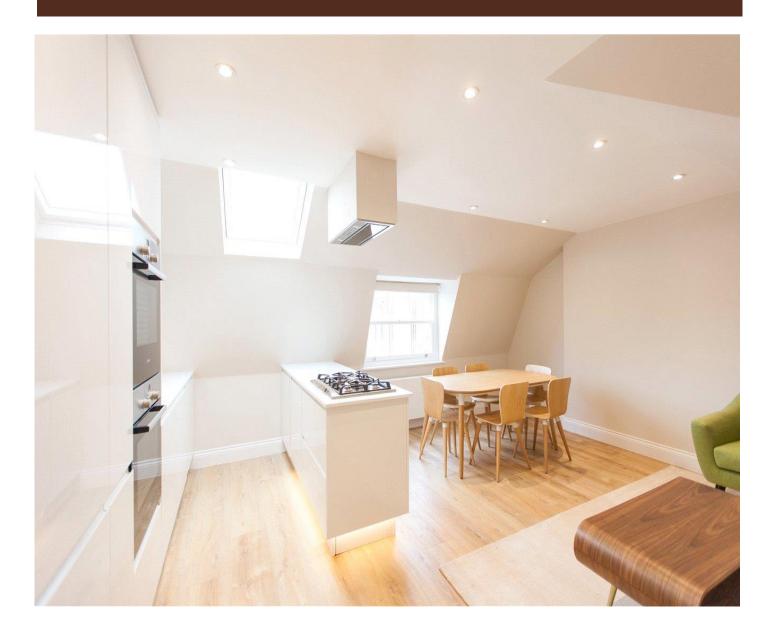

CLIFTON HILL ST JOHN'S WOOD LONDON, NW8

£750 PER WEEK SUBJECT TO CONTRACT

PRINCIPAL AGENT

This newly refurbished second floor flat is set within a period conversion. This apartment comprised of three double bedrooms (two en-suite bathrooms), fully fitted open plan kitchen, reception room and family bathroom.

## **ACCOMMODATION**

- Reception Room
- Fully Fitted Open Plan Kitchen
- Principal Double Bedroom
- Further Two Double Bedrooms
- Three Bathrooms (Two En-Suite)

## **AMENITIES**

- Built In Storage
- Entry Phone System
- Wooden Flooring Throughout

| COUNCIL TAX | Westminster (Band D) |
|-------------|----------------------|
| EPC RATING: | E                    |