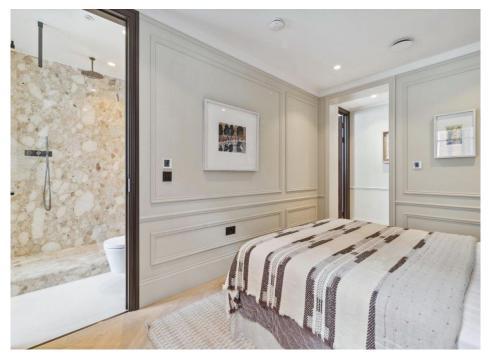

#### COUNCIL TAX: G EPC RATING: B

The apartment includes two bedrooms, with the principal bedroom featuring an en-suite bathroom and a walk-in wardrobe fitted with integrated LED lighting. The second bedroom can be adapted for use as a study or guest room alongside a family bathroom. Both bathrooms are appointed with high-quality fixtures, with the master en-suite boasting a walk-in shower with a deluge shower head.

### ACCOMMODATION

- Third Floor lateral apartment
- Bespoke kitchen with high-quality appliances, including Miele multifunction oven and induction hob
- Spacious reception/dining room
- Two bedrooms, including a principal bedroom with ensuite facilities
- Master ensuite with walk-in shower, linear shower drain, deluge shower head, and master walk-in wardrobe