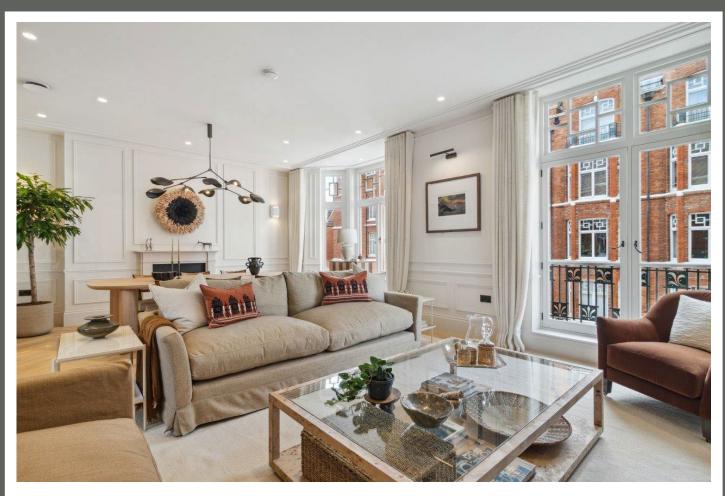

67-71 Park Road Regent's Park London, NW1 6XU 020 7724 4724 enquiries@astonchase.com

astonchase.com

**PORTMAN MANSIONS** Chiltern Street London W1U

Guide Price £3,150,000

Joint Sole Agent

An opportunity to acquire a beautifully renovated 2 bedroom lateral apartment (125.04 sq.m/1,346 sq.ft ) situated on the third floor within Portman Mansions.

The spacious reception/dining room provides an ideal space for entertaining, with a bespoke Modulnova kitchen equipped with Miele appliances, a Quooker tap, and Italian porcelain tiles. Kahrs white oak herringbone flooring runs through the reception areas and bedrooms, while new acoustic double-glazed timber windows, solid core doors, and brushed bronze ironmongery is featured throughout.

### ACCOMMODATION

- Third Floor lateral apartment
- Bespoke kitchen with high-quality appliances, including Miele multifunction oven and induction hob
- Spacious reception/dining room
- Two bedrooms, including a principal bedroom with ensuite facilities
- Master ensuite with walk-in shower, linear shower drain, deluge shower head, and master walk-in wardrobe