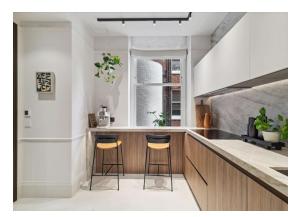

The spacious reception/dining room provides an ideal space for entertaining, with a bespoke Modulnova kitchen equipped with Miele appliances, a Quooker tap, and Italian porcelain tiles. Kahrs white oak herringbone flooring runs through the reception areas and bedrooms, while new acoustic double-glazed timber windows, solid core doors, and brushed bronze ironmongery is featured throughout.

### ACCOMMODATION

- Third Floor lateral apartment
- Bespoke kitchen with high-quality appliances, including Miele multifunction oven and induction hob
- Spacious reception/dining room
- Two bedrooms, including a principal bedroom with ensuite facilities
- Master ensuite with walk-in shower, linear shower drain, deluge shower head, and master walk-in wardrobe

#### AMENITIES

- Newly Renovated apartment
- Lutron lighting control and full-fiber broadband connection
- Wet underfloor heating with digital zonal controls, heated towel radiators, and fresh air ventilation
- 24-hour security, CCTV surveillance, security fob access control
- Energy-efficient LED lighting throughout
- Italian architectural porcelain tiles, Kahrs white oak oiled herringbone flooring, bespoke cabinetry
- Located in Portman Mansions, a prestigious W1 development
- Close proximity to Baker Street tube station