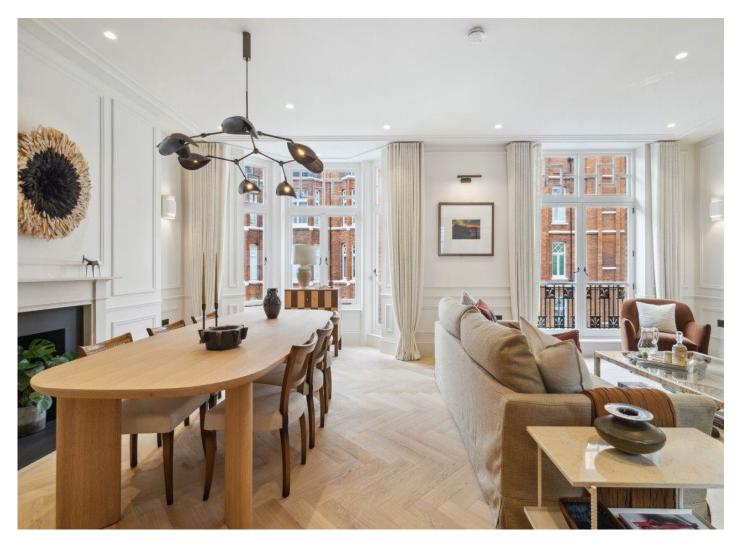

The spacious reception/dining room provides an ideal space for entertaining, with a bespoke Modulnova kitchen equipped with Miele appliances, a Quooker tap, and Italian porcelain tiles. Kahrs white oak herringbone flooring runs through the reception areas and bedrooms, while new acoustic double-glazed timber windows, solid core doors, and brushed bronze ironmongery is featured throughout.