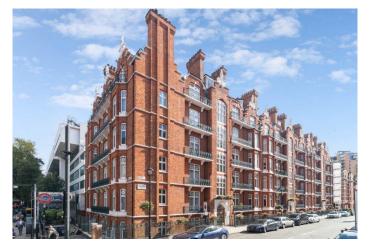

Residents enjoy 24-hour security, CCTV, and secure fob access in this highly regarded building. Located in the heart of Marylebone, the apartment offers easy access to upscale shops, restaurants, and Baker Street station, serving five major Underground lines.

#### AMENITIES

- Newly Renovated apartment
- Lutron lighting control and full-fiber broadband connection
- Wet underfloor heating with digital zonal controls, heated towel radiators, and fresh air ventilation
- 24-hour security, CCTV surveillance, security fob access control
- Energy-efficient LED lighting throughout
- Italian architectural porcelain tiles, Kahrs white oak oiled herringbone flooring, bespoke cabinetry
- Located in Portman Mansions, a prestigious W1 development
- Close proximity to Baker Street tube station