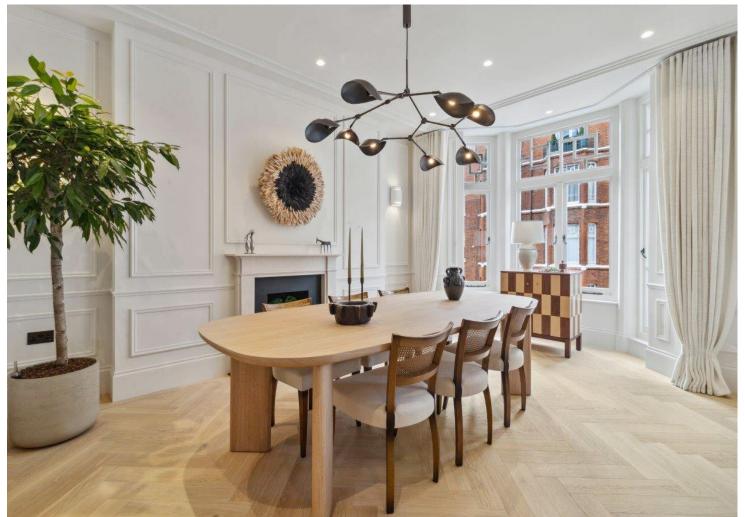

The spacious reception/dining room provides an ideal space for entertaining, with a bespoke Modulnova kitchen equipped with Miele appliances, a Quooker tap, and Italian porcelain tiles. Kahrs white oak herringbone flooring runs through the reception areas and bedrooms, while new acoustic double-glazed timber windows, solid core doors, and brushed bronze ironmongery is featured throughout.