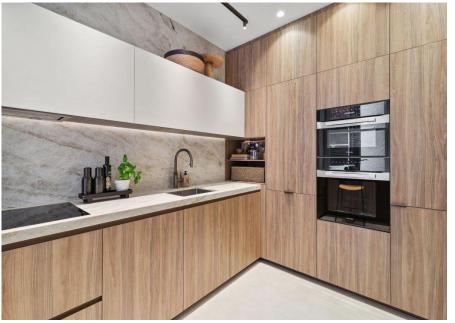

The spacious reception/dining room provides an ideal space for entertaining, with a bespoke Modulnova kitchen equipped with Miele appliances, a Quooker tap, and Italian porcelain tiles. Kahrs white oak herringbone flooring runs through the reception areas and bedrooms, while new acoustic double-glazed timber windows, solid core doors, and brushed bronze ironmongery is featured throughout.

### ACCOMMODATION

- Third Floor lateral apartment
- Bespoke kitchen with high-quality appliances, including Miele multifunction oven and induction hob
- Spacious reception/dining room
- Two bedrooms, including a principal bedroom with ensuite facilities
- Master ensuite with walk-in shower, linear shower drain, deluge shower head, and master walk-in wardrobe

#### AMENITIES

- Newly Renovated apartment
- Lutron lighting control and full-fiber broadband connection
- Wet underfloor heating with digital zonal controls, heated towel radiators, and fresh air ventilation
- 24-hour security, CCTV surveillance, security fob access control
- Energy-efficient LED lighting throughout
- Italian architectural porcelain tiles, Kahrs white oak oiled herringbone flooring, bespoke cabinetry
- Located in Portman Mansions, a prestigious W1 development
- Close proximity to Baker Street tube station