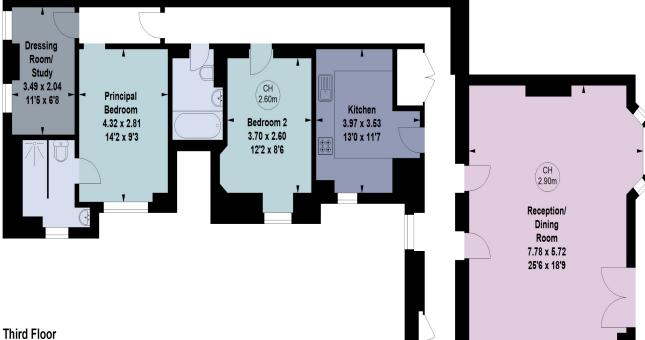

astonchase.com

125.04 sq m / 1346 sq ft

### Portman Mansions, **Chiltern Street, W1**

Gross internal area (approx)

Key : CH - Ceiling Height

For Identification Only. Not To Scale. © Click London Limited

67-71 Park Road

These particulars have been prepared in all good faith to give a fair overall view of the property and must not be relied upon as statements or representations of fact. Purchasers must satisfy themselves by inspection or otherwise regarding the items mentioned below and as to the content of these particulars. If any points are particularly relevant to your interest in the property ask for further information.