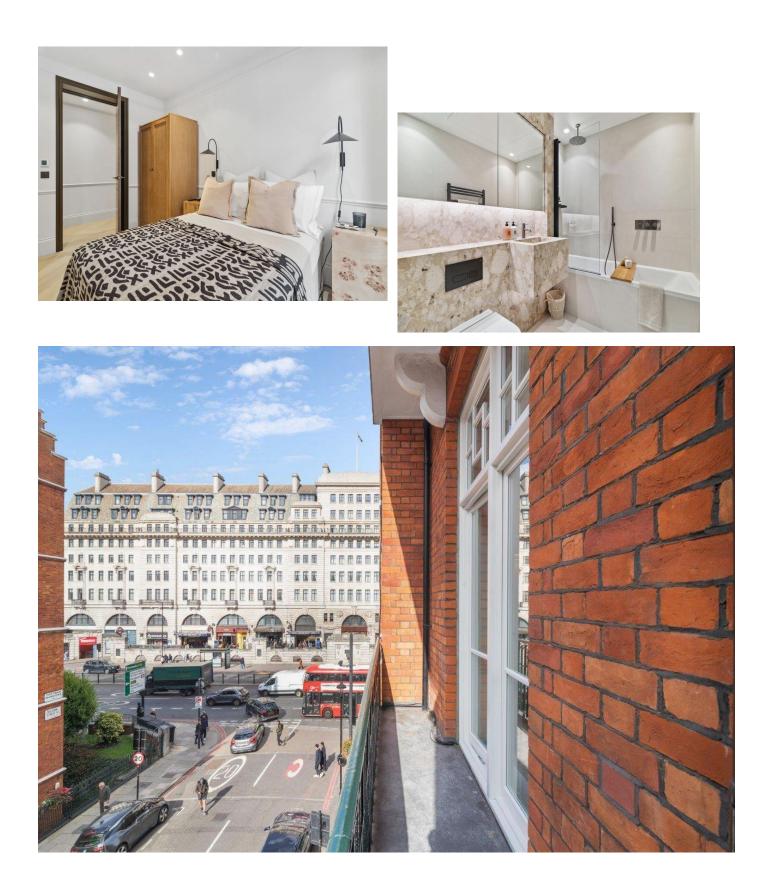

67-71 Park Road Regent's Park London, NW1 6XU 020 7724 4724 enquiries@astonchase.com

astonchase.com

**PORTMAN MANSIONS** Chiltern Street London W1U

Guide Price £3,150,000

Joint Sole Agent

An opportunity to acquire a beautifully renovated 2 bedroom lateral apartment (125.04 sq.m/1,346 sq.ft ) situated on the third floor within Portman Mansions.

The spacious reception/dining room provides an ideal space for entertaining, with a bespoke Modulnova kitchen equipped with Miele appliances, a Quooker tap, and Italian porcelain tiles. Kahrs white oak herringbone flooring runs through the reception areas and bedrooms, while new acoustic double-glazed timber windows, solid core doors, and brushed bronze ironmongery is featured throughout.

#### COUNCIL TAX: G EPC RATING: B

The apartment includes two bedrooms, with the principal bedroom featuring an en-suite bathroom and a walk-in wardrobe fitted with integrated LED lighting. The second bedroom can be adapted for use as a study or guest room alongside a family bathroom. Both bathrooms are appointed with high-quality fixtures, with the master en-suite boasting a walk-in shower with a deluge shower head.

Residents enjoy 24-hour security, CCTV, and secure fob access in this highly regarded building. Located in the heart of Marylebone, the apartment offers easy access to upscale shops, restaurants, and Baker Street station, serving five major Underground lines.

#### AMENITIES

- Newly Renovated apartment
- Lutron lighting control and full-fiber broadband connection
- Wet underfloor heating with digital zonal controls, heated towel radiators, and fresh air ventilation
- 24-hour security, CCTV surveillance, security fob access control
- Energy-efficient LED lighting throughout
- Italian architectural porcelain tiles, Kahrs white oak oiled herringbone flooring, bespoke cabinetry
- Located in Portman Mansions, a prestigious W1 development
- Close proximity to Baker Street tube station