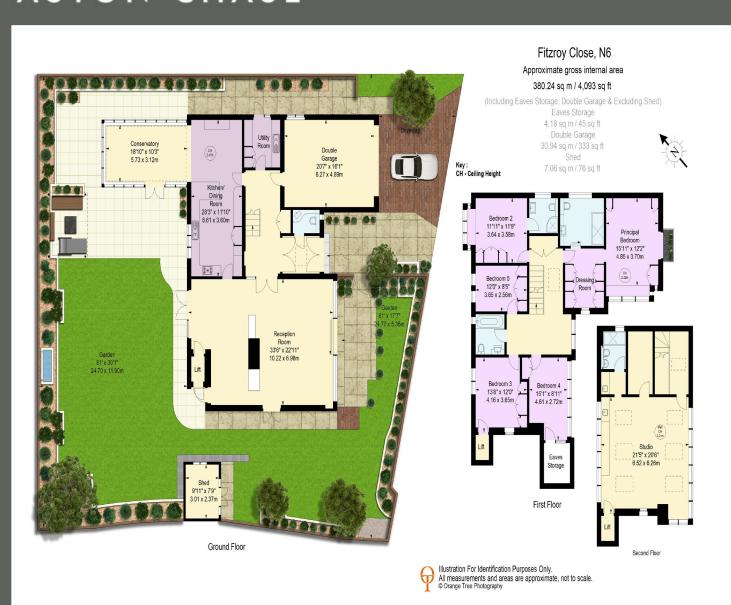

#### FITZROY CLOSE

Highgate London N6

Guide Price £4,950,000

Sole Agent

An opportunity to acquire a detached 5 bedroom family house (380.24 sq m/4,093 sq ft) on the ever popular Fitzroy Park. This excellent house having been in the same ownership since it was newly built and designed by celebrated architect Ted Levy is situated in a gated close of just 5 houses and features well planned accommodation over just 3 floors, a top floor studio with excellent far reaching views, an integral two car garage, newly landscaped wrap around style garden and passenger lift serving all floors.

#### A C C O M M O D A T I O N

- Large Open Plan Living Dining Room
- Kitchen with Breakfast Area
- Conservatory
- Top Floor Artist Studio with Dark Room
- Principal Bedroom with Dressing Room and En-Suite Bathroom
- Four Further Bedrooms (One with En-Suite Bathroom)
- Two Family Bathrooms
- Utility Room
- Two Car Garage