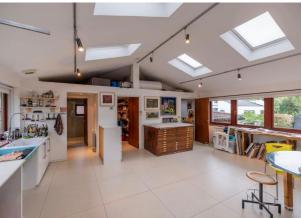

#### A C C O M M O D A T I O N

- Large Open Plan Living Dining Room
- Kitchen with Breakfast Area
- Conservatory
- Top Floor Artist Studio with Dark Room
- Principal Bedroom with Dressing Room and En-Suite Bathroom
- Four Further Bedrooms (One with En-Suite Bathroom)
- Two Family Bathrooms
- Utility Room
- Two Car Garage