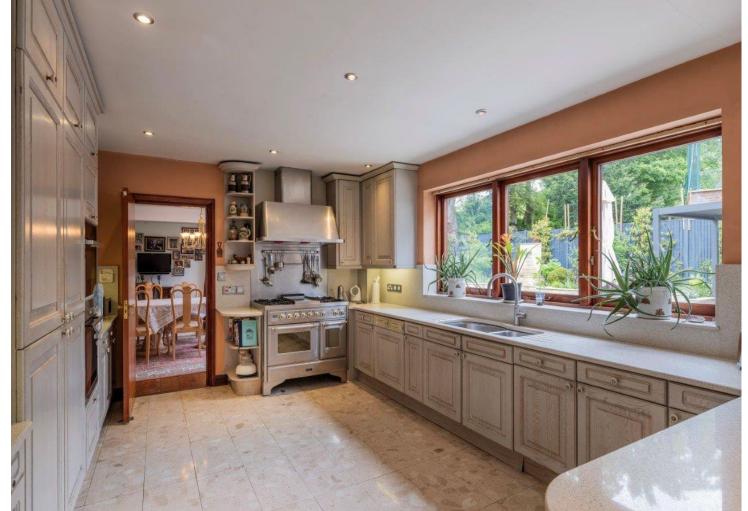

#### A C C O M M O D A T I O N

- Large Open Plan Living Dining Room
- Kitchen with Breakfast Area
- Conservatory
- Top Floor Artist Studio with Dark Room
- Principal Bedroom with Dressing Room and En-Suite Bathroom
- Four Further Bedrooms (One with En-Suite Bathroom)
- Two Family Bathrooms
- Utility Room
- Two Car Garage