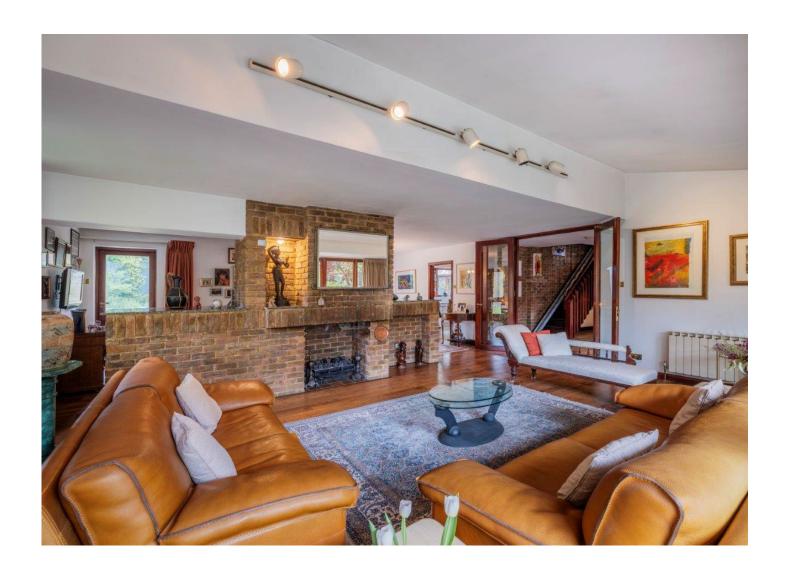

#### A C C O M M O D A T I O N

- Large Open Plan Living Dining Room
- Kitchen with Breakfast Area
- Conservatory
- Top Floor Artist Studio with Dark Room
- Principal Bedroom with Dressing Room and En-Suite Bathroom
- Four Further Bedrooms (One with En-Suite Bathroom)
- Two Family Bathrooms
- Utility Room
- Two Car Garage