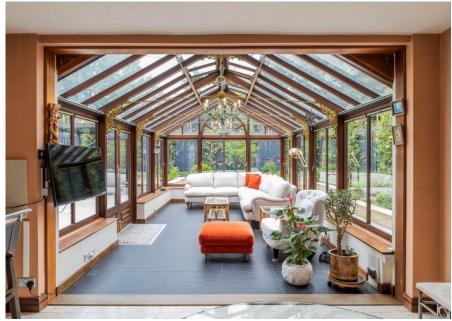

#### A C C O M M O D A T I O N

- Large Open Plan Living Dining Room
- Kitchen with Breakfast Area
- Conservatory
- Top Floor Artist Studio with Dark Room
- Principal Bedroom with Dressing Room and En-Suite Bathroom
- Four Further Bedrooms (One with En-Suite Bathroom)
- Two Family Bathrooms
- Utility Room
- Two Car Garage