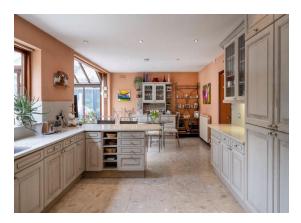

#### A C C O M M O D A T I O N

- Large Open Plan Living Dining Room
- Kitchen with Breakfast Area
- Conservatory
- Top Floor Artist Studio with Dark Room
- Principal Bedroom with Dressing Room and En-Suite Bathroom
- Four Further Bedrooms (One with En-Suite Bathroom)
- Two Family Bathrooms
- Utility Room
- Two Car Garage