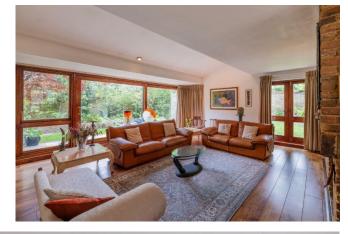

#### A C C O M M O D A T I O N

- Large Open Plan Living Dining Room
- Kitchen with Breakfast Area
- Conservatory
- Top Floor Artist Studio with Dark Room
- Principal Bedroom with Dressing Room and En-Suite Bathroom
- Four Further Bedrooms (One with En-Suite Bathroom)
- Two Family Bathrooms
- Utility Room
- Two Car Garage