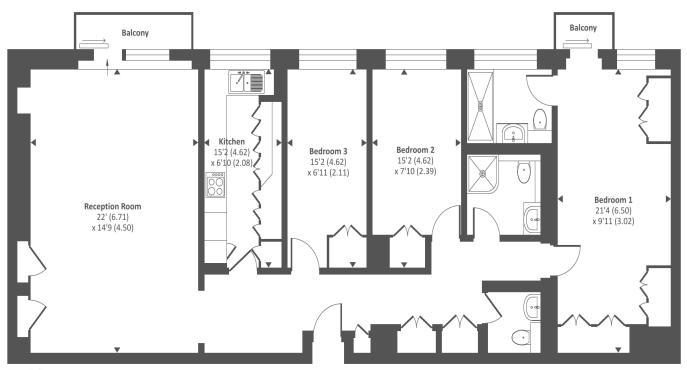

### WALSINGHAM

St John's Wood Park London NW8

Offers in excess of £2,000,000

Multiple Agent

An exceptional opportunity to acquire a bright and spacious three-bedroom apartment (1,242 sq ft/115.3 sq m) with spectacular views over London, situated on the fourth floor in the sought after Queensmead Development.

The property, which has been comprehensively renovated to a high standard, comprises a well-equipped kitchen, generous reception/dining room, primary bedroom with en-suite, two additional bedrooms, a family bathroom, and a convenient guest WC.

### A C C O M M O D A T I O N

- Kitchen
- Dining/Reception room
- Principle bedroom with en-suite
- Further two bedrooms
- Family bathroom
- Guest WC
- Balcony

astonchase.com

Approximate Area = 1242 sq ft / 115.3 sq m

For identification only - Not to scale

Fourth floor

Floor plan produced in accordance with RICS Property Measurement Standards incorporating International Property Measurement Standards (IPMS2 Residential). @nichecom 2024. Produced for Chancellors Estate Agents. REF: 1100140