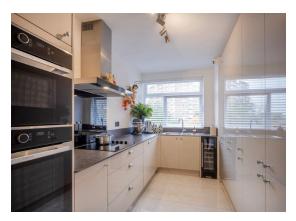

The property, which has been comprehensively renovated to a high standard, comprises a well-equipped kitchen, generous reception/dining room, primary bedroom with en-suite, two additional bedrooms, a family bathroom, and a convenient guest WC.

### A C C O M M O D A T I O N

- Kitchen
- Dining/Reception room
- Principle bedroom with en-suite
- Further two bedrooms
- Family bathroom
- Guest WC
- Balcony