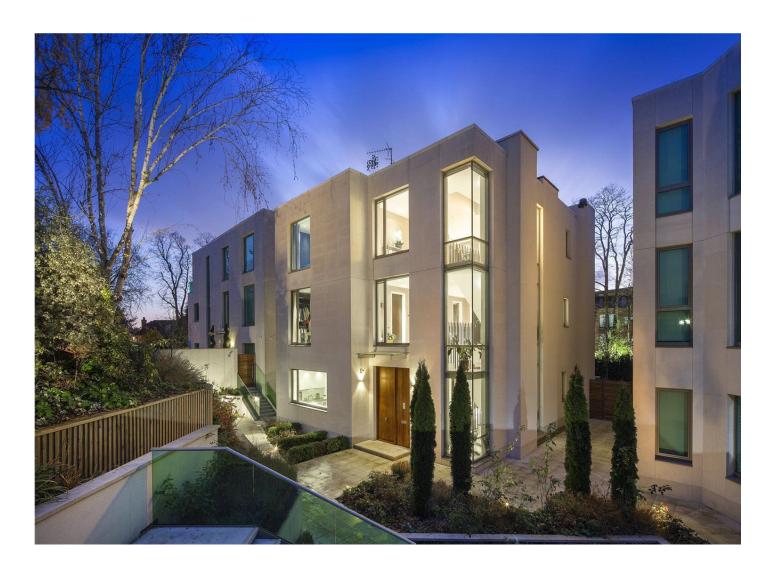

#### WEST HEATH ROAD

Hampstead London NW3

Asking Price £6,250,000 Subject To Contract

Multiple Agent

Freehold

The first floor of the house includes the principal bedroom suite with two en-suite bathrooms and walk-in dressing. Also, there is another bedroom suite on this floor. Upstairs on the second floor, there are a further three bedrooms, all with en-suite bathrooms and a balcony.

Other features include computerised lighting, an integrated stereo system, lift to all floors, air conditioning and private underground parking.

Located within a short walk of both Hampstead Heath and Golders Hill Park as well as the wide choice of transport facilities including Hampstead and Golders Green underground stations and many bus routes.