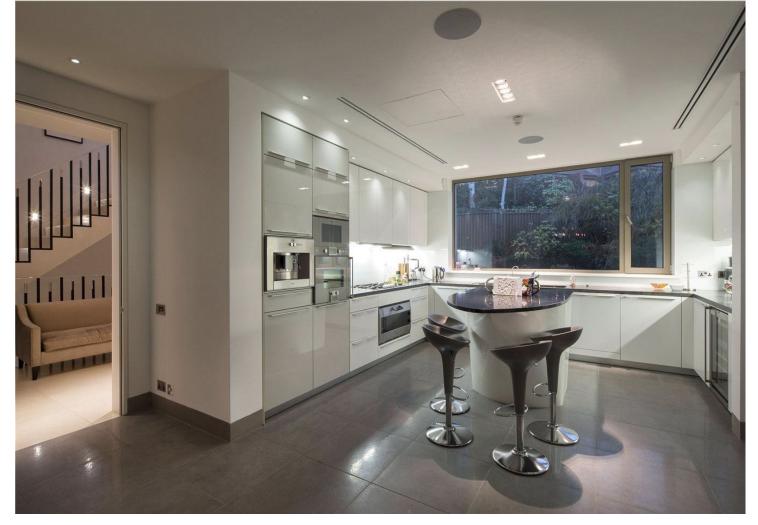

You enter the development through secured gates with a security guard on-site and landscaped gardens.

On the ground floor, there is a beautiful fully fitted kitchen that leads onto a dining room followed by an exceptional reception room with an abundance of natural light and direct access to the southwest facing garden. Downstairs on the lower ground floor, there is a guest or staff bedroom suite as well as brilliant leisure facilities which includes a large swimming pool, relaxation area, sauna, steam and shower rooms.