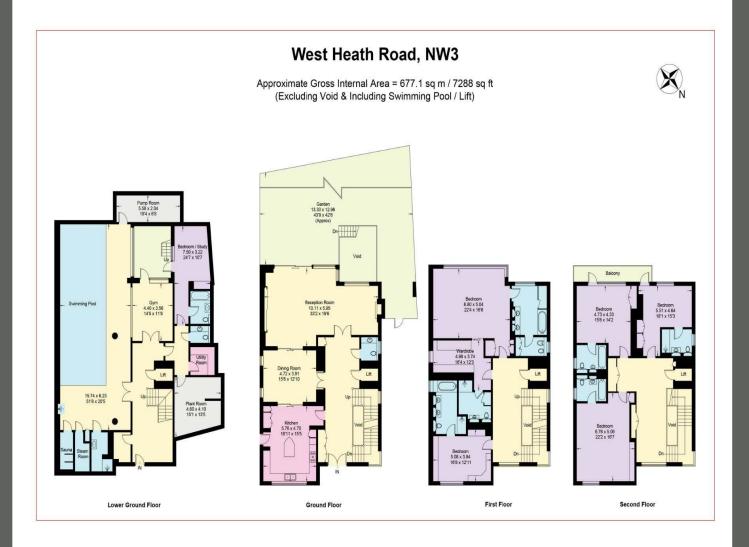

### ACCOMMODATION

- Six Bedrooms
- Eight Bathrooms
- Three Reception Rooms
- Swimming Pool
- Gym
- Cinema
- Lift
- Garden
- Off Street Parking