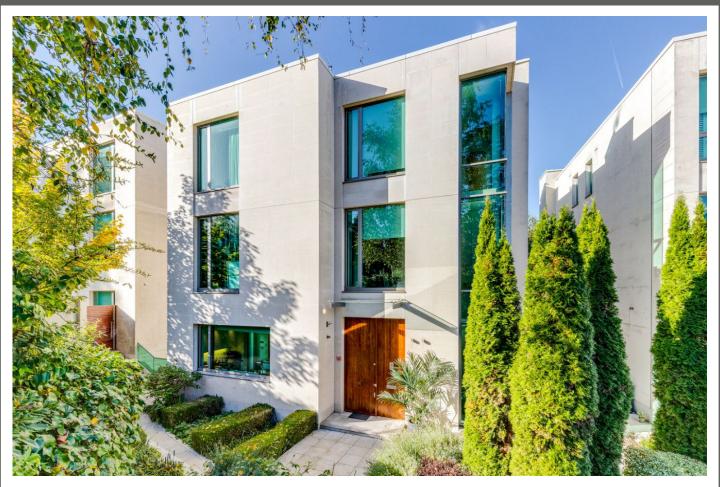

67-71 Park Road Regent's Park London, NW1 6XU 020 7724 4724 enquiries@astonchase.com

astonchase.com

WEST HEATH ROAD Hampstead London NW3

Asking Price £6,250,000

Multiple Agent

An exceptional contemporary detached residence, forming part of a luxury development situated in one of Hampstead's most desirable locations close to Hampstead Heath.

You enter the development through secured gates with a security guard on-site and landscaped gardens.

On the ground floor, there is a beautiful fully fitted kitchen that leads onto a dining room followed by an exceptional reception room with an abundance of natural light and direct access to the southwest facing garden. Downstairs on the lower ground floor, there is a guest or staff bedroom suite as well as brilliant leisure facilities which includes a large swimming pool, relaxation area, sauna, steam and shower rooms.

Other features include computerised lighting, an integrated stereo system, lift to all floors, air conditioning and private underground parking.

Located within a short walk of both Hampstead Heath and Golders Hill Park as well as the wide choice of transport facilities including Hampstead and Golders Green underground stations and many bus routes.