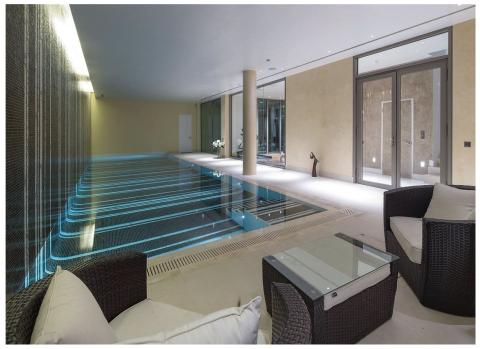

You enter the development through secured gates with a security guard on-site and landscaped gardens.

On the ground floor, there is a beautiful fully fitted kitchen that leads onto a dining room followed by an exceptional reception room with an abundance of natural light and direct access to the southwest facing garden. Downstairs on the lower ground floor, there is a guest or staff bedroom suite as well as brilliant leisure facilities which includes a large swimming pool, relaxation area, sauna, steam and shower rooms.

### ACCOMMODATION

- Six Bedrooms
- Eight Bathrooms
- Three Reception Rooms
- Swimming Pool
- Gym
- Cinema
- Lift
- Garden
- Off Street Parking

#### AMENITIES

- Swimming Pool
- Comfort Cooling
- Leisure Complex