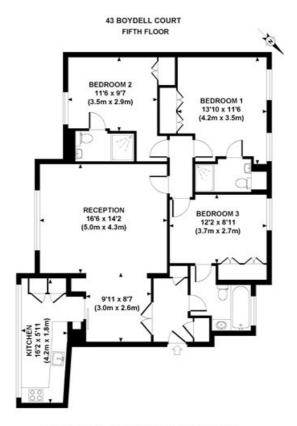

# **ACCOMMODATION**

- Principal Bedroom (With En-Suite Bathroom)
- 2 Further Bedrooms (Both With En-Suite Bathrooms)
- Reception Room
- Kitchen

APPROXIMATE GROSS INTERNAL AREA 1062 SQ FT / 99 SQ M

Although every attempt has been made to ensure accuracy, all measurements are approximate. The floor plan's for disstrative purposes only and not to scale. Measured in accordance to RICS standards. DE.PHOTOGRAPH/NET