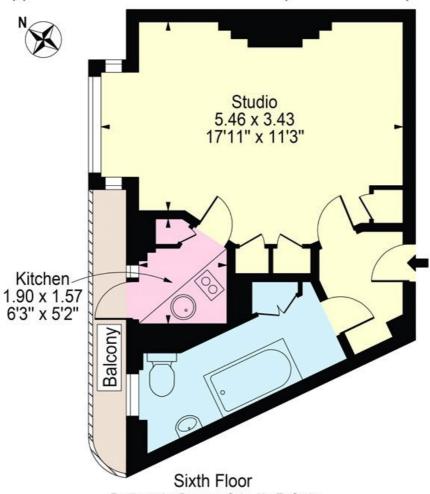

# Rossmore Court Approx. Gross Internal Area 356 Sq Ft - 33.07 Sq M

For Illustration Purposes Only - Not To Scale

This floor plan should be used as a general outline for guidance only and does not constitute in whole or in part an offer or contract.