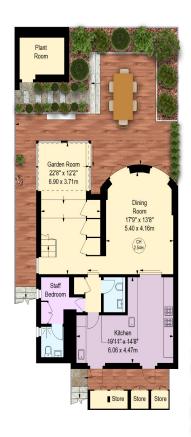

### Regent's Park Road, Primrose Hill. NW1

Approximate gross internal area

#### 315.49 sq m / 3,396 sq ft

(Including Plant Room, Eaves Storage & Restricted Height Under 1.5m & Excluding Stores ) Eaves Storage & Restricted Height Under 1.5m

4.92 sq m / 53 sq ft

Stores

4.65 sq m / 50 sq ft Plant Room

5.67 sq m / 61 sq ft

Third Floor

Lower Ground Floor

Raised Ground Floor

First Floor

Second Floor

Illustration For Identification Purposes Only.
All measurements and areas are approximate, not to scale.
© Crange Tree Photography