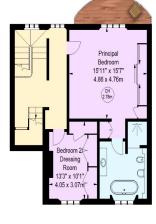

### Regent's Park Road, Primrose Hill. NW1

Approximate gross internal area

#### 315.49 sq m / 3,396 sq ft

(Including Plant Room, Eaves Storage & Restricted Height Under 1.5m & Excluding Stores ) Eaves Storage & Restricted Height Under 1.5m

4.92 sq m / 53 sq ft

Stores

4.65 sq m / 50 sq ft Plant Room

5.67 sq m / 61 sq ft

Third Floor

Lower Ground Floor

Raised Ground Floor

First Floor

Second Floor

Illustration For Identification Purposes Only.
All measurements and areas are approximate, not to scale.
© Crange Tree Photography