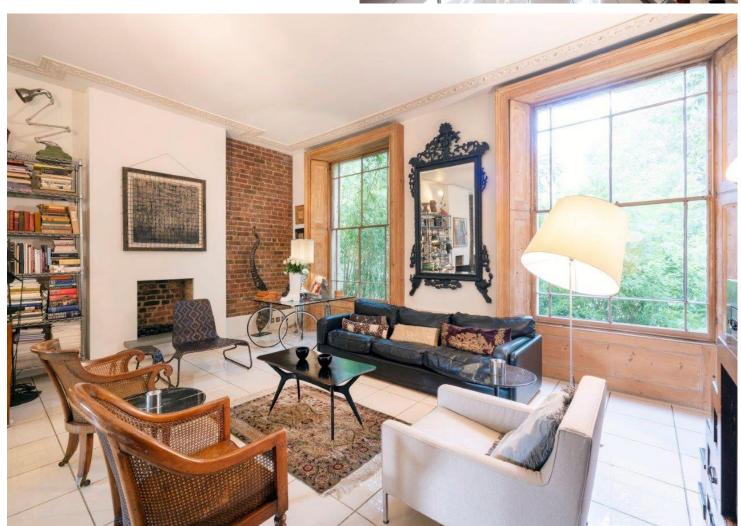

#### ACCOMMODATION

- Principal bedroom with en-suite bathroom and dressing room/bedroom 2
- 3 further bedrooms
- 2 bathrooms (1 en-suite)
- Drawing room
- Dining room
- Kitchen
- Garden room
- Staff bedroom with en-suite shower room
- Guest cloakroom
- Utility room