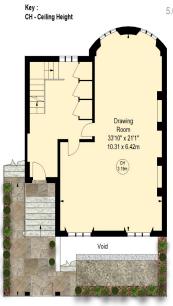

### Regent's Park Road, Primrose Hill. NW1

Approximate gross internal area

#### 315.49 sq m / 3,396 sq ft

(Including Plant Room, Eaves Storage & Restricted Height Under 1.5m & Excluding Stores ) Eaves Storage & Restricted Height Under 1.5m

4.92 sq m / 53 sq ft

Stores

4.65 sq m / 50 sq ft Plant Room

5.67 sq m / 61 sq ft

Third Floor

Lower Ground Floor

Raised Ground Floor

First Floor

Second Floor

Illustration For Identification Purposes Only.
All measurements and areas are approximate, not to scale.
© Crange Tree Photography