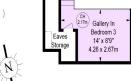

### Regent's Park Road, Primrose Hill. NW1

Approximate gross internal area

#### 315.49 sq m / 3,396 sq ft

(Including Plant Room, Eaves Storage & Restricted Height Under 1.5m & Excluding Stores ) Eaves Storage & Restricted Height Under 1.5m

4.92 sq m / 53 sq ft

Stores

4.65 sq m / 50 sq ft Plant Room

5.67 sq m / 61 sq ft

Third Floor

Lower Ground Floor

Raised Ground Floor

First Floor

Second Floor

Illustration For Identification Purposes Only.
All measurements and areas are approximate, not to scale.
© Crange Tree Photography