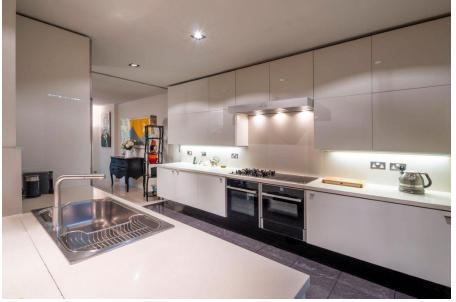

#### ACCOMMODATION

- Principal bedroom with en-suite bathroom and dressing room/bedroom 2
- 3 further bedrooms
- 2 bathrooms (1 en-suite)
- Drawing room
- Dining room
- Kitchen
- Garden room
- Staff bedroom with en-suite shower room
- Guest cloakroom
- Utility room