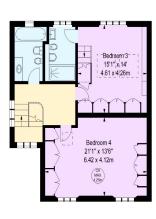

### Regent's Park Road, Primrose Hill. NW1

Approximate gross internal area

#### 315.49 sq m / 3,396 sq ft

(Including Plant Room, Eaves Storage & Restricted Height Under 1.5m & Excluding Stores ) Eaves Storage & Restricted Height Under 1.5m

4.92 sq m / 53 sq ft

Stores

4.65 sq m / 50 sq ft Plant Room

5.67 sq m / 61 sq ft

Third Floor

Lower Ground Floor

Raised Ground Floor

First Floor

Second Floor

Illustration For Identification Purposes Only.
All measurements and areas are approximate, not to scale.
© Crange Tree Photography