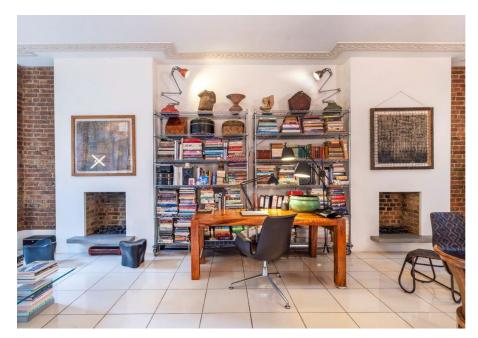

#### ACCOMMODATION

- Principal bedroom with en-suite bathroom and dressing room/bedroom 2
- 3 further bedrooms
- 2 bathrooms (1 en-suite)
- Drawing room
- Dining room
- Kitchen
- Garden room
- Staff bedroom with en-suite shower room
- Guest cloakroom
- Utility room