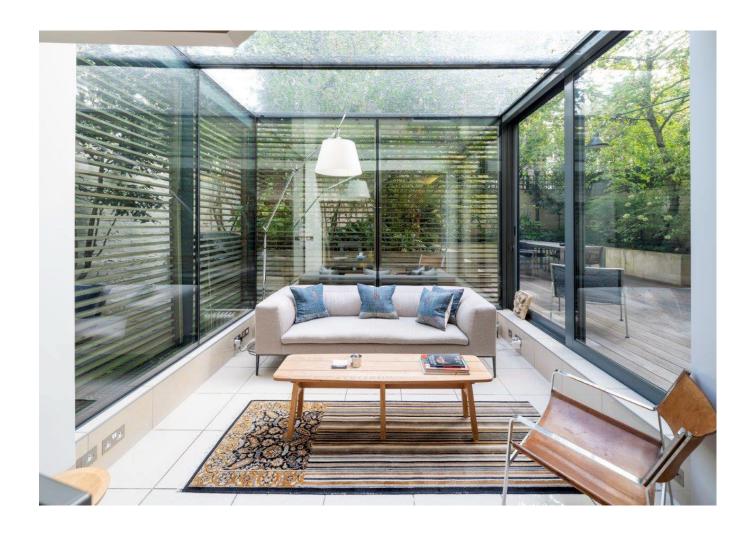

#### ACCOMMODATION

- Principal bedroom with en-suite bathroom and dressing room/bedroom 2
- 3 further bedrooms
- 2 bathrooms (1 en-suite)
- Drawing room
- Dining room
- Kitchen
- Garden room
- Staff bedroom with en-suite shower room
- Guest cloakroom
- Utility room

#### AMENITIES

- South facing rear garden
- Balcony
- Store room

COUNCIL TAX: H

EPC RATING: D

67-71 Park Road Regent's Park London, NW1 6XU 020 7724 4724 enquiries@astonchase.com

astonchase.com

67-71 Park Road Regent's Park London, NW1 6XU 020 7724 4724 enquiries@astonchase.com