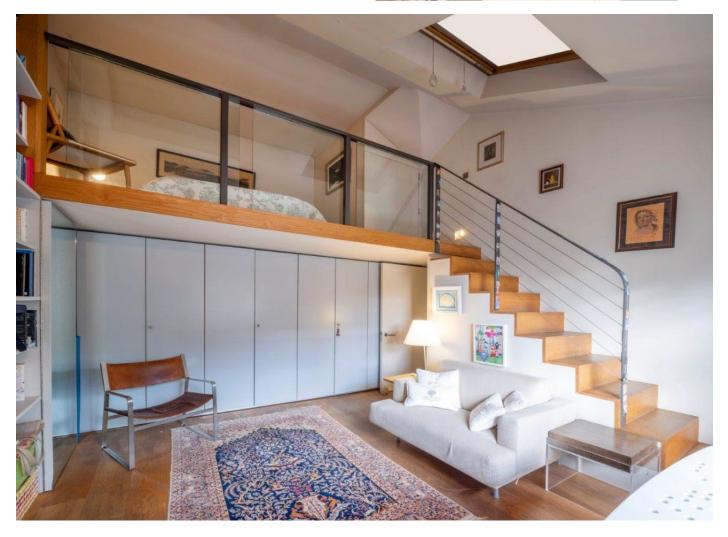

#### ACCOMMODATION

- Principal bedroom with en-suite bathroom and dressing room/bedroom 2
- 3 further bedrooms
- 2 bathrooms (1 en-suite)
- Drawing room
- Dining room
- Kitchen
- Garden room
- Staff bedroom with en-suite shower room
- Guest cloakroom
- Utility room