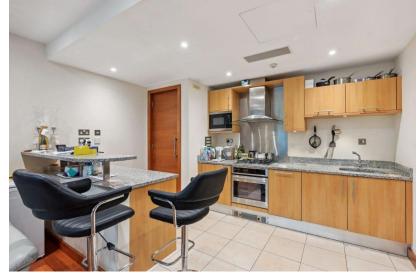

#### **PAVILION APARTMENTS**

St John's Wood Road London NW8

Asking Price £699,000
Subject To Contract

Sole Agent

Leasehold 974 Years

Service Charge: £7,400 P/A (Including Ground Rent)

This well-presented property offers an open-plan kitchen/reception area, ample storage, and an allocated underground parking space. Residents benefit from a 24/7 concierge service, beautifully landscaped communal gardens, and secure entry. Pavilion Apartments is ideally positioned within close proximity to the amenities of Regents Park, St. John's Wood High Street, and St. John's Wood Underground Station (Jubilee Line).

#### A C C O M M O D A T I O N

- Double Bedroom
- Bathroom
- Open Plan Kitchen/Reception Room