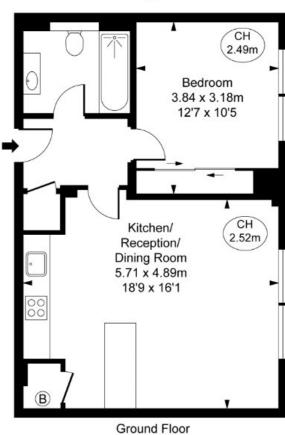

### Pavilion Apartments, NW8

Approximate Gross Internal Area 49.33 sq m / 531 sq ft

(CH = Ceiling Heights)

This plan is not to scale. It is for guidance and not for valuation purposes.

All measurements and areas are approximate only, and have been prepared in accordance with the current edition of the RICS Code of Measuring Practice