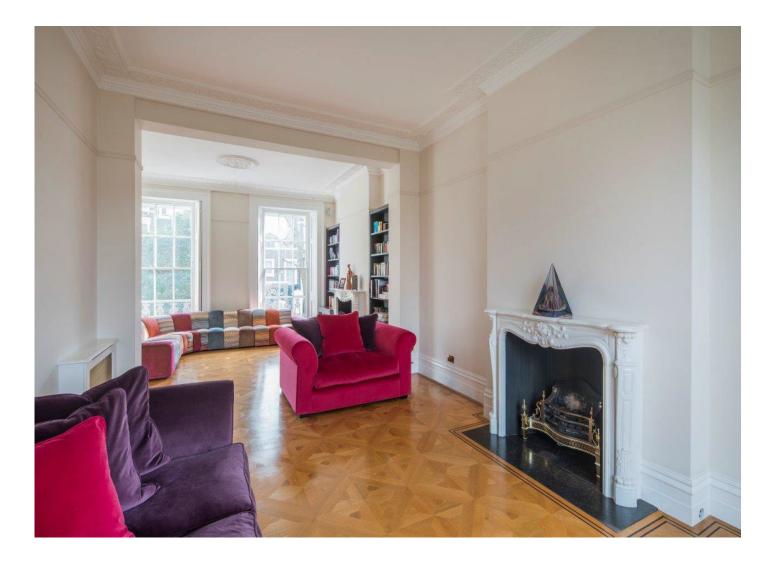

The double-aspect drawing room, with its soaring ceilings, is an impressive space for entertaining. A separate reception room complements the large eat-in kitchen, which opens directly onto the private garden, blending indoor and outdoor living. Adjacent to the kitchen is a utility room and this level also features a bedroom, along with a study, playroom, and powder room.

### AMENITIES

- Listed Building
- Patio
- Private Garden
- Fireplace

COUNCIL TAX: H