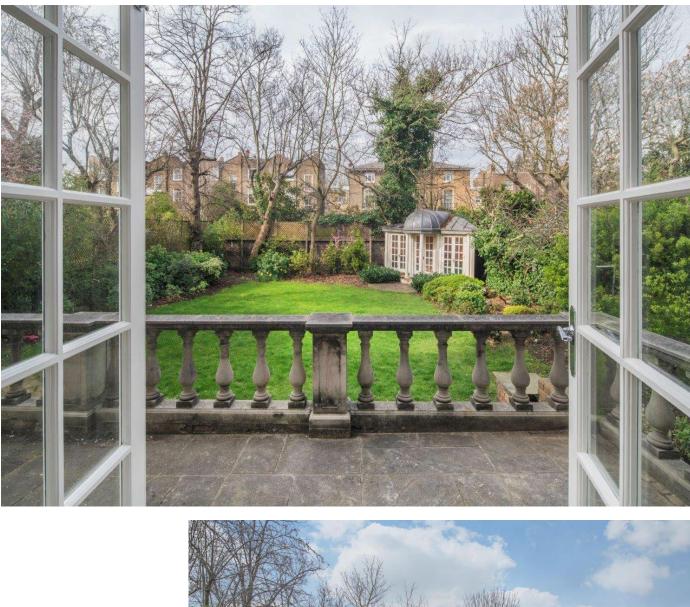

The property has a gated front driveway with space for three to four cars, alongside an integral garage. In addition to the private rear patio and garden, planning permission has been granted for a significant refurbishment to expand the space to 9,480 sq. ft., including the addition of a pool, cinema, elevator and gym (plans available upon request). This opportunity for customisation makes the home even more appealing.