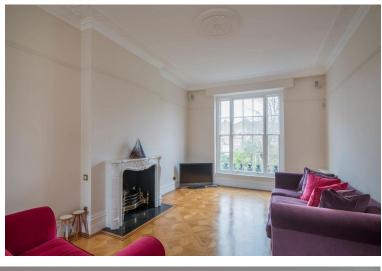

The double-aspect drawing room, with its soaring ceilings, is an impressive space for entertaining. A separate reception room complements the large eat-in kitchen, which opens directly onto the private garden, blending indoor and outdoor living. Adjacent to the kitchen is a utility room and this level also features a bedroom, along with a study, playroom, and powder room.

### AMENITIES

- Listed Building
- Patio
- Private Garden
- Fireplace

COUNCIL TAX: H