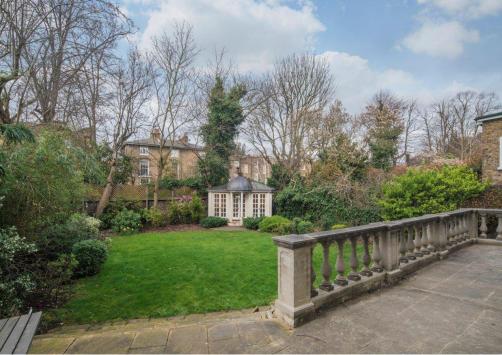

The property has a gated front driveway with space for three to four cars, alongside an integral garage. In addition to the private rear patio and garden, planning permission has been granted for a significant refurbishment to expand the space to 9,480 sq. ft., including the addition of a pool, cinema, elevator and gym (plans available upon request). This opportunity for customisation makes the home even more appealing.

### AMENITIES

- Listed Building
- Patio
- Private Garden
- Fireplace

COUNCIL TAX: H