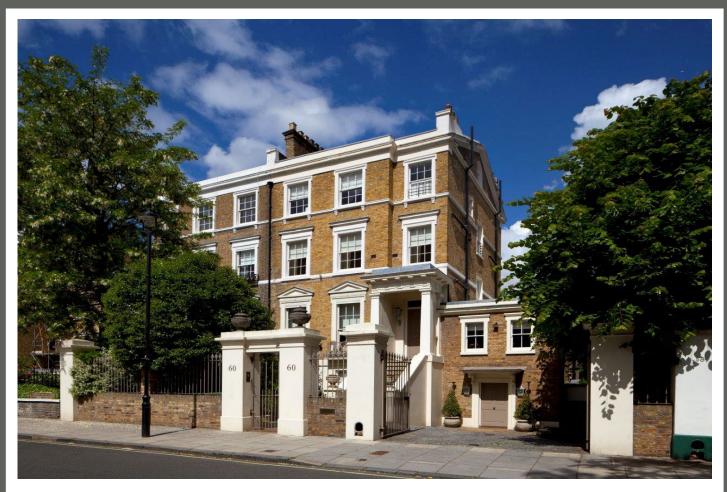

67-71 Park Road Regent's Park London, NW1 6XU 020 7724 4724 enquiries@astonchase.com

astonchase.com

MARLBOROUGH PLACE St John's Wood London NW8

Asking Price £9,350,000

Joint Sole Agent

Situated on the prestigious Marlborough Place in St John's Wood, this stunning six-bedroom, five-bathroom semi-detached house offers a perfect blend of space and style. Grade II-listed, and comprising of 5,725 sq ft, the property boasts large sash windows and elegant period features, creating a sense of grandeur throughout.

The property has a gated front driveway with space for three to four cars, alongside an integral garage. In addition to the private rear patio and garden, planning permission has been granted for a significant refurbishment to expand the space to 9,480 sq. ft., including the addition of a pool, cinema, elevator and gym (plans available upon request). This opportunity for customisation makes the home even more appealing.

Located just 0.2 miles from The American School in London, and within walking distance of St John's Wood Underground Station (Jubilee Line) and St John's Wood High Street, this home is ideal for families seeking access to top schools and excellent transport links.