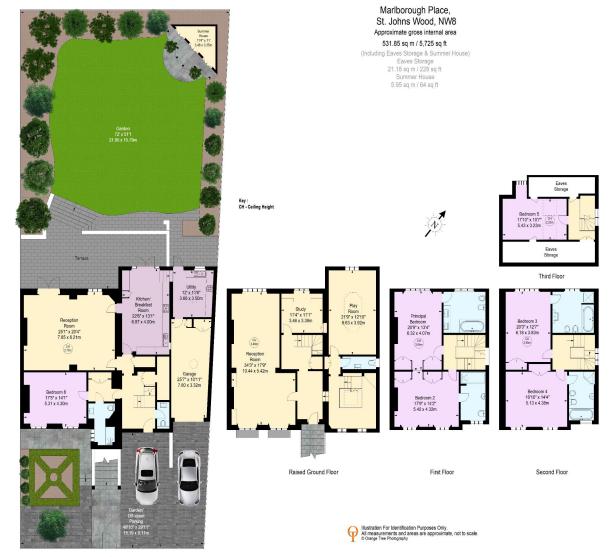

67-71 Park Road Regent's Park London, NW1 6XU 020 7724 4724 enquiries@astonchase.com

astonchase.com

MARLBOROUGH PLACE St John's Wood London NW8

Asking Price £9,350,000

Joint Sole Agent

Situated on the prestigious Marlborough Place in St John's Wood, this stunning six-bedroom, five-bathroom semi-detached house offers a perfect blend of space and style. Grade II-listed, and comprising of 5,725 sq ft, the property boasts large sash windows and elegant period features, creating a sense of grandeur throughout.

The double-aspect drawing room, with its soaring ceilings, is an impressive space for entertaining. A separate reception room complements the large eat-in kitchen, which opens directly onto the private garden, blending indoor and outdoor living. Adjacent to the kitchen is a utility room and this level also features a bedroom, along with a study, playroom, and powder room.

#### MARLBOROUGH PLACE

St John's Wood London NW8

Asking Price £9,350,000 Subject To Contract

Joint Sole Agent

Freehold

Upstairs, the master suite comes with its own bathroom and is joined by another ensuite bedroom on the same floor. Two more ensuite bedrooms are found on the floor above, while the final bedroom, charmingly set into the eaves, occupies the top floor.

The property has a gated front driveway with space for three to four cars, alongside an integral garage. In addition to the private rear patio and garden, planning permission has been granted for a significant refurbishment to expand the space to 9,480 sq. ft., including the addition of a pool, cinema, elevator and gym (plans available upon request). This opportunity for customisation makes the home even more appealing.

### ACCOMMODATION

- 6 bedrooms
- 3 bathrooms
- 2 shower rooms
- 2 cloakrooms
- Play room
- Utility Room
- Study