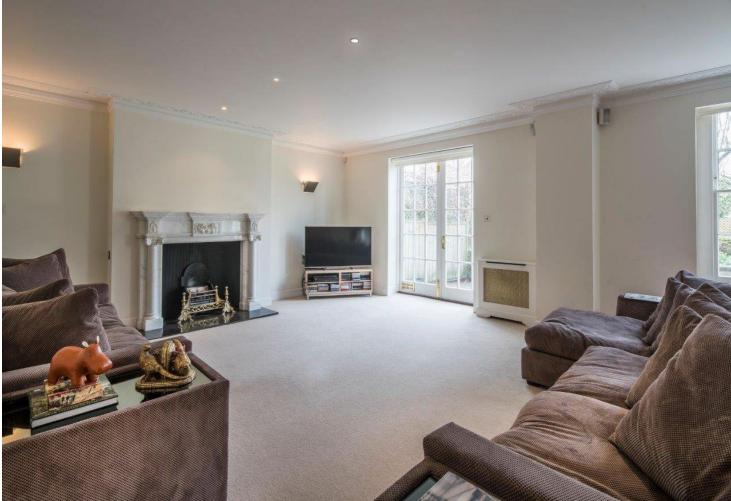

The double-aspect drawing room, with its soaring ceilings, is an impressive space for entertaining. A separate reception room complements the large eat-in kitchen, which opens directly onto the private garden, blending indoor and outdoor living. Adjacent to the kitchen is a utility room and this level also features a bedroom, along with a study, playroom, and powder room.