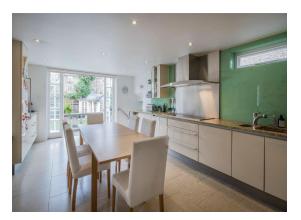

The double-aspect drawing room, with its soaring ceilings, is an impressive space for entertaining. A separate reception room complements the large eat-in kitchen, which opens directly onto the private garden, blending indoor and outdoor living. Adjacent to the kitchen is a utility room and this level also features a bedroom, along with a study, playroom, and powder room.