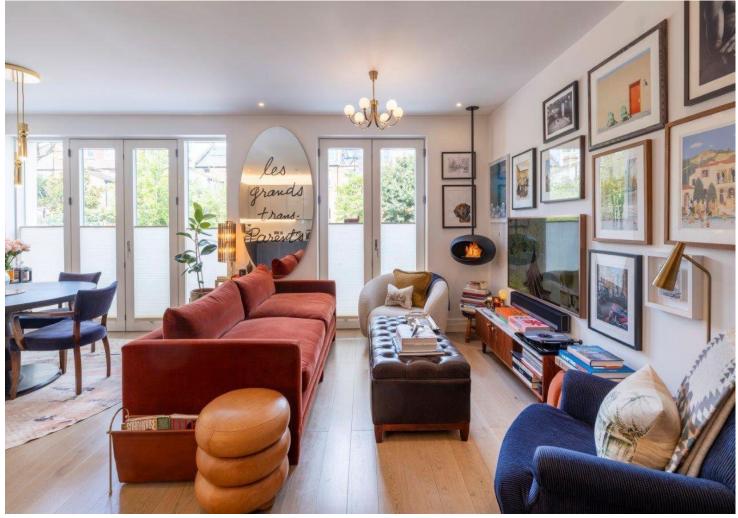

67-71 Park Road Regent's Park London, NW1 6XU 020 7724 4724 enquiries@astonchase.com

astonchase.com

OAKLEY GARDENS Church Walk Hampstead London NW2

Guide Price £595,000

Sole Agent

A stylish, interior designed one bedroom apartment (60.2 sq m/648 sq ft) located on the first floor within the popular Oakley Gardens development peacefully situated in Church Walk.

The apartment is presented to the highest specifications with wooden flooring throughout, floorto-ceiling windows, communal gardens and daytime concierge. It provides generous living space and further benefits from partial air conditioning and an underground parking space.

#### ACCOMMODATION

- Bedroom with Walk-In Dressing Room
- Family Bathroom
- Open Plan Kitchen/Living Area

- Lift
- Daytime Concierge
- Communal Garden
- Underground Parking Space
- Partial Air Conditioning