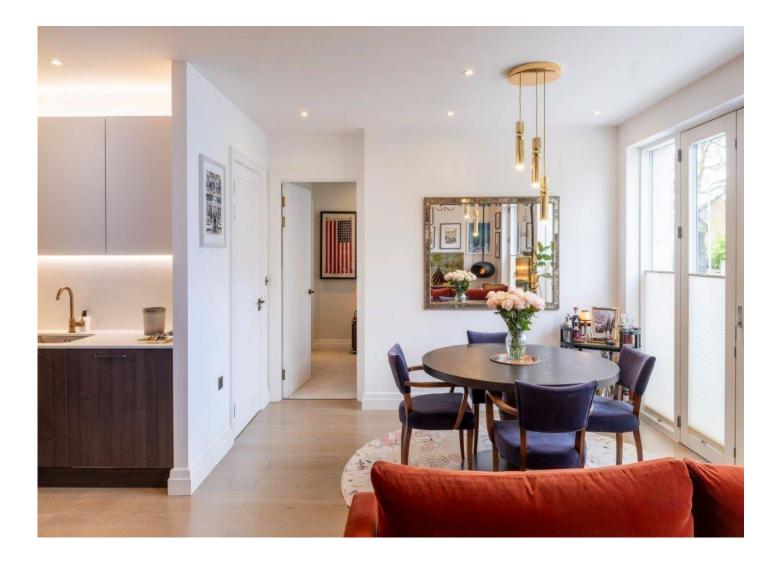

The apartment is presented to the highest specifications with wooden flooring throughout, floorto-ceiling windows, communal gardens and daytime concierge. It provides generous living space and further benefits from partial air conditioning and an underground parking space.

#### ACCOMMODATION

- Bedroom with Walk-In Dressing Room
- Family Bathroom
- Open Plan Kitchen/Living Area

- Lift
- Daytime Concierge
- Communal Garden
- Underground Parking Space
- Partial Air Conditioning