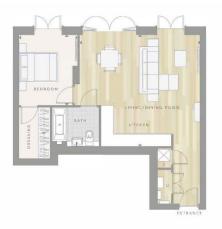

#### ACCOMMODATION

- Bedroom with Walk-In Dressing Room
- Family Bathroom
- Open Plan Kitchen/Living Area

- Lift
- Daytime Concierge
- Communal Garden
- Underground Parking Space
- Partial Air Conditioning

astonchase.com

| 20° x 18'7"  | 6.1 x 5.7m   |
|--------------|--------------|
| 11'8" × 9'8" | 3.6 x 3m     |
| 648 sq ft    | 60,2 sq m    |
|              | 11'8" × 9'8" |

67-71 Park Road Regent's Park