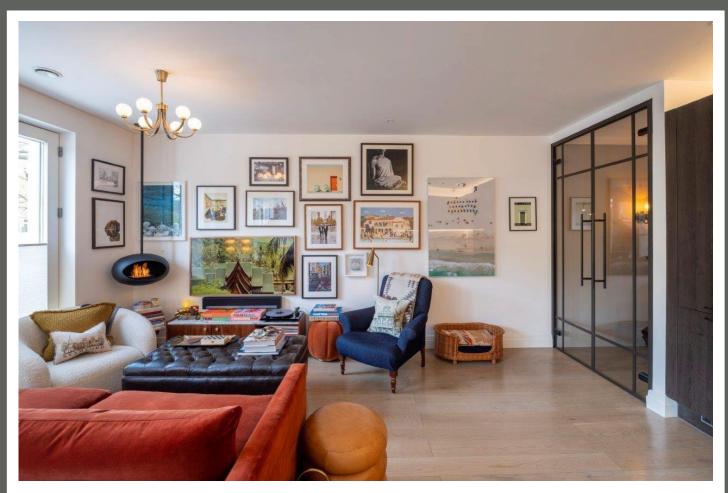

67-71 Park Road Regent's Park London, NW1 6XU 020 7724 4724 enquiries@astonchase.com

astonchase.com

OAKLEY GARDENS Church Walk Hampstead London NW2

Guide Price £595,000

Sole Agent

A stylish, interior designed one bedroom apartment (60.2 sq m/648 sq ft) located on the first floor within the popular Oakley Gardens development peacefully situated in Church Walk.

The apartment is presented to the highest specifications with wooden flooring throughout, floorto-ceiling windows, communal gardens and daytime concierge. It provides generous living space and further benefits from partial air conditioning and an underground parking space.

#### ACCOMMODATION

- Bedroom with Walk-In Dressing Room
- Family Bathroom
- Open Plan Kitchen/Living Area

- Lift
- Daytime Concierge
- Communal Garden
- Underground Parking Space
- Partial Air Conditioning