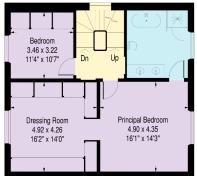

ACCOMMODATION

- Principal Bedroom with En-Suite Dressing Room and Bathroom
- Four Further Bedrooms
- Family Bathroom
- Shower Room
- Staff Bedroom 6 with En-Suite Bathroom
- Reception Hall
- Two Reception Rooms
- Study
- Kitchen/Breakfast Room
- Family Room
- Utility Room
- Two Guest Cloakrooms

67-71 Park Road Regent's Park London, NW1 6XU 020 7724 4724 enquiries@astonchase.com

67-71 Park Road Regent's Park London, NW1 6XU 020 7724 4724 enquiries@astonchase.com

Approximate Gross Internal Area: 322.7 sq.m. / 3474 sq.ft. Including plant/store room 5.2 sq.m. / 56 sq.ft.