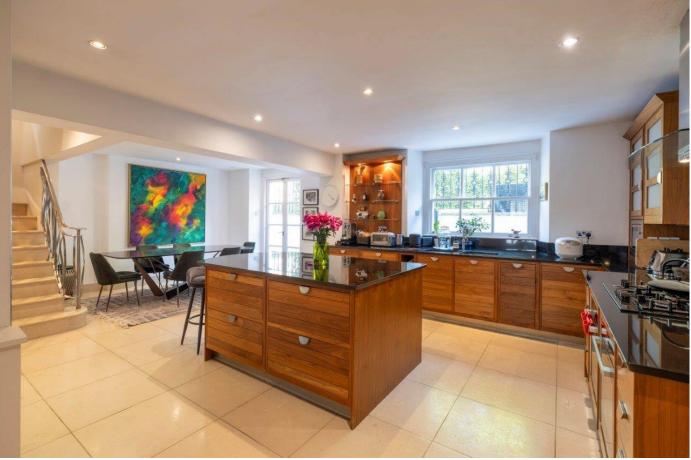

ACCOMMODATION

- Principal Bedroom with En-Suite Dressing Room and Bathroom
- Four Further Bedrooms
- Family Bathroom
- Shower Room
- Staff Bedroom 6 with En-Suite Bathroom
- Reception Hall
- Two Reception Rooms
- Study
- Kitchen/Breakfast Room
- Family Room
- Utility Room
- Two Guest Cloakrooms