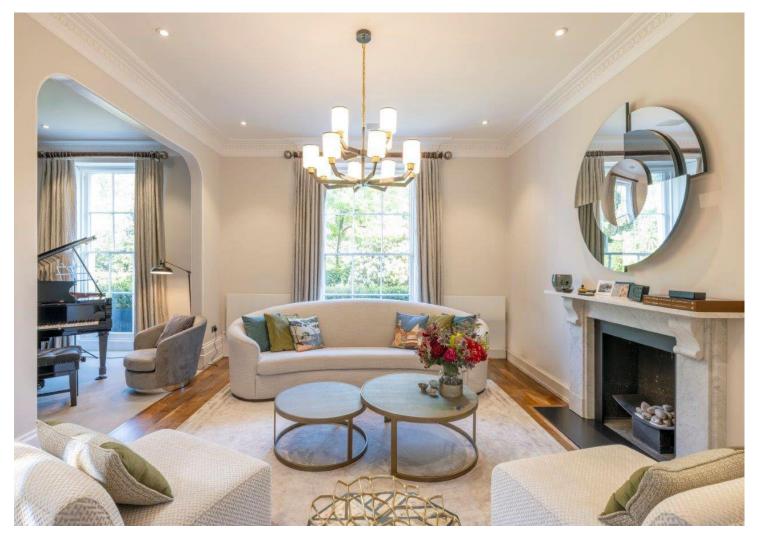

#### CLIFTON HILL

St John's Wood London NW8

Asking Price £8,750,000 Subject To Contract

Main Agent

Freehold

This beautiful and classically inspired home contains attractive period features that are complimented by modern conveniences and benefits from a delightful south facing rear garden and gated off street parking for 1 car.

ACCOMMODATION

- Principal Bedroom with En-Suite Dressing Room and Bathroom
- Four Further Bedrooms
- Family Bathroom
- Shower Room
- Staff Bedroom 6 with En-Suite Bathroom
- Reception Hall
- Two Reception Rooms
- Study
- Kitchen/Breakfast Room
- Family Room
- Utility Room
- Two Guest Cloakrooms