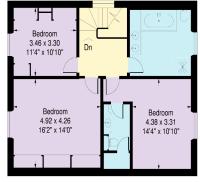

67-71 Park Road Regent's Park London, NW1 6XU 020 7724 4724 enquiries@astonchase.com

67-71 Park Road Regent's Park London, NW1 6XU 020 7724 4724 enquiries@astonchase.com

Approximate Gross Internal Area: 322.7 sq.m. / 3474 sq.ft. Including plant/store room 5.2 sq.m. / 56 sq.ft.

6 A A ۲.

www.ProplanUK.co.uk This plan is for guidance only and must not be relied upon as a statement of fact.

Second Floor

67-71 Park Road

These particulars have been prepared in all good faith to give a fair overall view of the property and must not be relied upon as statements or representations of fact. Purchasers must satisfy themselves by inspection or otherwise regarding the items mentioned below and as to the content of these particulars. If any points are particularly relevant to your interest in the property ask for further information.