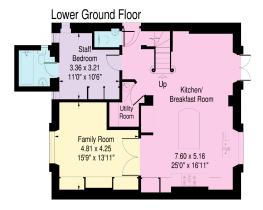

ACCOMMODATION

- Principal Bedroom with En-Suite Dressing Room and Bathroom
- Four Further Bedrooms
- Family Bathroom
- Shower Room
- Staff Bedroom 6 with En-Suite Bathroom
- Reception Hall
- Two Reception Rooms
- Study
- Kitchen/Breakfast Room
- Family Room
- Utility Room
- Two Guest Cloakrooms

67-71 Park Road Regent's Park London, NW1 6XU 020 7724 4724 enquiries@astonchase.com

67-71 Park Road Regent's Park London, NW1 6XU 020 7724 4724 enquiries@astonchase.com

Approximate Gross Internal Area: 322.7 sq.m. / 3474 sq.ft. Including plant/store room 5.2 sq.m. / 56 sq.ft.