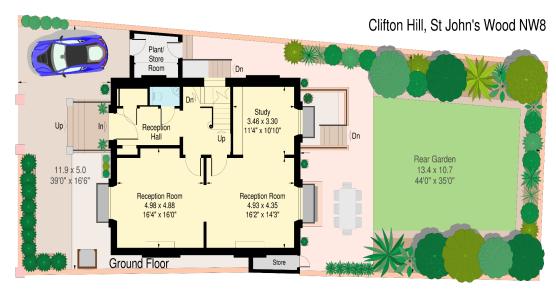

ACCOMMODATION

- Principal Bedroom with En-Suite Dressing Room and Bathroom
- Four Further Bedrooms
- Family Bathroom
- Shower Room
- Staff Bedroom 6 with En-Suite Bathroom
- Reception Hall
- Two Reception Rooms
- Study
- Kitchen/Breakfast Room
- Family Room
- Utility Room
- Two Guest Cloakrooms

67-71 Park Road Regent's Park London, NW1 6XU 020 7724 4724 enquiries@astonchase.com

67-71 Park Road Regent's Park London, NW1 6XU 020 7724 4724 enquiries@astonchase.com

Approximate Gross Internal Area: 322.7 sq.m. / 3474 sq.ft. Including plant/store room 5.2 sq.m. / 56 sq.ft.