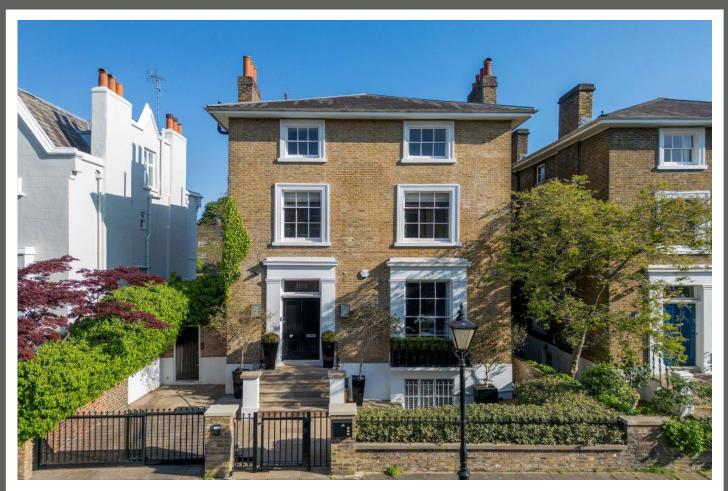

67-71 Park Road Regent's Park London, NW1 6XU 020 7724 4724 enquiries@astonchase.com

astonchase.com

CLIFTON HILL St John's Wood London NW8

Asking Price £8,750,000

Main Agent

An elegant 6-bedroom grade II listed detached house (322.7 sq.m/3,474 sq.ft) with high ceilings and original features. The house has been meticulously refurbished over the years to an exceptionally high standard and offers an abundance of natural light and volume.

67-71 Park Road Regent's Park London, NW1 6XU 020 7724 4724 enquiries@astonchase.com

astonchase.com

#### CLIFTON HILL

St John's Wood London NW8

Asking Price £8,750,000 Subject To Contract

Main Agent

Freehold

This beautiful and classically inspired home contains attractive period features that are complimented by modern conveniences and benefits from a delightful south facing rear garden and gated off street parking for 1 car.

Situated in the ever-popular cul de sac of Clifton Hill. Nearby to all the local shopping, restaurants and transport facilities of St John's Wood High Street and Underground Station (Jubilee Line) and within walking distance of The American School in London (ASL) and other popular schools in the area.