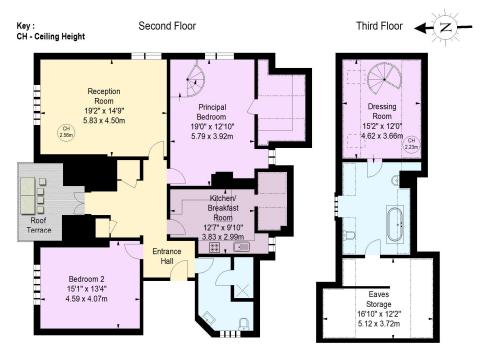

#### Approximate gross internal area 167.41 sq m / 1802 sq ft

(Including Eaves Storage & Restricted Height Under 1.5m ) Eaves Storage & Restricted Height Under 1.5m 43.20 sq m / 465 sq ft

67-71 Park Road Regent's Park London, NW1 6XU 020 7724 4724 enquiries@astonchase.com