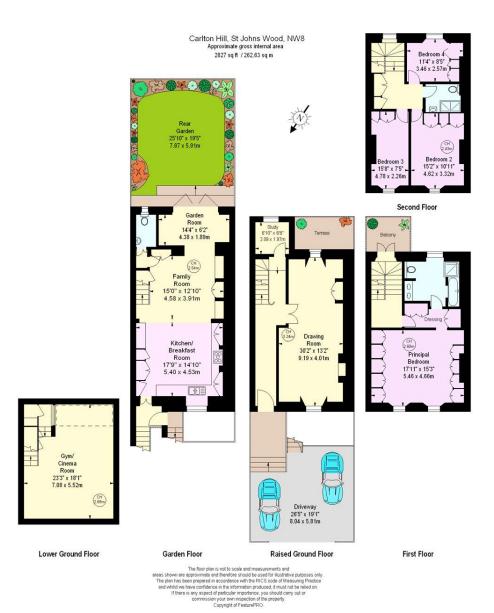

### CARLTON HILL

St John's Wood London NW8

Asking Price £5,350,000

Sole Agent

A well-presented period house 2827 sq ft/ 262.63 sqm providing excellent family accommodation with a delightful south facing garden and off street parking for 2 cars and a cinema/gym.

#### ACCOMMODATION

- Principal Bedroom with dressing room and en suite bathroom
- 3 further bedrooms family bathroom
- Drawing room
- Dining room
- Family room
- Garden room
- Gym/cinema room
- Study
- Kitchen/breakfast room
- Guest cloakroom

#### AMENITIES

- South facing garden
- Terrace
- Balcony
- Off street parking for 2 cars

COUNCIL TAX: H

EPC RATING: D

67-71 Park Road Regent's Park London, NW1 6XU 020 7724 4724 enquiries@astonchase.com

astonchase.com