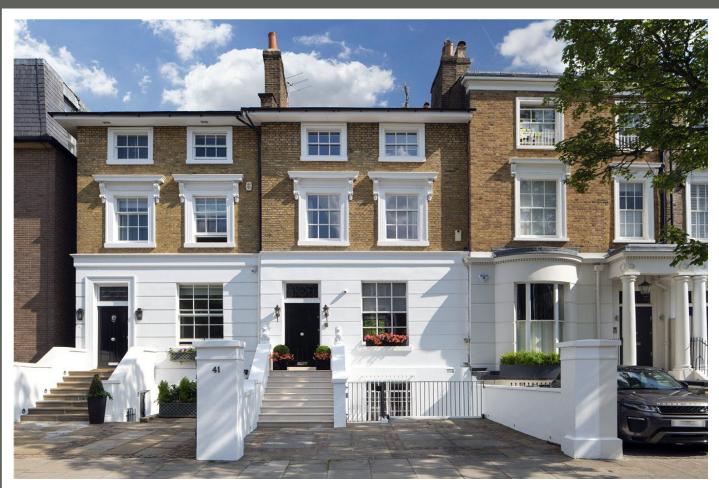

### CARLTON HILL

St John's Wood London NW8

Asking Price £5,350,000

Sole Agent

A well-presented period house 2827 sq ft/ 262.63 sqm providing excellent family accommodation with a delightful south facing garden and off street parking for 2 cars and a cinema/gym.

#### CARLTON HILL

St John's Wood London NW8

Asking Price £5,350,000 Subject To Contract

Sole Agent

Freehold

Carlton Hill is situated on the west side of St John's Wood close to The American School, St John's Wood High Steet, St John's Wood underground station Jubilee Line and to Abbey Road providing extensive bus routes into central London.