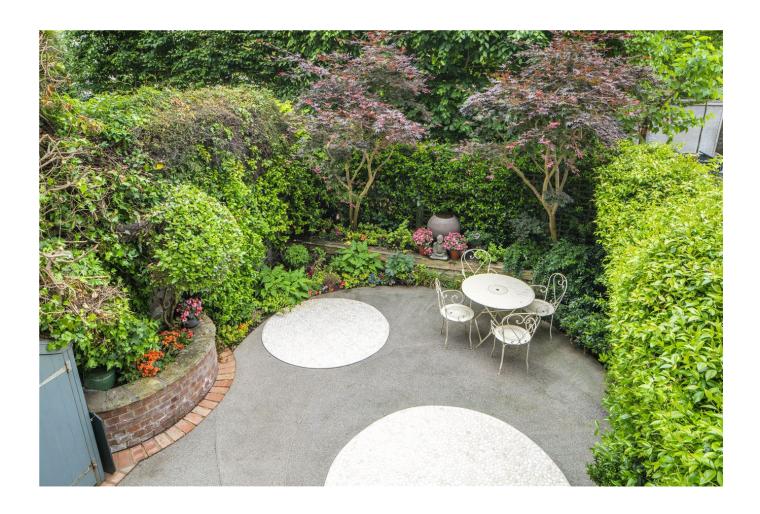

### CARLTON HILL

St John's Wood London NW8

Asking Price £5,350,000

Sole Agent

A well-presented period house 2827 sq ft/ 262.63 sqm providing excellent family accommodation with a delightful south facing garden and off street parking for 2 cars and a cinema/gym.

#### AMENITIES

- South facing garden
- Terrace
- Balcony
- Off street parking for 2 cars

COUNCIL TAX: H

EPC RATING: D

67-71 Park Road Regent's Park London, NW1 6XU 020 7724 4724 enquiries@astonchase.com

astonchase.com