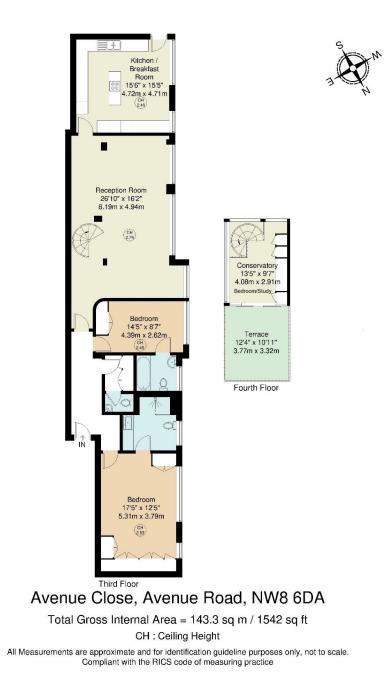

### ACCOMMODATION

- 2 Bedrooms
- Bedroom 3/Conservatory
- En Suite Bathroom
- En Suite Shower Room
- Guest WC
- Reception Room
- Kitchen/Breakfast Room

### AMENITIES

- Roof Terrace
- On Site Porter
- Communal Garden
- Residents' Parking