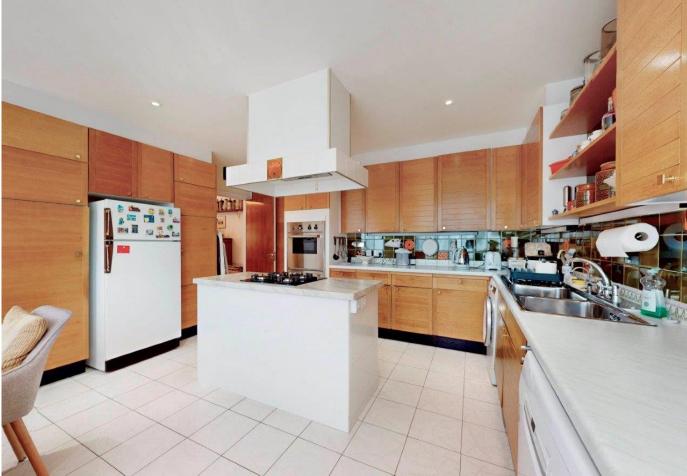

### AVENUE ROAD

St John's Wood London NW8

Asking Price £1,595,000 Subject To Contract

Multiple Agent

Leasehold 934 Years

Ground Rent: £59.15 P/A Service Charge: £15,749.14 P/A Additional features include a spacious reception room, an eat-in kitchen, a guest WC and en-suite bathrooms. This secure development offers on-site porter services, resident and guest parking, and a communal garden. Avenue Close is located just off Avenue Road, with both Regent's Park and Primrose Hill less than half a mile away. There is also a variety of transport links such as St John's Wood Underground Station (Jubilee Line) and Swiss Cottage Underground Station (Jubilee Line) less than one mile away.

### ACCOMMODATION

- 2 Bedrooms
- Bedroom 3/Conservatory
- En Suite Bathroom
- En Suite Shower Room
- Guest WC
- Reception Room
- Kitchen/Breakfast Room