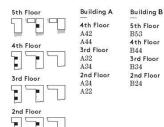

Internal Area A22, A32 51sq.m / 547sq.ft A42 51sq.m / 546sq.ft A24, A34, A44 51sq.m / 554sq.ft B24, B34, B44, B53 51.7sq.m / 556sq.ft

Balcony A22, A32, A42 6.3sq.m / 68sq.ft A24, A34, A44, B24, B34, B44, B53 6sq.m / 65sq.ft