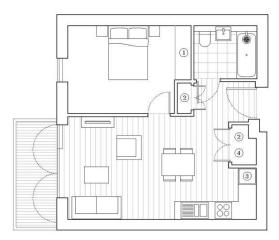

## **ACCOMMODATION**

- Principal Bedroom
- Bathroom
- Fully Fitted Kitchen/Dining Area

## **AMENITIES**

Balcony 24 Hour Concierge Communal Gardens

| COUNCIL TAX | Brent (Band B) |
|-------------|----------------|
| EPC RATING: | В              |

1 BED

**ASTONCHASE** 

 $Building_A + B$  ${\tt Type\_101}$ 

1\_ Fitted wardrobe
2\_ Storage cupboard
3\_ Integrated fridge
freezer
4\_ Utilities