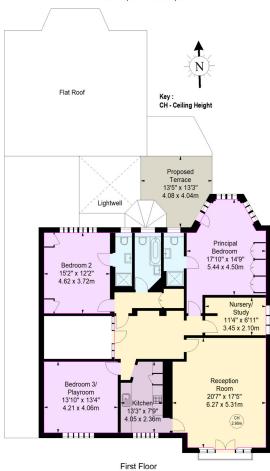

#### A C C O M M O D A T I O N

- Entrance Hall
- Reception Room
- Kitchen
- Principal Bedroom with En-Suite Shower Room
- Bedroom 2 with En-Suite
- Bedroom 3/Playroom
- Nursery/Study
- Family Bathroom

#### AMENITIES

- Romeo & Juliet Balcony accessible from Reception
- Proposed Roof Terrace (as shown on floor plan) subject to Local Authority and English Heritage consent
- Private Off-Street Parking for One Vehicle

### Eton Avenue, NW3

Approximate gross internal area 141.39 sq m / 1522 sq ft

The floor plan is not to scale and measurements and areas shown are approximate and therefore should be used for illustrative purposes only. The plan has been prepared in accordance with the RICS code of Measuring Practice and whilst we have confidence in the information produced, it must not be relied on. If there is any aspect of particular importance, you should carry out or commission your own inspection of the property. © Orange Tree Photography