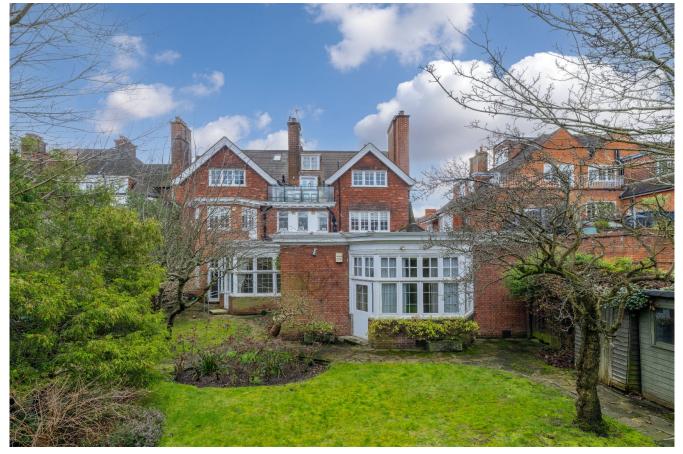

### **ETON AVENUE**

Belsize Park London NW3

Asking Price £1,850,000

Sole Selling Agent

A light and spacious beautifully presented three bedroom lateral apartment (141.3 sq m/1,522 sq ft) occupying the entire first floor of this imposing Grade II Listed detached residence.

The flat also benefits from an allocated parking space for one vehicle on the carriage drive and there is existing freeholders consent to create a roof terrace to the rear of the apartment albeit this would still be subject to Local Authority and Listed Building consent.