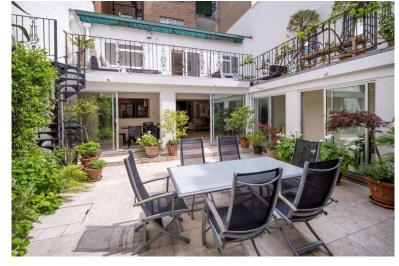

This well-proportioned three-bedroom duplex apartment is uniquely positioned around three sides of a bright courtyard garden. The upper floor has two bedrooms, a family bathroom and a balcony leading to a large upper terrace. There is also secure garage parking, with access to Marylebone Mews. The lower floor comprises the kitchen, utility room, reception room, and a principle suite offering excellent proportions, with copious storage.

#### AMENITIES

- Terrace
- Courtyard
- Garage

COUNCIL TAX: H

EPC RATING: B

67-71 Park Road Regent's Park London, NW1 6XU 020 7724 4724 enquiries@astonchase.com

astonchase.com

67-71 Park Road Regent's Park London, NW1 6XU 020 7724 4724 enquiries@astonchase.com