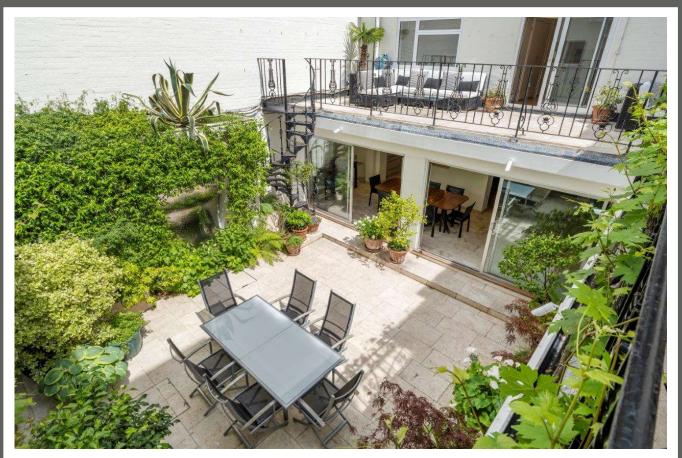

This well-proportioned three-bedroom duplex apartment is uniquely positioned around three sides of a bright courtyard garden. The upper floor has two bedrooms, a family bathroom and a balcony leading to a large upper terrace. There is also secure garage parking, with access to Marylebone Mews. The lower floor comprises the kitchen, utility room, reception room, and a principle suite offering excellent proportions, with copious storage.

#### AMENITIES

- Terrace
- Courtyard
- Garage

COUNCIL TAX: H

EPC RATING: B

67-71 Park Road Regent's Park London, NW1 6XU 020 7724 4724 enquiries@astonchase.com

astonchase.com

67-71 Park Road Regent's Park London, NW1 6XU 020 7724 4724 enquiries@astonchase.com