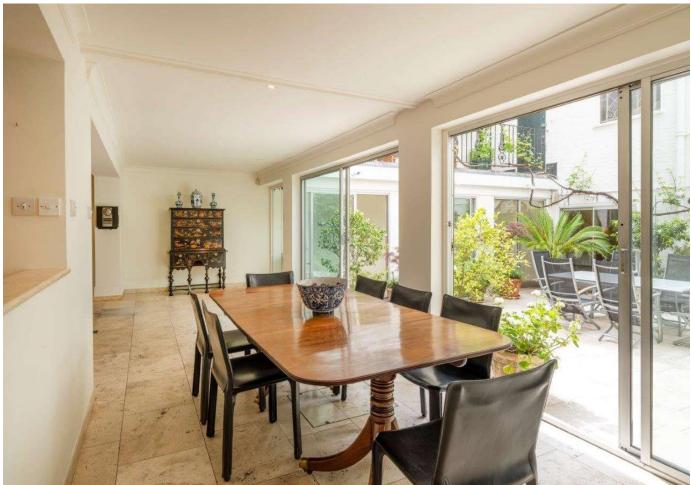

This well-proportioned three-bedroom duplex apartment is uniquely positioned around three sides of a bright courtyard garden. The upper floor has two bedrooms, a family bathroom and a balcony leading to a large upper terrace. There is also secure garage parking, with access to Marylebone Mews. The lower floor comprises the kitchen, utility room, reception room, and a principle suite offering excellent proportions, with copious storage.

#### ACCOMMODATION

- Three Bedrooms
- Shower Room
- En-suite Bathroom
- Guest WC
- Reception Room
- Dining Room
- Kitchen