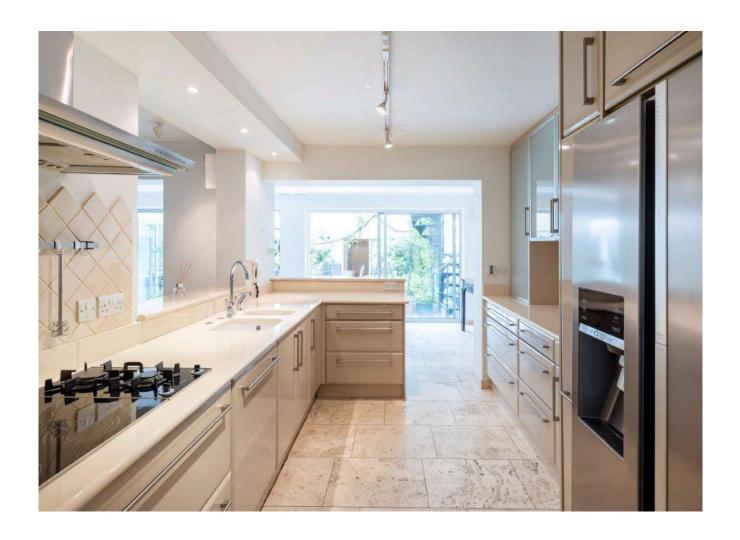

This well-proportioned three-bedroom duplex apartment is uniquely positioned around three sides of a bright courtyard garden. The upper floor has two bedrooms, a family bathroom and a balcony leading to a large upper terrace. There is also secure garage parking, with access to Marylebone Mews. The lower floor comprises the kitchen, utility room, reception room, and a principle suite offering excellent proportions, with copious storage.

#### ACCOMMODATION

- Three Bedrooms
- Shower Room
- En-suite Bathroom
- Guest WC
- Reception Room
- Dining Room
- Kitchen