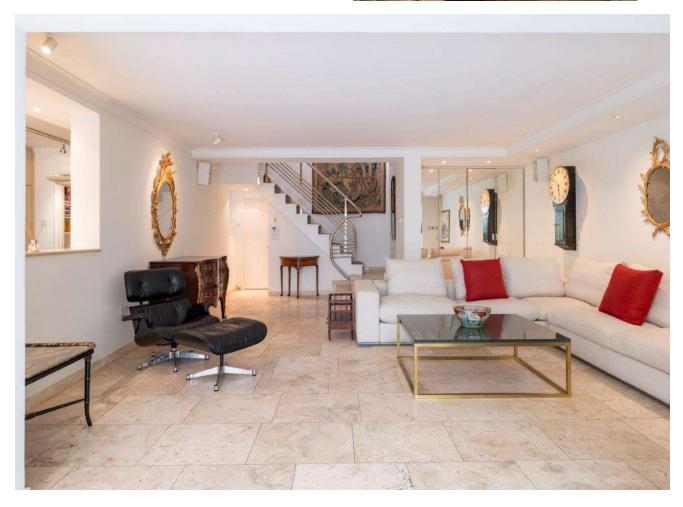

This well-proportioned three-bedroom duplex apartment is uniquely positioned around three sides of a bright courtyard garden. The upper floor has two bedrooms, a family bathroom and a balcony leading to a large upper terrace. There is also secure garage parking, with access to Marylebone Mews. The lower floor comprises the kitchen, utility room, reception room, and a principle suite offering excellent proportions, with copious storage.

#### ACCOMMODATION

- Three Bedrooms
- Shower Room
- En-suite Bathroom
- Guest WC
- Reception Room
- Dining Room
- Kitchen