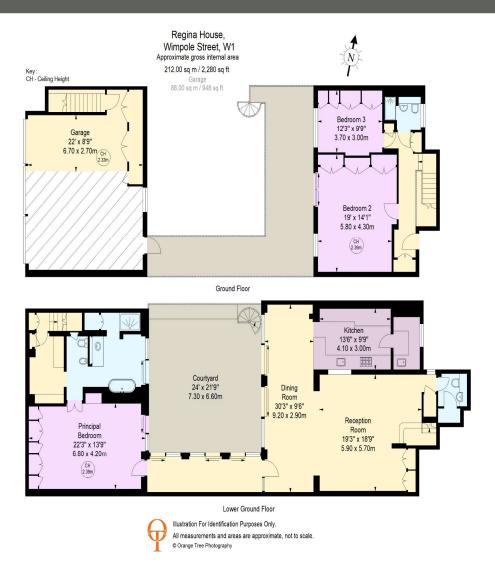

#### WIMPOLE STREET

Marylebone London W1G

Asking Price £3,750,000

Multiple Agent

A very rare opportunity to acquire an exceptional three-bedroom duplex apartment (212 sq m/2,280 sq ft) situated in the heart of Marylebone featuring a private courtyard garden, a garage and a resident caretaker.

This well-proportioned three-bedroom duplex apartment is uniquely positioned around three sides of a bright courtyard garden. The upper floor has two bedrooms, a family bathroom and a balcony leading to a large upper terrace. There is also secure garage parking, with access to Marylebone Mews. The lower floor comprises the kitchen, utility room, reception room, and a principle suite offering excellent proportions, with copious storage.

#### ACCOMMODATION

- Three Bedrooms
- Shower Room
- En-suite Bathroom
- Guest WC
- Reception Room
- Dining Room
- Kitchen

#### AMENITIES

- Terrace
- Courtyard
- Garage

COUNCIL TAX: H

EPC RATING: B

67-71 Park Road Regent's Park London, NW1 6XU 020 7724 4724 enquiries@astonchase.com

astonchase.com

67-71 Park Road Regent's Park London, NW1 6XU 020 7724 4724 enquiries@astonchase.com