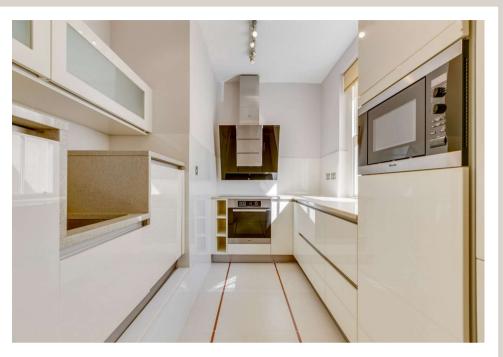

The property offers approximately 1,046sq ft of wellpresented accommodation comprising two intercommunicating reception rooms, an open plan kitchen, two bedrooms and two en-suite bathrooms. The property further benefits from 24 hour porterage/security, heating & hot water being included in the rent, lift and views directly over Regents Park. Additionally, underground parking is available by separate negotiation.