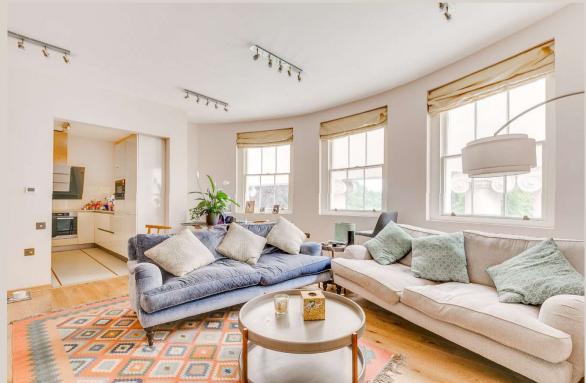

### **CLARENCE TERRACE**

HEATING AND HOT WATER INCLUDED: A spacious and bright two bedroom apartment situated on the second floor of a classic Nash building in Regents Park Outer Circle, looking out onto Regents Park itself and conveniently located for Baker Street Underground station (Bakerloo, Circle, Hammersmith & City, Jubilee and Metropolitan lines).

The property offers approximately 1,046sq ft of wellpresented accommodation comprising two intercommunicating reception rooms, an open plan kitchen, two bedrooms and two en-suite bathrooms. The property further benefits from 24 hour porterage/security, heating & hot water being included in the rent, lift and views directly over Regents Park. Additionally, underground parking is available by separate negotiation.

### ACCOMMODATION

Principal Bedroom with En-Suite Bathroom, one further Bedroom, Family Bathroom, Reception Room, Dining Room, Kitchen