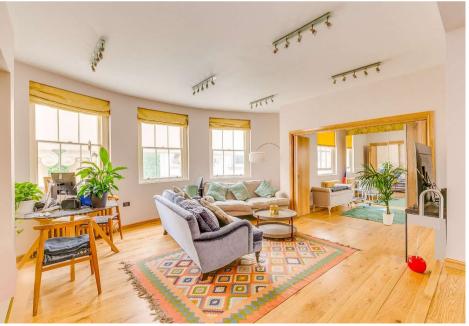

The property offers approximately 1,046sq ft of wellpresented accommodation comprising two intercommunicating reception rooms, an open plan kitchen, two bedrooms and two en-suite bathrooms. The property further benefits from 24 hour porterage/security, heating & hot water being included in the rent, lift and views directly over Regents Park. Additionally, underground parking is available by separate negotiation.

### ACCOMMODATION

Principal Bedroom with En-Suite Bathroom, one further Bedroom, Family Bathroom, Reception Room, Dining Room, Kitchen