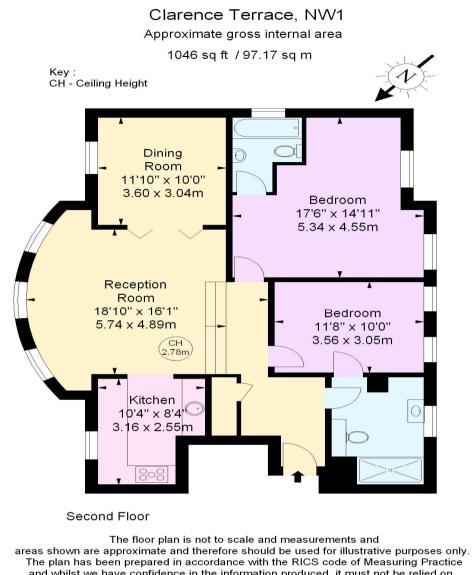

The property offers approximately 1,046sq ft of wellpresented accommodation comprising two intercommunicating reception rooms, an open plan kitchen, two bedrooms and two en-suite bathrooms. The property further benefits from 24 hour porterage/security, heating & hot water being included in the rent, lift and views directly over Regents Park. Additionally, underground parking is available by separate negotiation.

### ACCOMMODATION

Principal Bedroom with En-Suite Bathroom, one further Bedroom, Family Bathroom, Reception Room, Dining Room, Kitchen