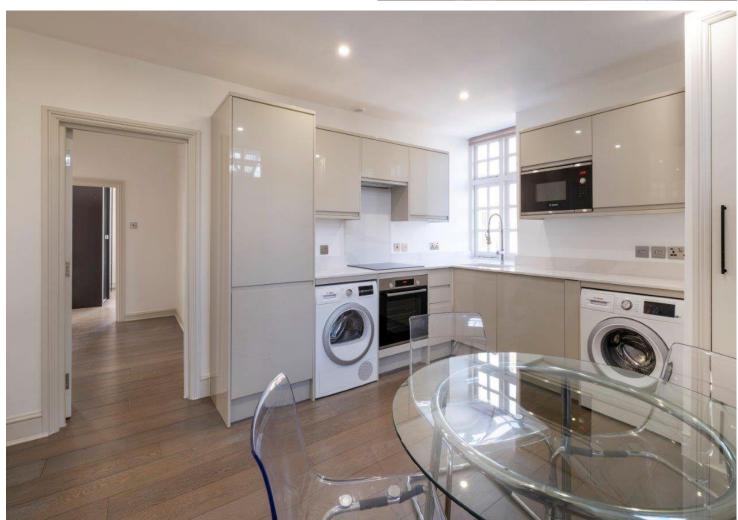

The apartment which has been tastefully refurbished to a good standard, benefits from good ceiling height, an abundance of natural light, 3 bedrooms, separate kitchen/breakfast room and a passenger lift.

#### A C C O M M O D A T I O N

- Principal bedroom with en-suite bathroom
- Two further bedrooms (one with en-suite shower room)
- Reception Room
- Kitchen/dining room
- Family bathroom