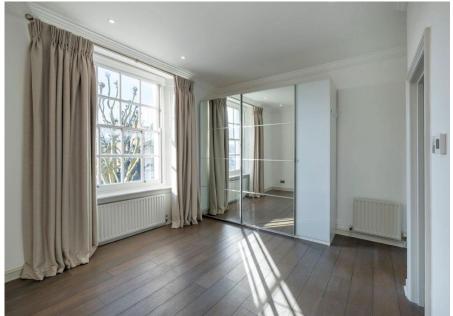

The apartment which has been tastefully refurbished to a good standard, benefits from good ceiling height, an abundance of natural light, 3 bedrooms, separate kitchen/breakfast room and a passenger lift.

#### A C C O M M O D A T I O N

- Principal bedroom with en-suite bathroom
- Two further bedrooms (one with en-suite shower room)
- Reception Room
- Kitchen/dining room
- Family bathroom