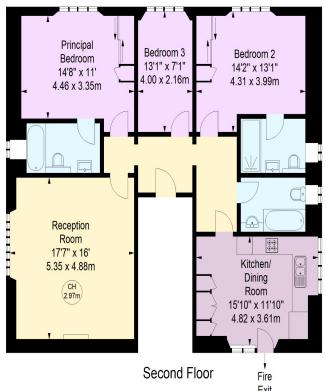

#### A C C O M M O D A T I O N

- Principal bedroom with en-suite bathroom
- Two further bedrooms (one with en-suite shower room)
- Reception Room
- Kitchen/dining room
- Family bathroom

## Spencer Court, Marlborough Place, NW8

Approximate gross internal area

111.48 sq m / 1,200 sq ft

**CH - Ceiling Height** 

Exit Illustration For Identification Purposes Only. All measurements and areas are approximate, not to scale. © Orange Tree Photography