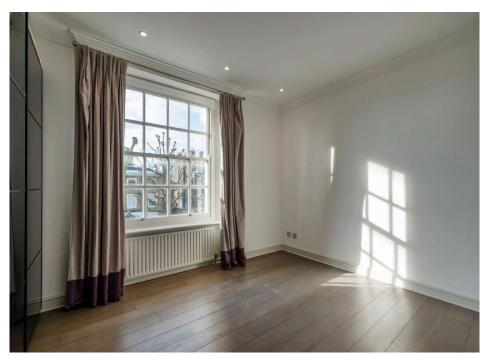

The apartment which has been tastefully refurbished to a good standard, benefits from good ceiling height, an abundance of natural light, 3 bedrooms, separate kitchen/breakfast room and a passenger lift.

#### A C C O M M O D A T I O N

- Principal bedroom with en-suite bathroom
- Two further bedrooms (one with en-suite shower room)
- Reception Room
- Kitchen/dining room
- Family bathroom