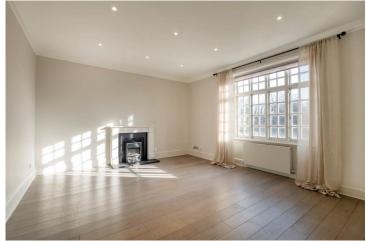

The apartment which has been tastefully refurbished to a good standard, benefits from good ceiling height, an abundance of natural light, 3 bedrooms, separate kitchen/breakfast room and a passenger lift.

#### A C C O M M O D A T I O N

- Principal bedroom with en-suite bathroom
- Two further bedrooms (one with en-suite shower room)
- Reception Room
- Kitchen/dining room
- Family bathroom