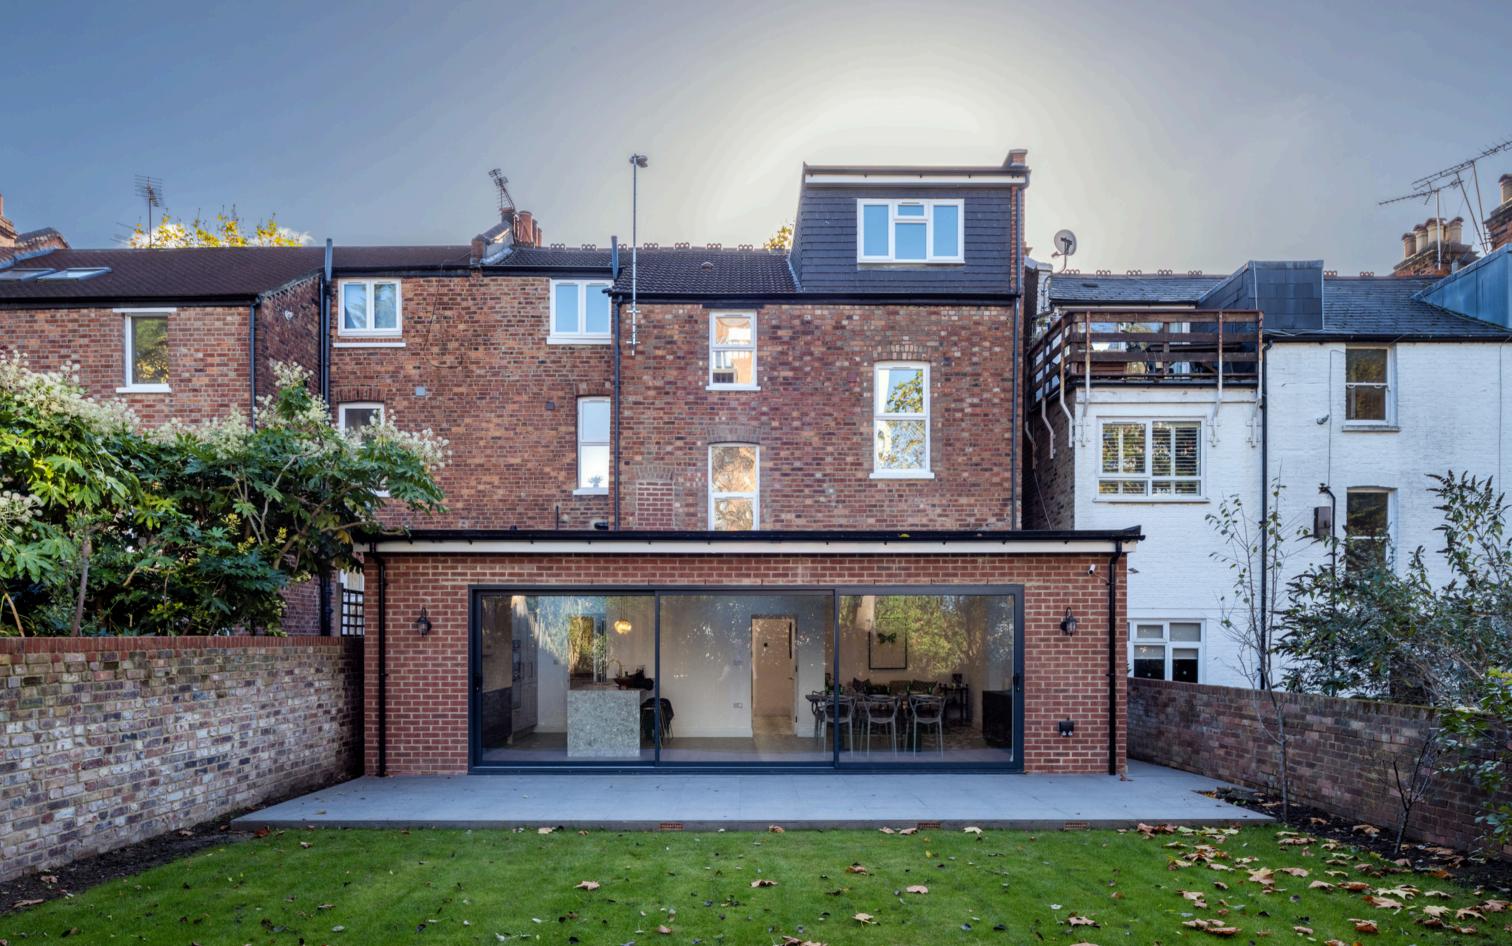

#### **SHERRIFF ROAD**, WEST HAMPSTEAD, NW6 | 4

The heart of the home is a stunning openplan kitchen complete with a dining and living area that opens out onto a 41.0 x 37.4' private garden.

kitchen.

The ground floor further benefits from a separate cloakroom and a useful utility room approached directly from the

Ground Floor

**SHERRIFF ROAD**, WEST HAMPSTEAD, NW6 | 11

TENURE: FREEHOLD COUNCIL TAX: CAMDEN (BAND H) EPC: C PRICE: £2,695,000

PRINCIPAL AGENT

enquiries@astonchase.com +44 (0) 20 7724 4724

IMPORTANT NOTICE