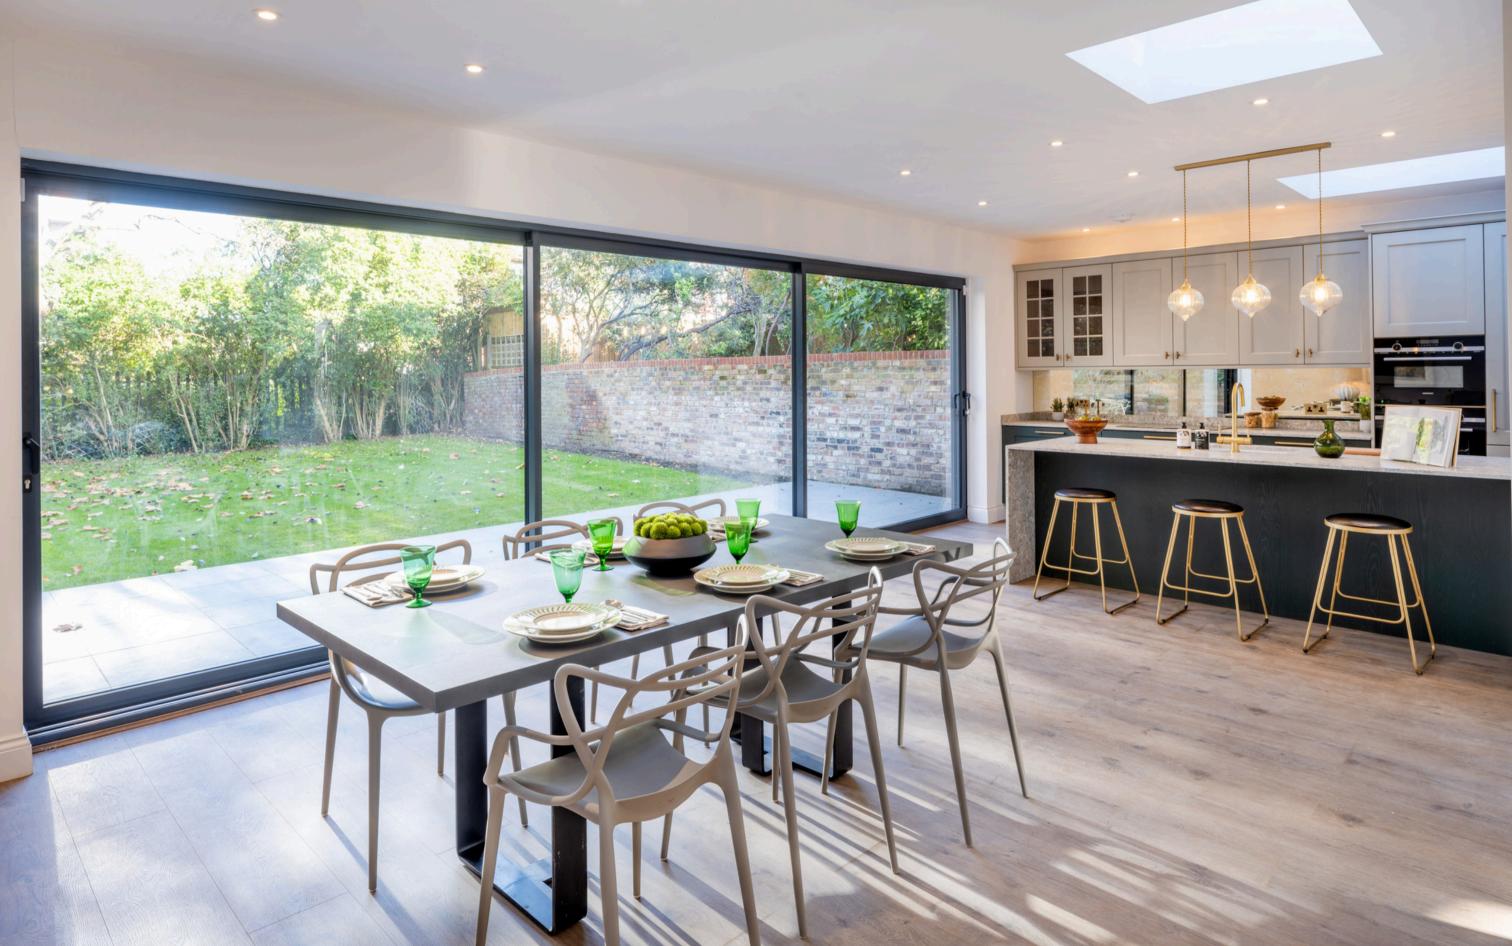

#### **SHERRIFF ROAD**, WEST HAMPSTEAD, NW6 | 4

The heart of the home is a stunning openplan kitchen complete with a dining and living area that opens out onto a 41.0 x 37.4' private garden.

kitchen.

The ground floor further benefits from a separate cloakroom and a useful utility room approached directly from the

## AMENITIES

Private Rear Garden

This stunning home offers an unparalleled opportunity to acquire a beautifully renovated property in one of London's most desirable neighbourhoods.

Sherriff Road is superbly located, providing easy access to the transport hubs of West Hampstead, South Hampstead, and Finchley Road, offering both Underground and Overground services.