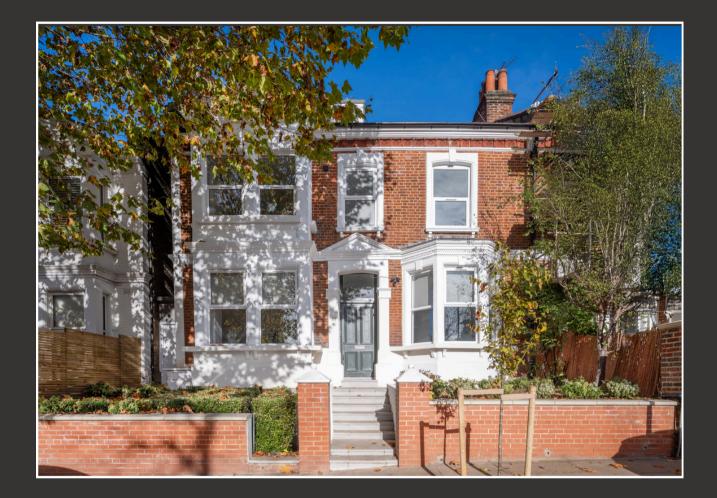

### WEST HAMPSTEAD, NW6

AN EXCEPTIONAL DOUBLE FRONTED FOUR BEDROOM, FOUR BATHROOM PERIOD HOME (253.4 SQ M/2,728 SQ FT) LOCATED ON ONE OF WEST HAMPSTEAD'S MOST POPULAR ROADS, WHICH HAS BEEN FULLY RENOVATED TO AN IMPECCABLE STANDARD THROUGHOUT.

The property is arranged over three floors only and provides contemporary, spacious and wellplanned family accommodation.

The ground floor features two generous reception rooms providing versatile space for both formal and informal entertaining.