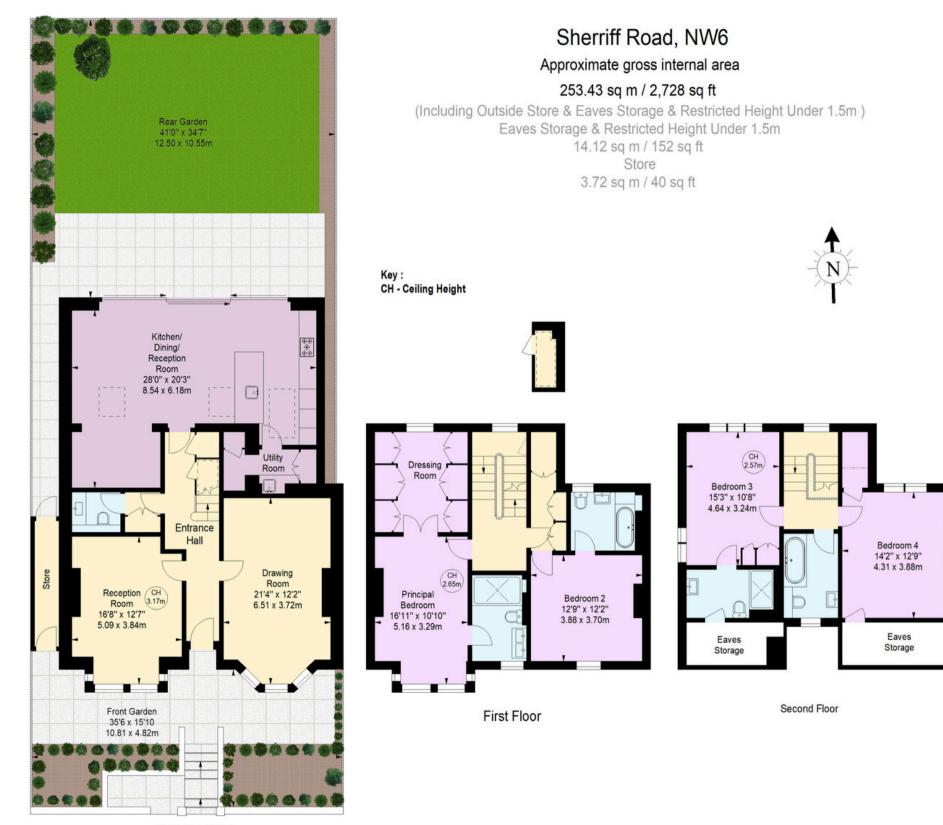

The property is arranged over three floors only and provides contemporary, spacious and wellplanned family accommodation.

The ground floor features two generous reception rooms providing versatile space for both formal and informal entertaining.

#### **SHERRIFF ROAD**, WEST HAMPSTEAD, NW6 | 4

The heart of the home is a stunning openplan kitchen complete with a dining and living area that opens out onto a 41.0 x 37.4' private garden.

kitchen.

The ground floor further benefits from a separate cloakroom and a useful utility room approached directly from the

On the upper floors there is an indulgent principal suite comprising bedroom, dressing room and ensuite shower room in addition to three further well proportioned double bedrooms with two bathrooms (1 en-suite) and an en-suite shower room.

## ACCOMMODATION

- Principal Bedroom with En-Suite Dressing Room & Shower Room
- Three Further Bathrooms (1 with En-Suite Bathroom and 1 with En-Suite Shower Room)
- Family Bathroom
- Two Separate Reception/ Drawing Rooms
- Contemporary Open-Plan Kitchen with Dining/ Living Space
- Guest Cloakroom
- Utility Room