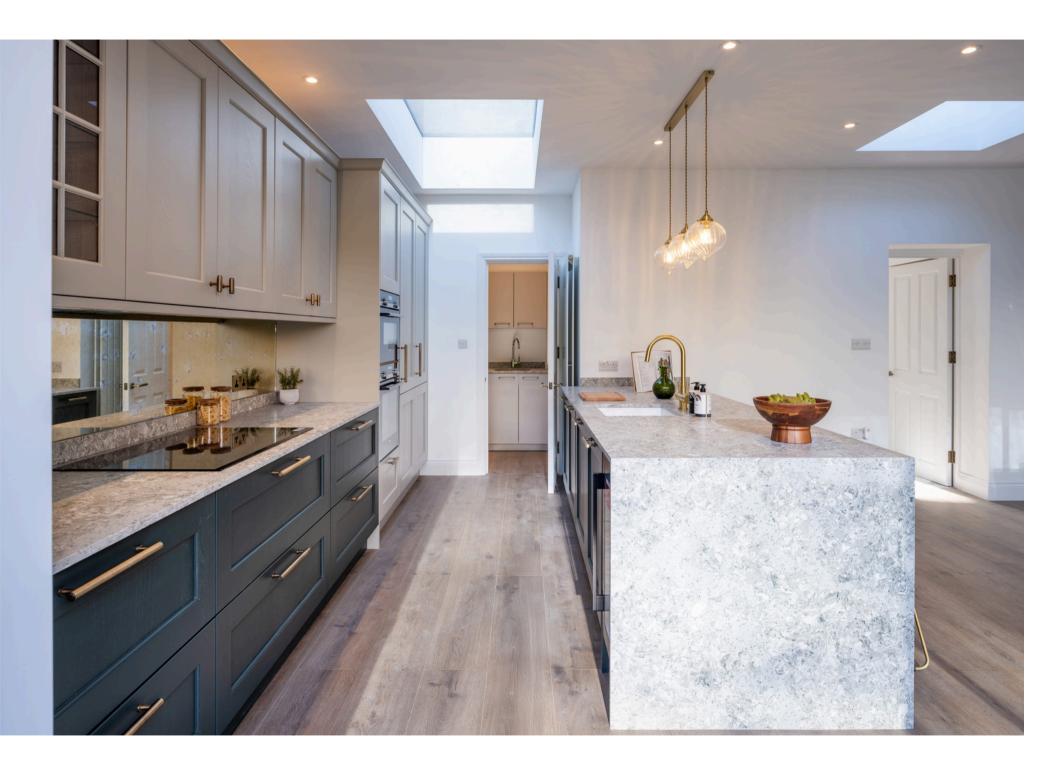

#### **SHERRIFF ROAD**, WEST HAMPSTEAD, NW6 | 4

The heart of the home is a stunning openplan kitchen complete with a dining and living area that opens out onto a 41.0 x 37.4' private garden.

kitchen.

The ground floor further benefits from a separate cloakroom and a useful utility room approached directly from the