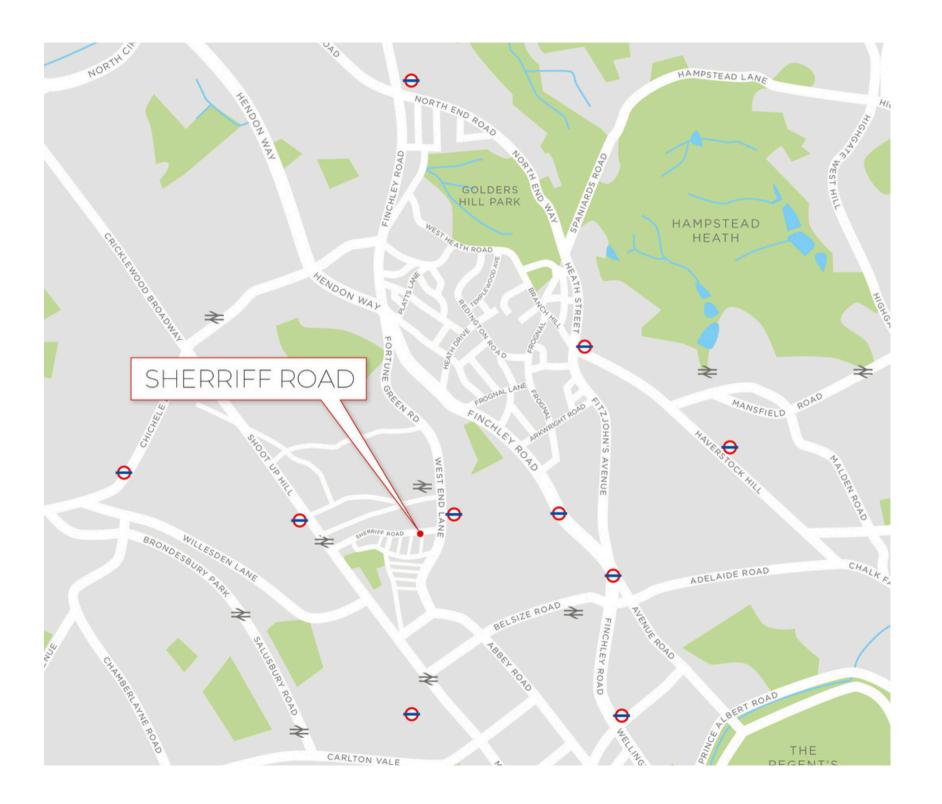

## AMENITIES

Private Rear Garden

This stunning home offers an unparalleled opportunity to acquire a beautifully renovated property in one of London's most desirable neighbourhoods.

Sherriff Road is superbly located, providing easy access to the transport hubs of West Hampstead, South Hampstead, and Finchley Road, offering both Underground and Overground services.

The surrounding area benefits from an abundance of local amenities including a wide range of shops, restaurants and green spaces. The popular farmers' market, held every Saturday, is just a short stroll away.