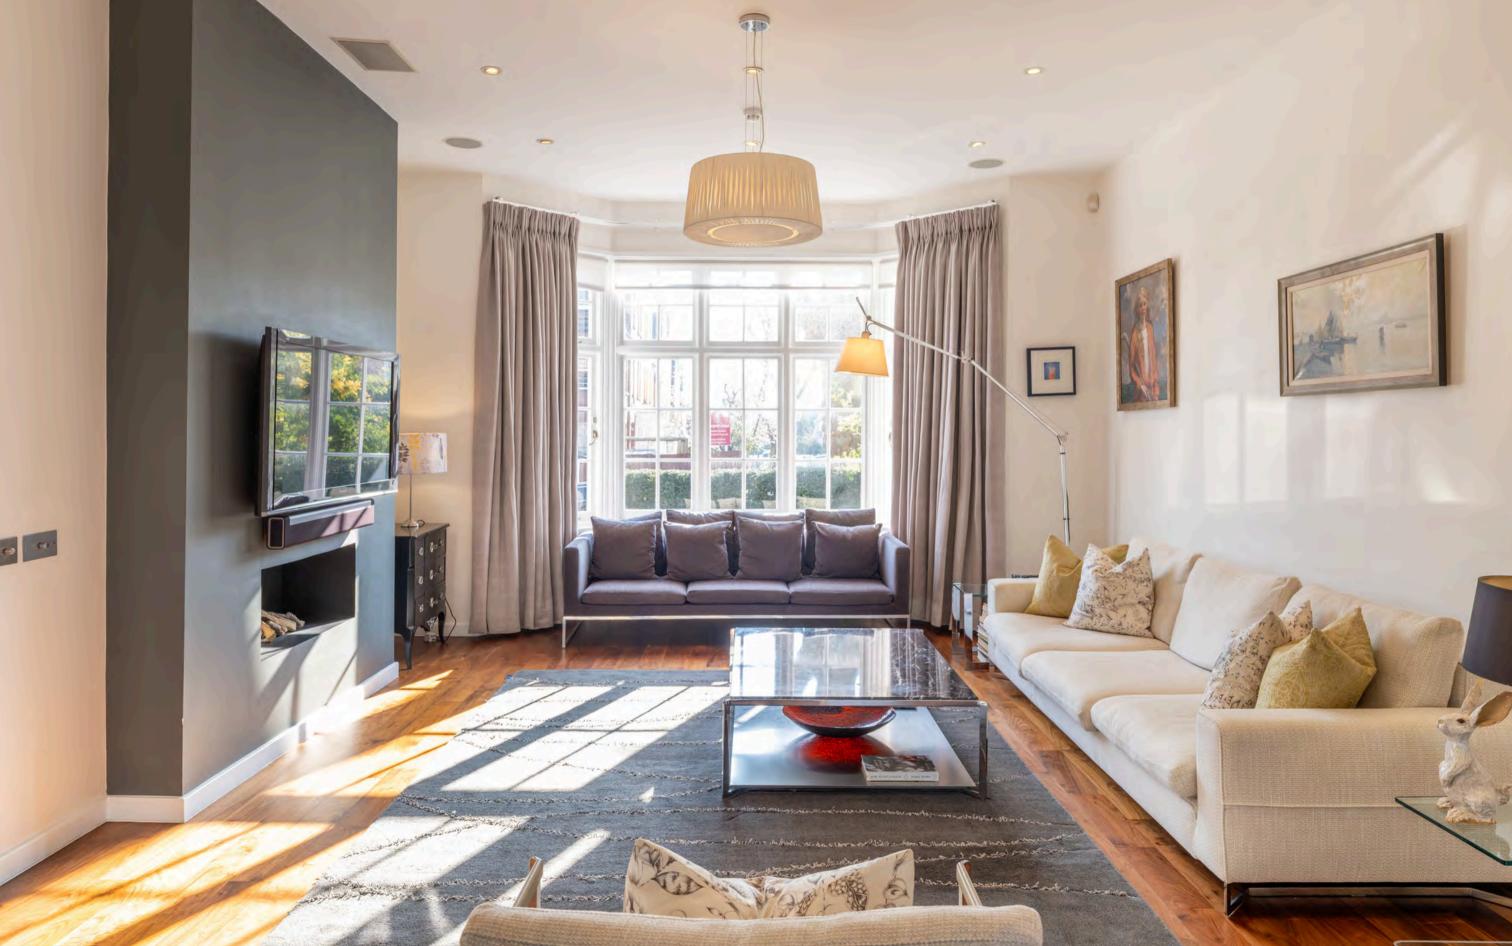

The house was comprehensively refurbished 12 years ago and the vendors have meticulously maintained it ever since. The bright and well-proportioned accommodation is arranged by way of a large entrance hall leading to a 20' bay fronted reception room intercommunicating with a 20' dining room with pocket doors to separate the two rooms if necessary.