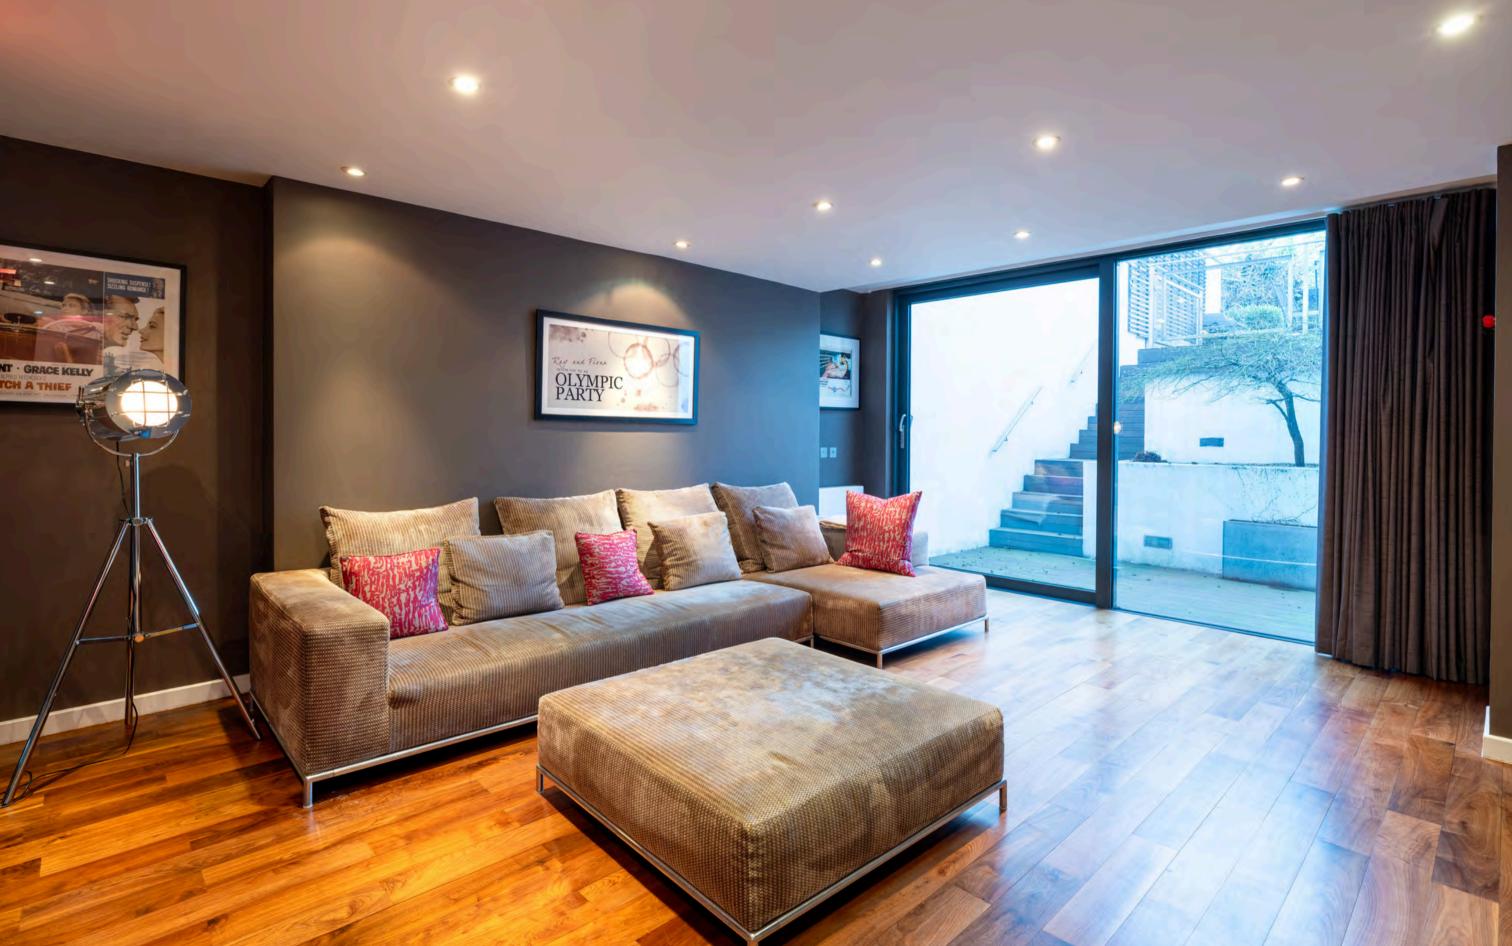

The kitchen/breakfast room offers a beautiful view of the lush mature garden through a double aspect wall of glass.

This wonderful home also boasts a light filled lower ground floor which provides a gym, shower room, media room, utility room and wine cave. There is also access to the rear garden.