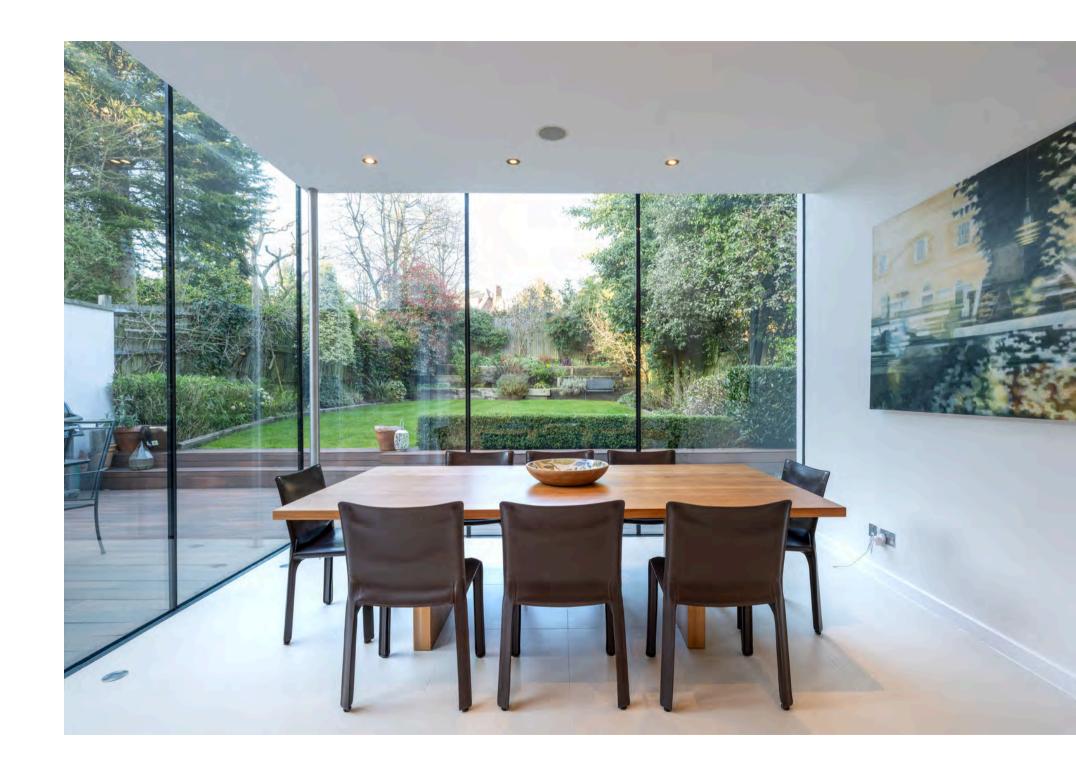

The house was comprehensively refurbished 12 years ago and the vendors have meticulously maintained it ever since. The bright and well-proportioned accommodation is arranged by way of a large entrance hall leading to a 20' bay fronted reception room intercommunicating with a 20' dining room with pocket doors to separate the two rooms if necessary.