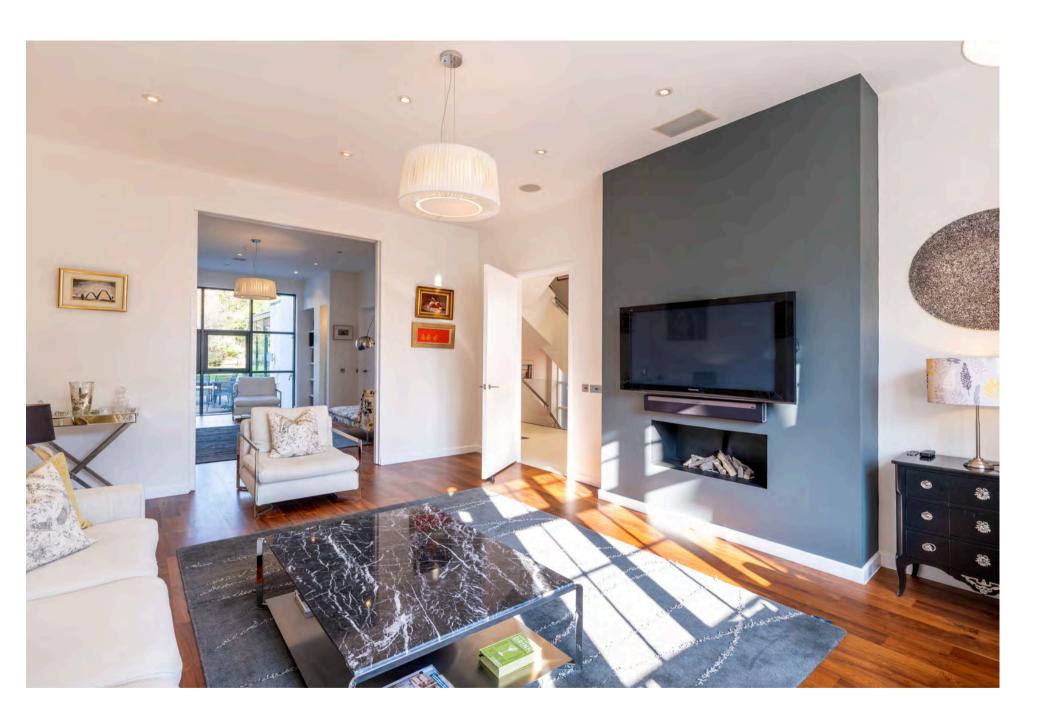

The house was comprehensively refurbished 12 years ago and the vendors have meticulously maintained it ever since. The bright and well-proportioned accommodation is arranged by way of a large entrance hall leading to a 20' bay fronted reception room intercommunicating with a 20' dining room with pocket doors to separate the two rooms if necessary.