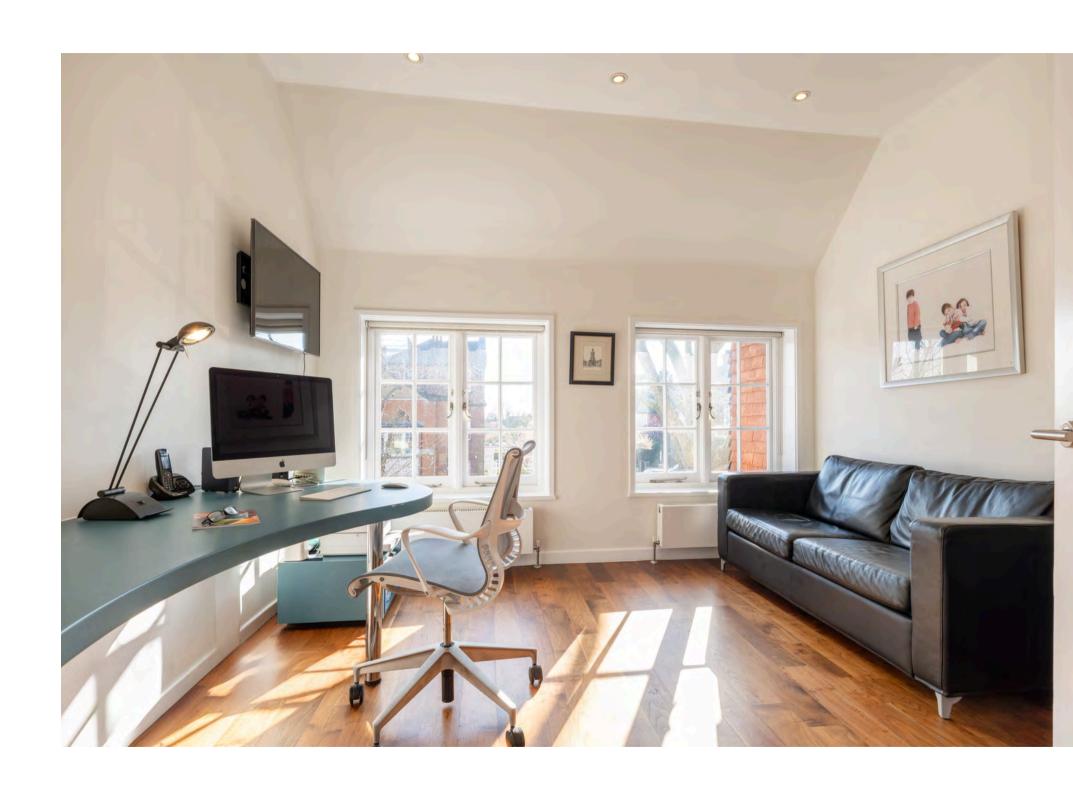

The first floor offers a principal suite comprising an 18' bedroom, separate dressing room & en-suite bathroom as well as a second guest bedroom with en-suite and study/bedroom.

## ACCOMMODATION

- Principal Bedroom with Dressing Room and En-Suite Bathroom
- 5/6 Further Bedrooms
- 5 Further Shower Rooms
- 20' Dining Room
- Kitchen/Breakfast Room
- Gymnasium
- Media Room
- Utility Room
  Wine Cave