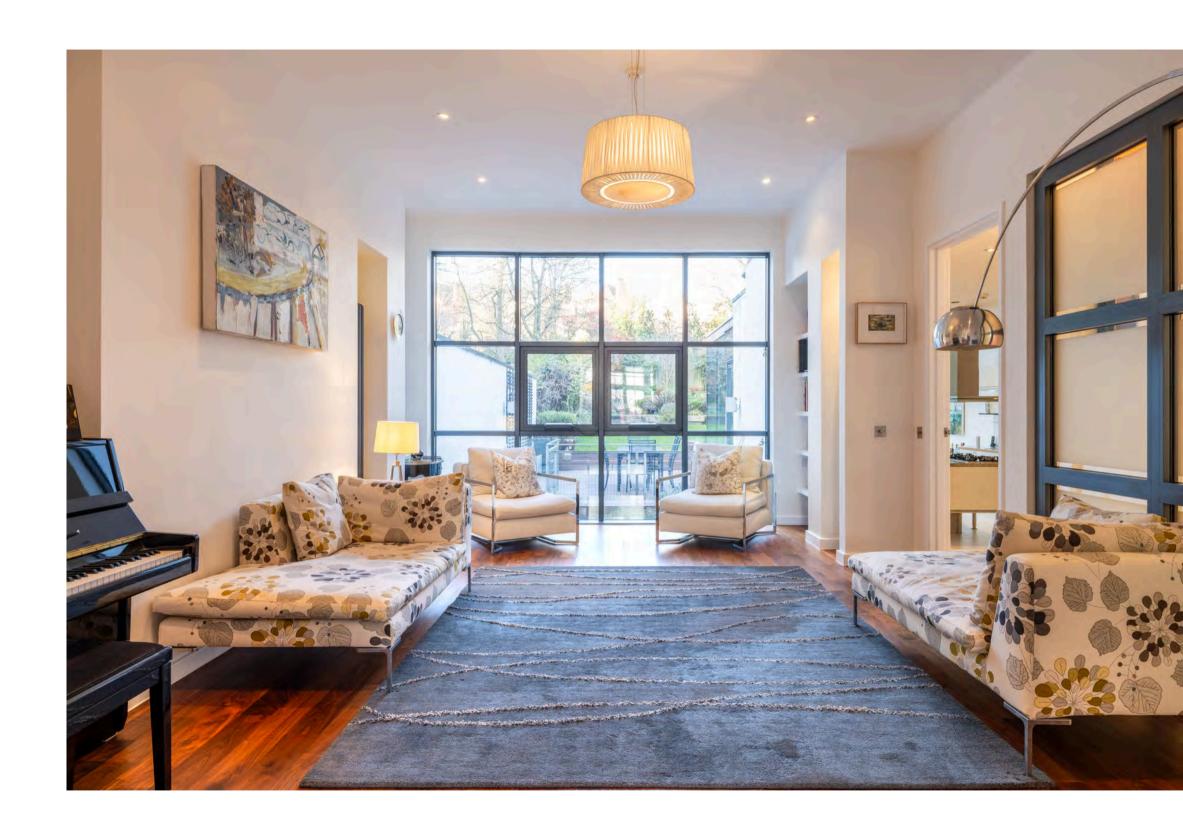

The house was comprehensively refurbished 12 years ago and the vendors have meticulously maintained it ever since. The bright and well-proportioned accommodation is arranged by way of a large entrance hall leading to a 20' bay fronted reception room intercommunicating with a 20' dining room with pocket doors to separate the two rooms if necessary.