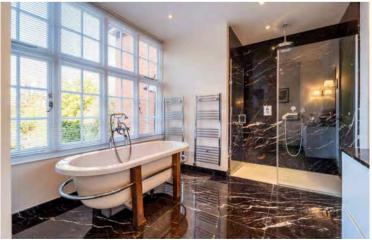

The first floor offers a principal suite comprising an 18' bedroom, separate dressing room & en-suite bathroom as well as a second guest bedroom with en-suite and study/bedroom.

## ACCOMMODATION

- Principal Bedroom with Dressing Room and En-Suite Bathroom
- 5/6 Further Bedrooms
- 5 Further Shower Rooms
- 20' Dining Room
- Kitchen/Breakfast Room
- Gymnasium
- Media Room
- Utility Room
  Wine Cave