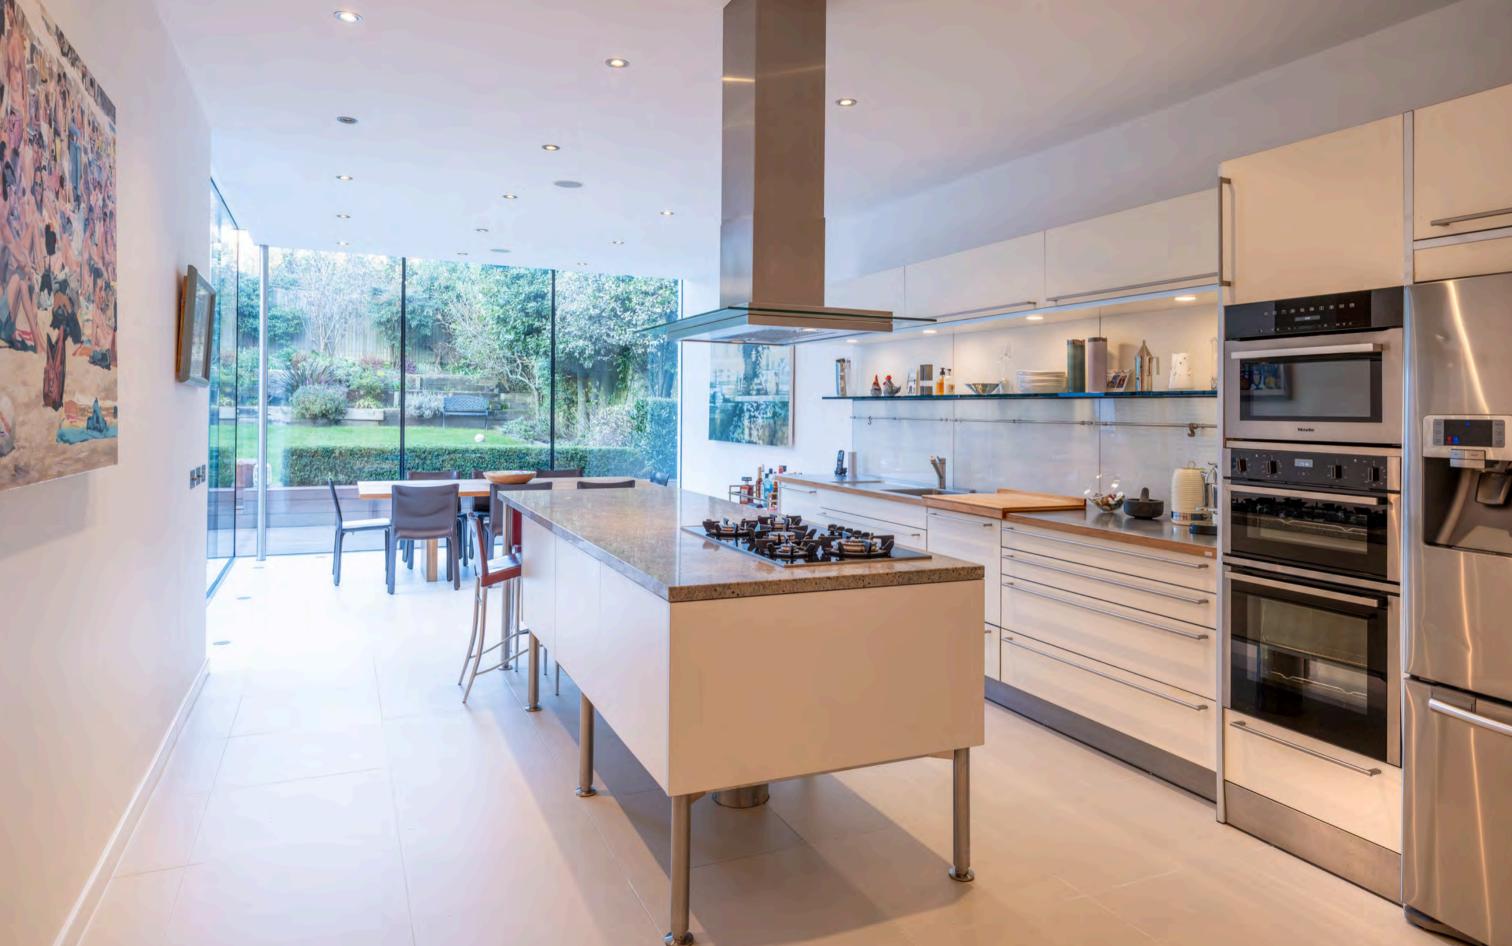

The kitchen/breakfast room offers a beautiful view of the lush mature garden through a double aspect wall of glass.

This wonderful home also boasts a light filled lower ground floor which provides a gym, shower room, media room, utility room and wine cave. There is also access to the rear garden.