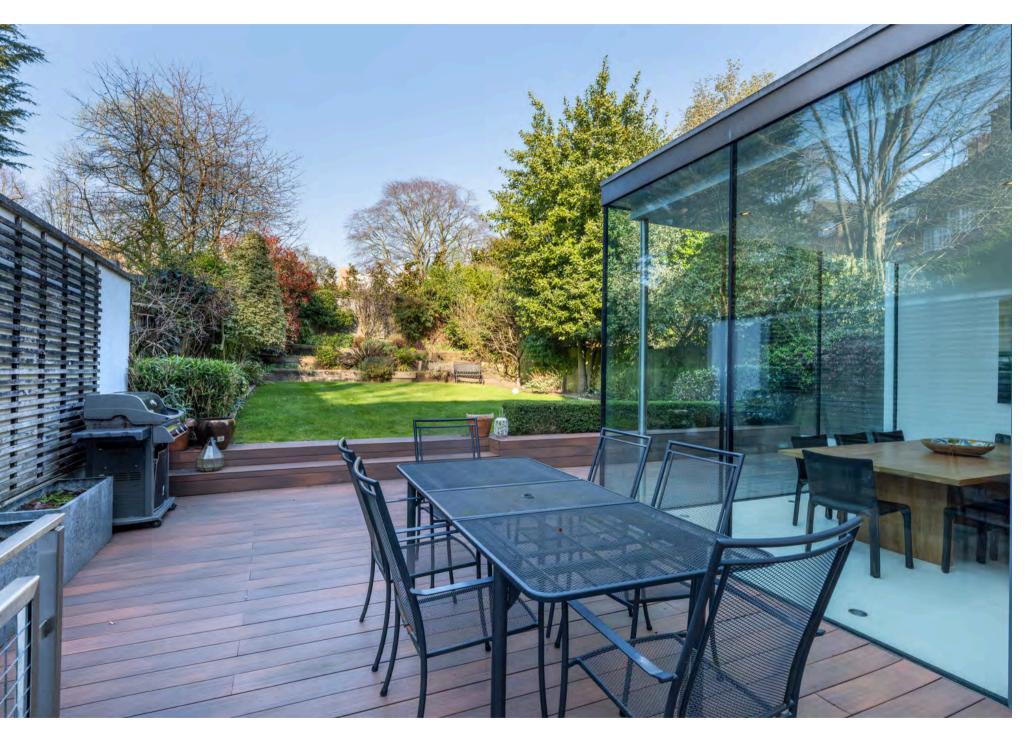

The kitchen/breakfast room offers a beautiful view of the lush mature garden through a double aspect wall of glass.

This wonderful home also boasts a light filled lower ground floor which provides a gym, shower room, media room, utility room and wine cave. There is also access to the rear garden.

## AMENITIES

- Rear Garden
- Electric Charging Point on Driveway
- Gated Driveway for 2 Cars

The second floor enjoys four additional bedrooms and three shower rooms (one ensuite).

Situated near the picturesque Hampstead Heath and the vibrant Hampstead Village, this property benefits from a prime location with access to beautiful green spaces and local amenities.