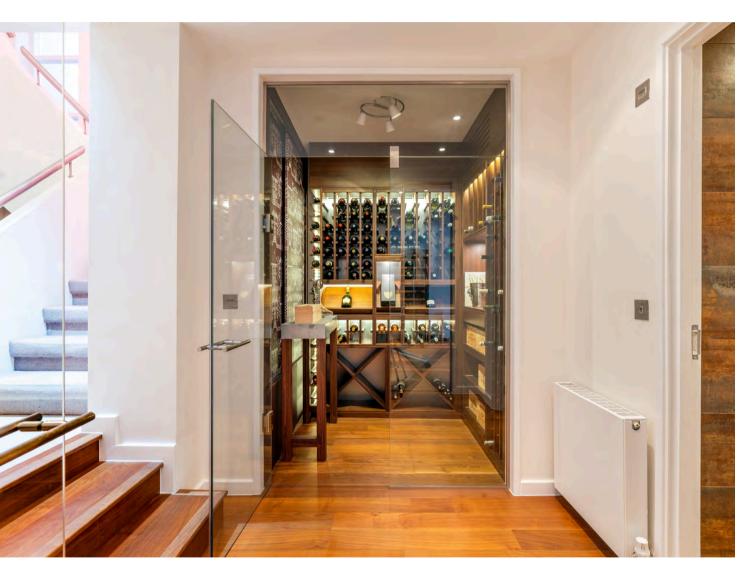

The kitchen/breakfast room offers a beautiful view of the lush mature garden through a double aspect wall of glass.

This wonderful home also boasts a light filled lower ground floor which provides a gym, shower room, media room, utility room and wine cave. There is also access to the rear garden.

## ACCOMMODATION

- Principal Bedroom with Dressing Room and En-Suite Bathroom
- 5/6 Further Bedrooms
- 5 Further Shower Rooms
- 20' Dining Room
- Kitchen/Breakfast Room
- Gymnasium
- Media Room
- Utility Room
  Wine Cave