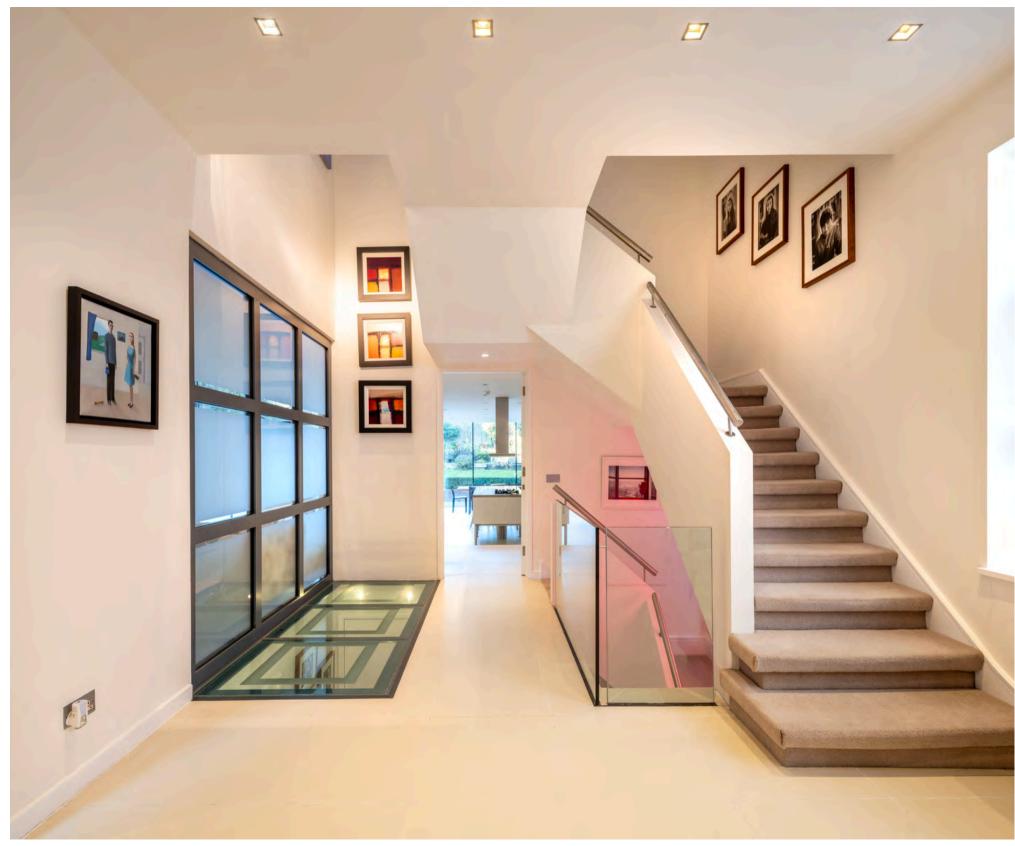

The house was comprehensively refurbished 12 years ago and the vendors have meticulously maintained it ever since. The bright and well-proportioned accommodation is arranged by way of a large entrance hall leading to a 20' bay fronted reception room intercommunicating with a 20' dining room with pocket doors to separate the two rooms if necessary.