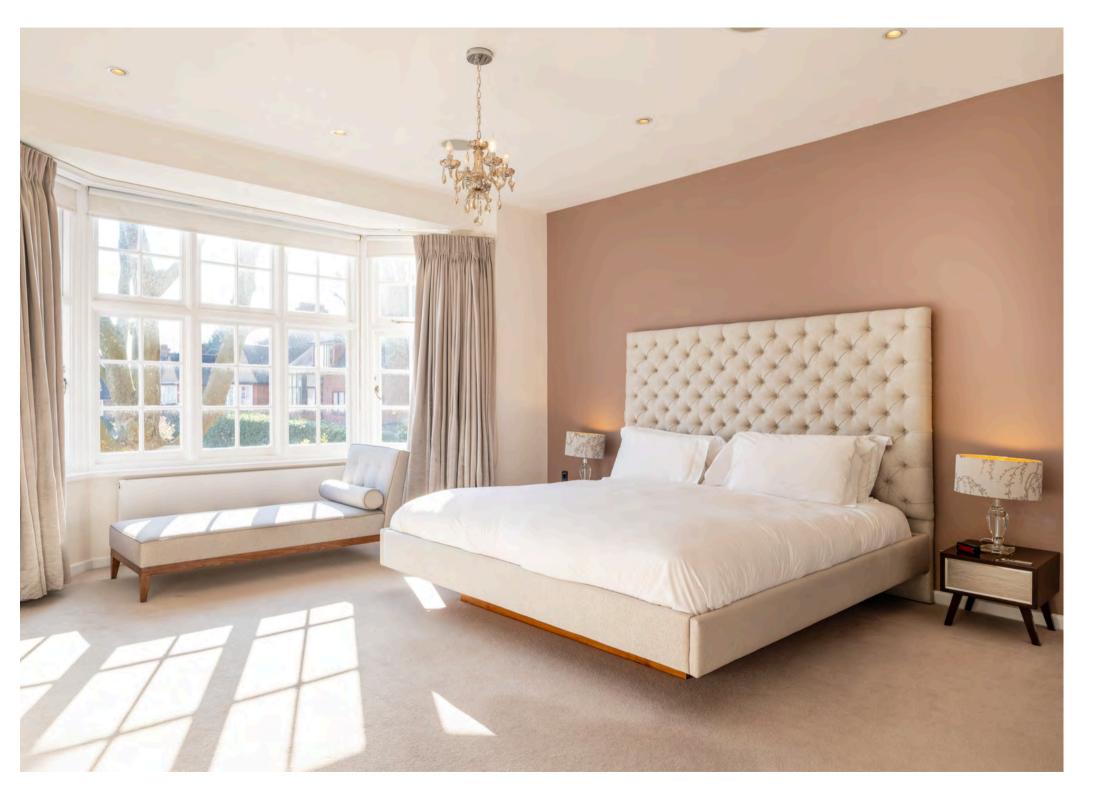

The first floor offers a principal suite comprising an 18' bedroom, separate dressing room & en-suite bathroom as well as a second guest bedroom with en-suite and study/bedroom.

## ACCOMMODATION

- Principal Bedroom with Dressing Room and En-Suite Bathroom
- 5/6 Further Bedrooms
- 5 Further Shower Rooms
- 20' Dining Room
- Kitchen/Breakfast Room
- Gymnasium
- Media Room
- Utility Room
  Wine Cave