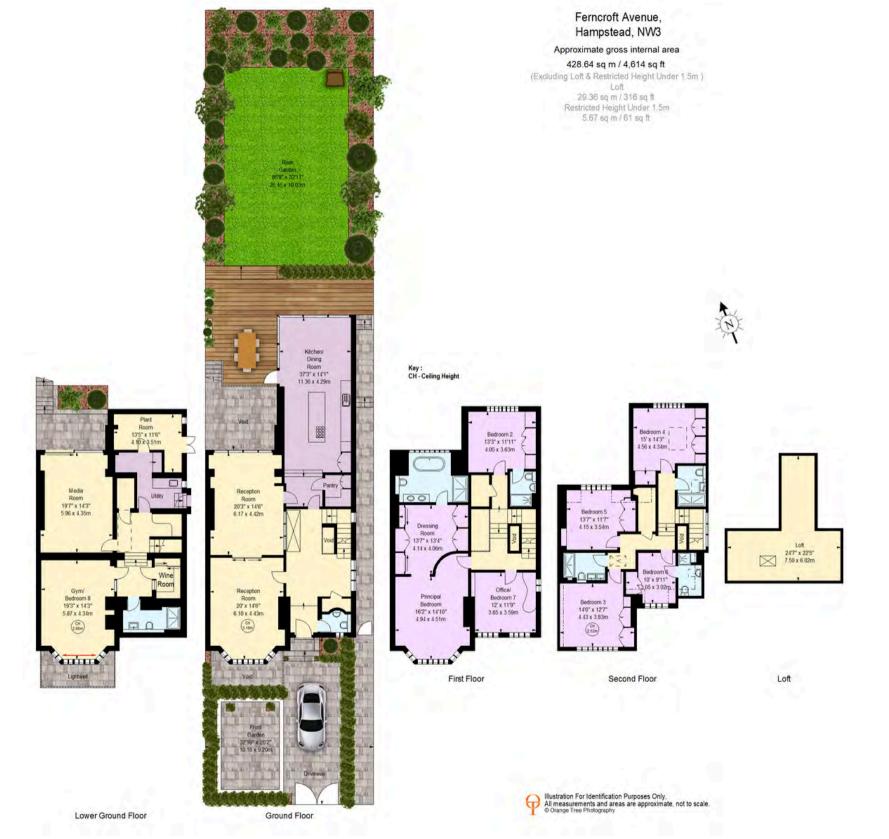

## FERNCROFT

HAMPSTEAD, LONDON, NW3

Located on this tree-lined avenue within the heart of the ever popular 'Croft Roads' of Hampstead, a delightful semi-detached six/seven bedroom Edwardian house (428.65 sq m/4,614 sq ft) offered for sale in excellent decorative condition and set back behind a gated driveway for two cars.

The house was comprehensively refurbished 12 years ago and the vendors have meticulously maintained it ever since. The bright and well-proportioned accommodation is arranged by way of a large entrance hall leading to a 20' bay fronted reception room intercommunicating with a 20' dining room with pocket doors to separate the two rooms if necessary.

The kitchen/breakfast room offers a beautiful view of the lush mature garden through a double aspect wall of glass.

This wonderful home also boasts a light filled lower ground floor which provides a gym, shower room, media room, utility room and wine cave. There is also access to the rear garden.

The first floor offers a principal suite comprising an 18' bedroom, separate dressing room & en-suite bathroom as well as a second guest bedroom with en-suite and study/bedroom.

## ACCOMMODATION

- Principal Bedroom with Dressing Room and En-Suite Bathroom
- 5/6 Further Bedrooms
- 5 Further Shower Rooms
- 20' Dining Room
- Kitchen/Breakfast Room
- Gymnasium
- Media Room
- Utility Room
  Wine Cave

## AMENITIES

- Rear Garden
- Electric Charging Point on Driveway
- Gated Driveway for 2 Cars

The second floor enjoys four additional bedrooms and three shower rooms (one ensuite).

Situated near the picturesque Hampstead Heath and the vibrant Hampstead Village, this property benefits from a prime location with access to beautiful green spaces and local amenities.