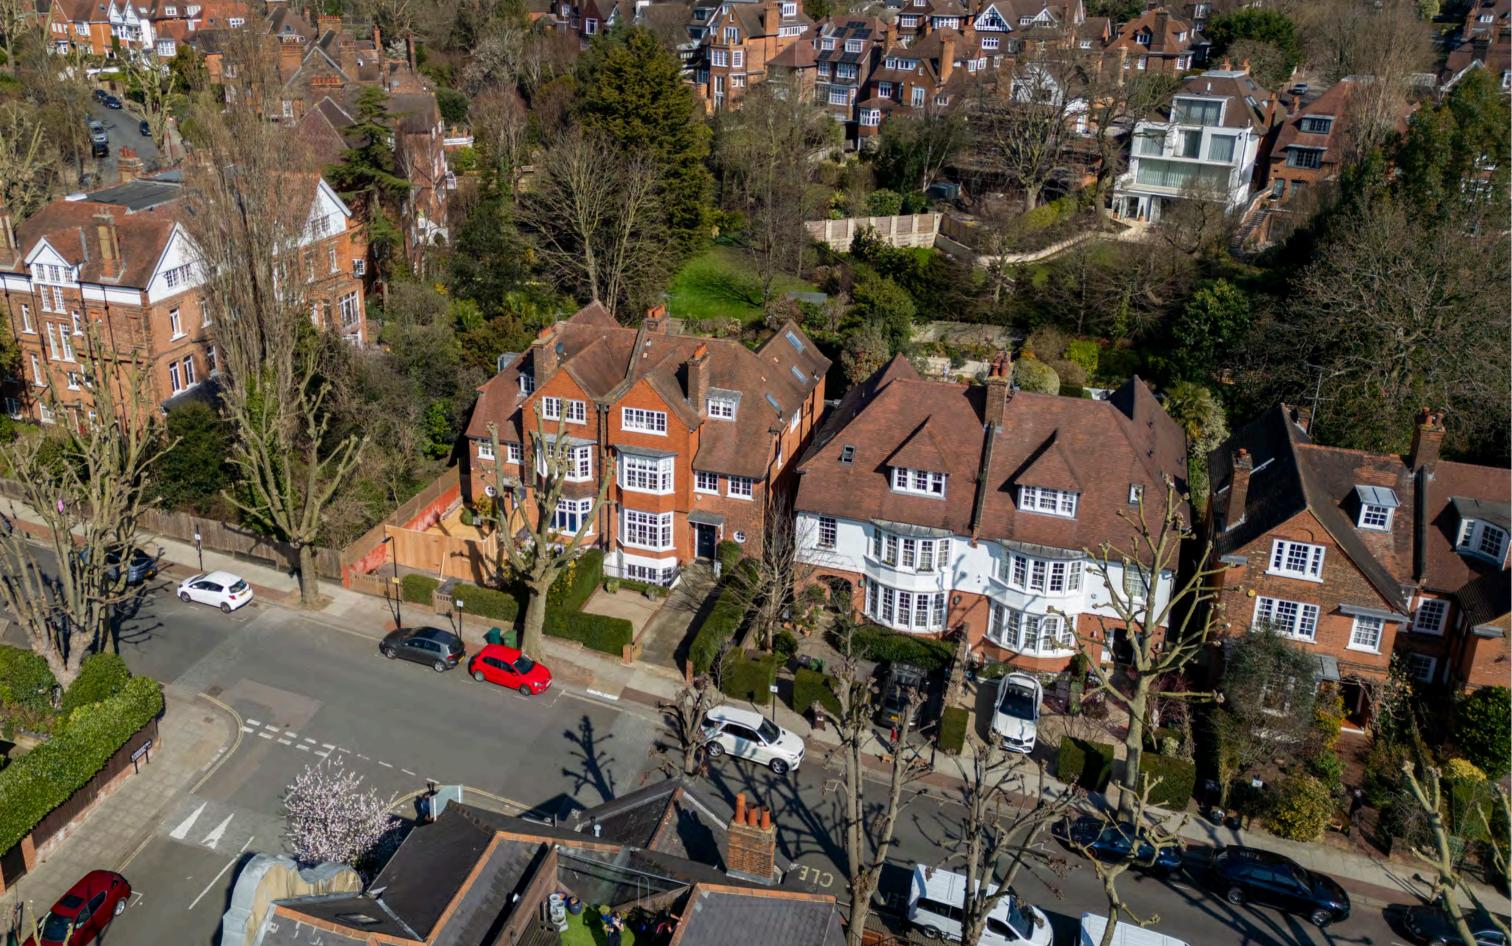

## FERNCROFT

HAMPSTEAD, LONDON, NW3

Located on this tree-lined avenue within the heart of the ever popular 'Croft Roads' of Hampstead, a delightful semi-detached six/seven bedroom Edwardian house (428.65 sq m/4,614 sq ft) offered for sale in excellent decorative condition and set back behind a gated driveway for two cars.

## AMENITIES

- Rear Garden
- Electric Charging Point on Driveway
- Gated Driveway for 2 Cars

The second floor enjoys four additional bedrooms and three shower rooms (one ensuite).

Situated near the picturesque Hampstead Heath and the vibrant Hampstead Village, this property benefits from a prime location with access to beautiful green spaces and local amenities.