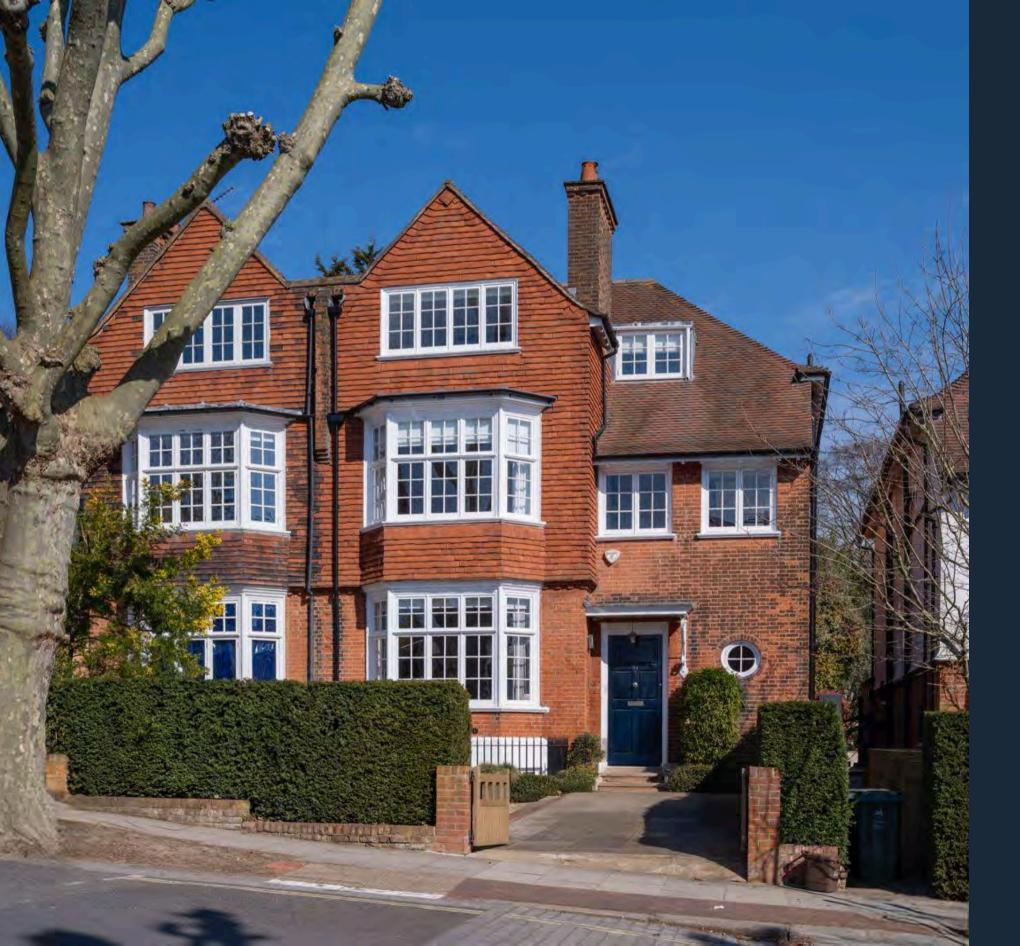

## FERNCROFT

HAMPSTEAD, LONDON, NW3

Located on this tree-lined avenue within the heart of the ever popular 'Croft Roads' of Hampstead, a delightful semi-detached six/seven bedroom Edwardian house (428.65 sq m/4,614 sq ft) offered for sale in excellent decorative condition and set back behind a gated driveway for two cars.

The house was comprehensively refurbished 12 years ago and the vendors have meticulously maintained it ever since. The bright and well-proportioned accommodation is arranged by way of a large entrance hall leading to a 20' bay fronted reception room intercommunicating with a 20' dining room with pocket doors to separate the two rooms if necessary.