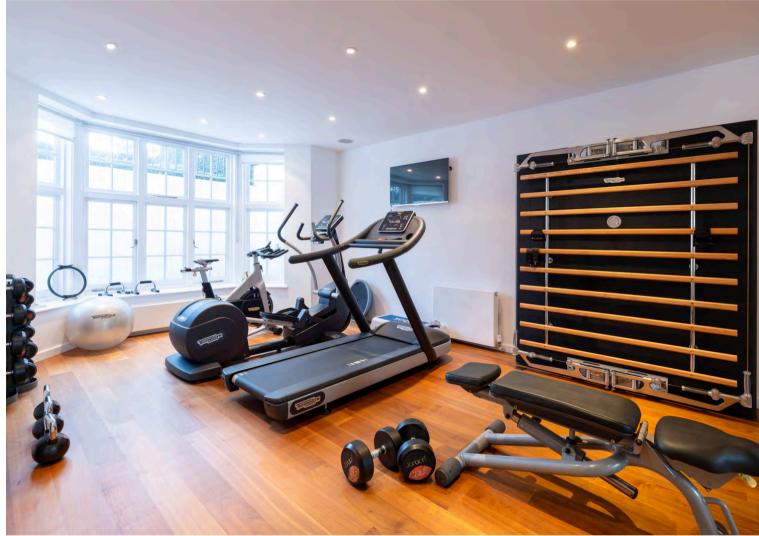

The kitchen/breakfast room offers a beautiful view of the lush mature garden through a double aspect wall of glass.

This wonderful home also boasts a light filled lower ground floor which provides a gym, shower room, media room, utility room and wine cave. There is also access to the rear garden.

## ACCOMMODATION

- Principal Bedroom with Dressing Room and En-Suite Bathroom
- 5/6 Further Bedrooms
- 5 Further Shower Rooms
- 20' Dining Room
- Kitchen/Breakfast Room
- Gymnasium
- Media Room
- Utility Room
  Wine Cave