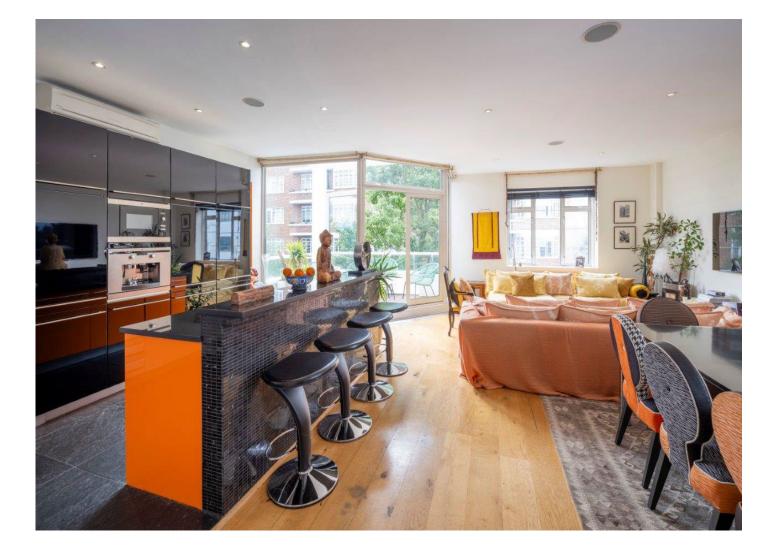

#### ACCOMMODATION

- Large Entrance Hall
- Kitchen/Reception/Dining Room
- TV Room
- Principal Bedroom with en-suite Bathroom and Dressing Room
- Two Further Bedrooms (1 en-suite Bathroom)
- Shower Room
- Utility Room