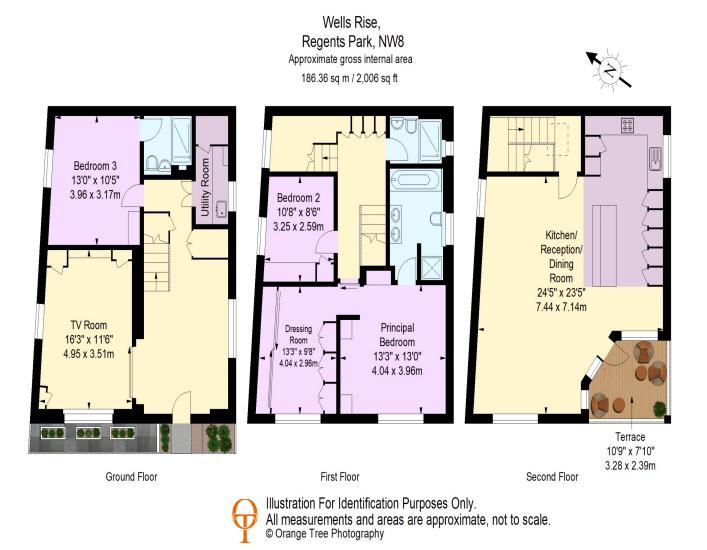

#### ACCOMMODATION

- Large Entrance Hall
- Kitchen/Reception/Dining Room
- TV Room
- Principal Bedroom with en-suite Bathroom and Dressing Room
- Two Further Bedrooms (1 en-suite Bathroom)
- Shower Room
- Utility Room

#### AMENITIES

- Roof Terrace
- Residents Parking
- Close proximity to Regent's Park and Primrose Hill