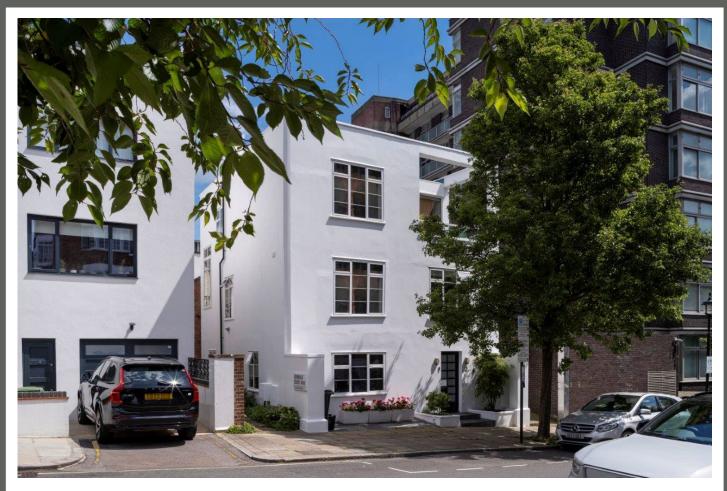

67-71 Park Road Regent's Park London, NW1 6XU 020 7724 4724 enquiries@astonchase.com

astonchase.com

WELLS RISE St John's Wood London NW8

Asking Price £2,750,000

Joint Sole Agent

A contemporary end of terrace family home 2006sqft/186sqm superbly situated just off Prince Albert Road and therefore within 200 metres of both Regents Park and Primrose Hill. The accommodation is arranged over three floors and benefits from a roof terrace off the main reception room, with views towards Regents Park. The house is offered in excellent decorative condition throughout.

Wells Rise is quietly located off Prince Albert Road, within half a mile of the fashionable boutiques, restaurants and cafés on St Johns Wood High Street. Marylebone High Street is a delightful 30-minute walk away through the rolling acres of Regents Park.