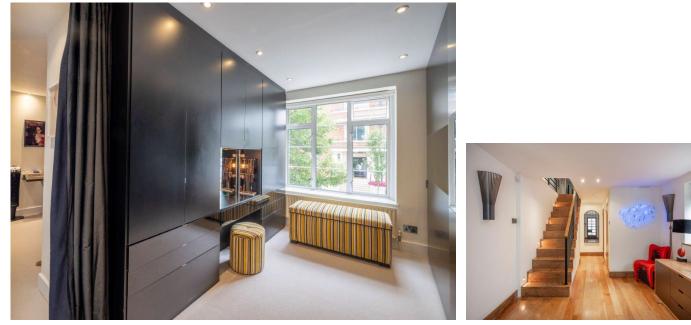

#### ACCOMMODATION

- Large Entrance Hall
- Kitchen/Reception/Dining Room
- TV Room
- Principal Bedroom with en-suite Bathroom and Dressing Room
- Two Further Bedrooms (1 en-suite Bathroom)
- Shower Room
- Utility Room

#### AMENITIES

- Roof Terrace
- Residents Parking
- Close proximity to Regent's Park and Primrose Hill