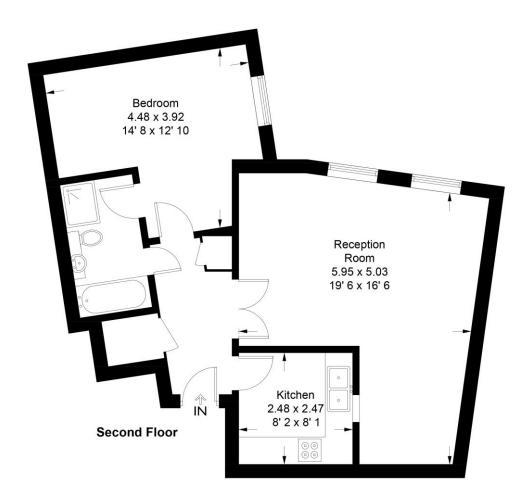

### **ACCOMMODATION**

- 1 Bedroom
- 1 Bathroom
- Reception Room
- Kitchen

### **Annes Court**

Approximate Gross Internal Area = 656 sq ft / 60.9 sq m

Not to scale, for guidance only and must not be relied upon as a statement of fact All measurements and areas are approximate only and have been prepared in accordance with the current edition of the RICS Code of Measuring Practice