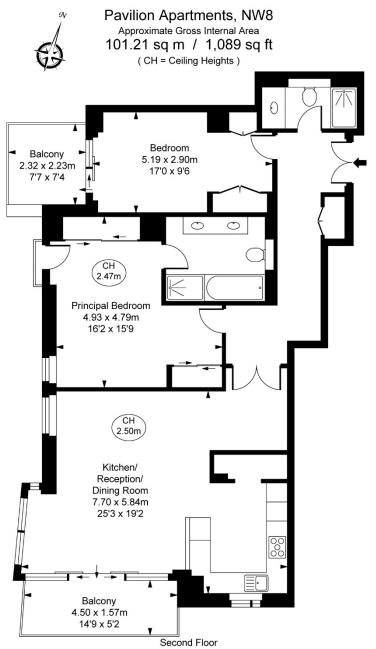

#### A C C O M M O D A T I O N

- Principal Bedroom with En-Suite Bathroom
- 1 Further Bedroom
- Family Bathroom
- Reception Room
- Kitchen

astonchase.com

This plan is not to scale. It is for guidance and not for valuation purposes.

All measurements and areas are approximate only, and have been prepared in accordance with the current edition of the RICS Code of Measuring Practice