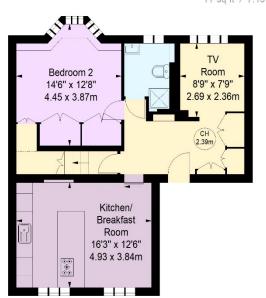

### Charles Lane, NW8

Approximate gross internal area

#### 1131 sq ft / 105.07 sq m

(Including Eaves Storage & Restricted Height Under 1.5m )
Eaves Storage
21 sq ft / 1.95 sq m

Restricted Height Under 1.5m 77 sq ft / 7.15 sq m

Second Floor

Third Floor

The floor plan is not to scale and measurements and areas shown are approximate and therefore should be used for illustrative purposes only. The plan has been prepared in accordance with the RICS code of Measuring Practice and whilst we have confidence in the information produced, it must not be relied on. If there is any aspect of particular importance, you should carry out or commission your own inspection of the property.