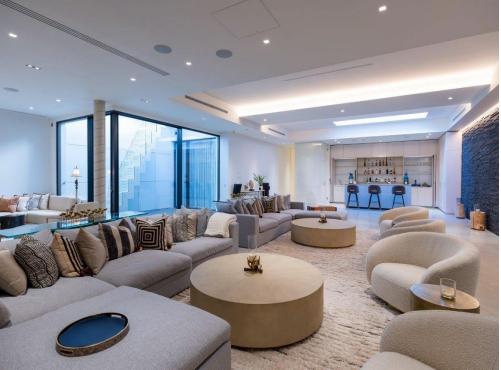

This stucco residence is arranged over five floors and provides excellent family accommodation with generous entertaining spaces. Further benefits include a good size South West facing rear garden with patio area and gated off street parking.

#### ACCOMMODATION

- Drawing room
- Reception room
- Sitting room
- Entertaining/Family room
- Dining room
- Kitchen/Breakfast room
- Principal bedroom with dressing room and en-suite bathroom
- Four further bedrooms with en-suites
- Staff bedroom
- x2 cloakrooms
- Utility room