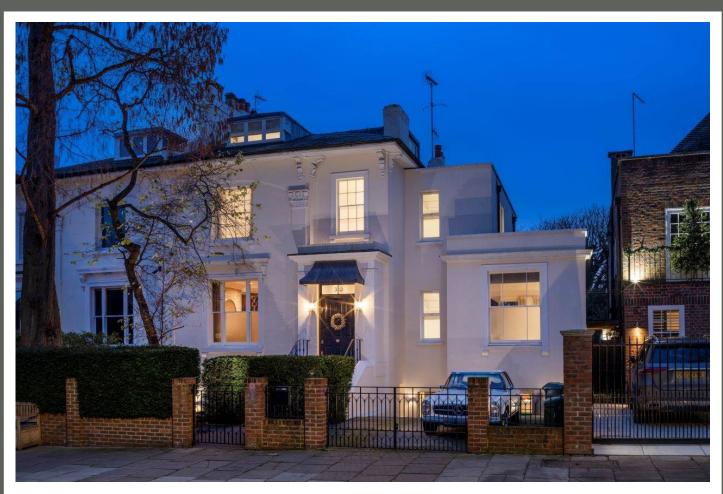

67-71 Park Road Regent's Park London, NW1 6XU 020 7724 4724 enquiries@astonchase.com

astonchase.com

QUEENS GROVE St John's Wood London NW8

Guide Price £14,950,000

Sole Agent

A semi-detached 5/6 bedroom white stucco villa (632 sq m/6802 sq ft) on the east side of St John's Wood with off street parking.

This stucco residence is arranged over five floors and provides excellent family accommodation with generous entertaining spaces. Further benefits include a good size South West facing rear garden with patio area and gated off street parking.

#### QUEENS GROVE

St John's Wood London NW8

Guide Price £14,950,000 Subject To Contract

Sole Agent

Freehold

Just a short distance by road or underground to London's West End and City, yet set apart due to its unique architectural heritage and history, and the 400 acres of neighbouring Regent's Park and Primrose Hill, St John's Wood has been a highly desirable place to live over the last 200 years.