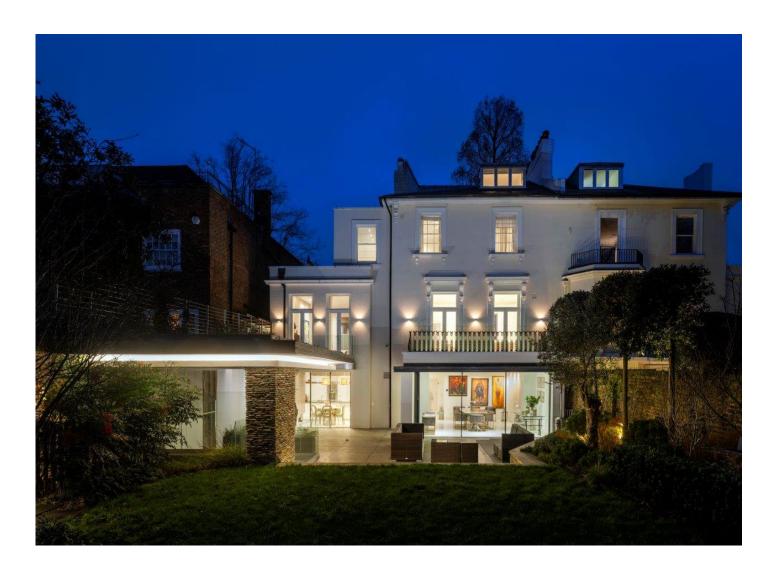

This stucco residence is arranged over five floors and provides excellent family accommodation with generous entertaining spaces. Further benefits include a good size South West facing rear garden with patio area and gated off street parking.

### AMENITIES

- 92ft southerly facing garden
- Garden store
- Gated off street parking