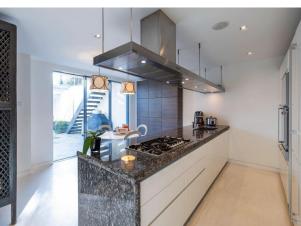

#### ACCOMMODATION

- Drawing room
- Reception room
- Sitting room
- Entertaining/Family room
- Dining room
- Kitchen/Breakfast room
- Principal bedroom with dressing room and en-suite bathroom
- Four further bedrooms with en-suites
- Staff bedroom
- x2 cloakrooms
- Utility room