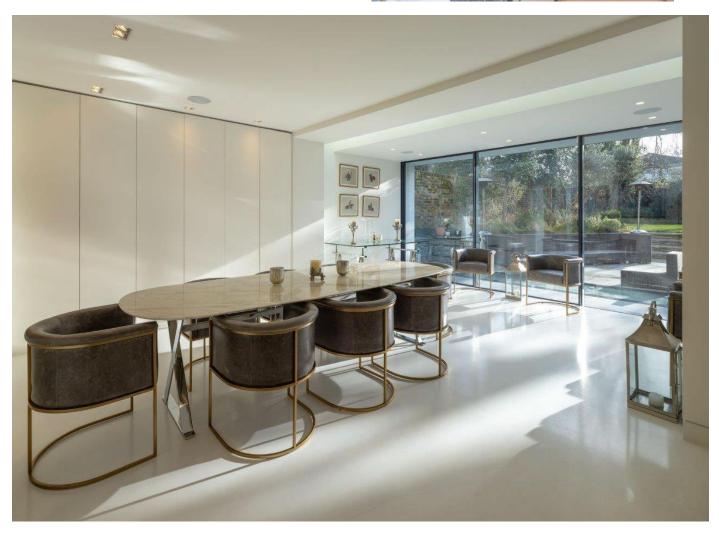

This stucco residence is arranged over five floors and provides excellent family accommodation with generous entertaining spaces. Further benefits include a good size South West facing rear garden with patio area and gated off street parking.

#### ACCOMMODATION

- Drawing room
- Reception room
- Sitting room
- Entertaining/Family room
- Dining room
- Kitchen/Breakfast room
- Principal bedroom with dressing room and en-suite bathroom
- Four further bedrooms with en-suites
- Staff bedroom
- x2 cloakrooms
- Utility room