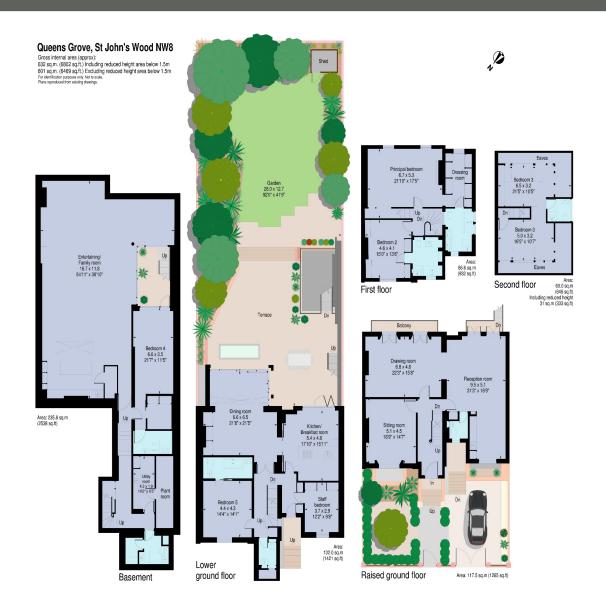

67-71 Park Road Regent's Park London, NW1 6XU 020 7724 4724 enquiries@astonchase.com

astonchase.com

QUEENS GROVE St John's Wood London NW8

Guide Price £14,950,000

Sole Agent

A semi-detached 5/6 bedroom white stucco villa (632 sq m/6802 sq ft) on the east side of St John's Wood with off street parking.

This stucco residence is arranged over five floors and provides excellent family accommodation with generous entertaining spaces. Further benefits include a good size South West facing rear garden with patio area and gated off street parking.

#### ACCOMMODATION

- Drawing room
- Reception room
- Sitting room
- Entertaining/Family room
- Dining room
- Kitchen/Breakfast room
- Principal bedroom with dressing room and en-suite bathroom
- Four further bedrooms with en-suites
- Staff bedroom
- x2 cloakrooms
- Utility room

### AMENITIES

- 92ft southerly facing garden
- Garden store
- Gated off street parking