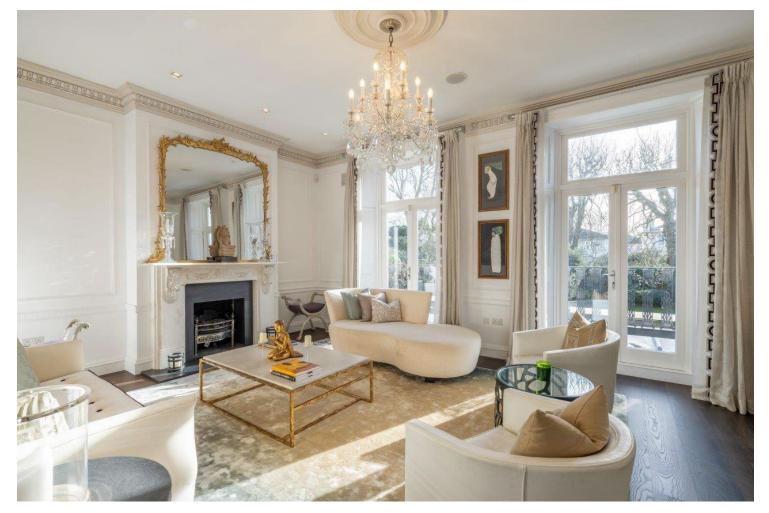

#### ACCOMMODATION

- Drawing room
- Reception room
- Sitting room
- Entertaining/Family room
- Dining room
- Kitchen/Breakfast room
- Principal bedroom with dressing room and en-suite bathroom
- Four further bedrooms with en-suites
- Staff bedroom
- x2 cloakrooms
- Utility room