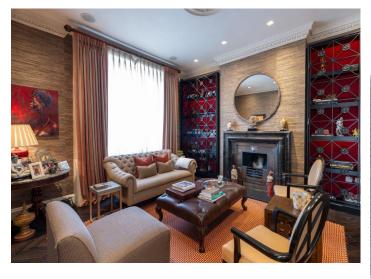

This stucco residence is arranged over five floors and provides excellent family accommodation with generous entertaining spaces. Further benefits include a good size South West facing rear garden with patio area and gated off street parking.

#### ACCOMMODATION

- Drawing room
- Reception room
- Sitting room
- Entertaining/Family room
- Dining room
- Kitchen/Breakfast room
- Principal bedroom with dressing room and en-suite bathroom
- Four further bedrooms with en-suites
- Staff bedroom
- x2 cloakrooms
- Utility room