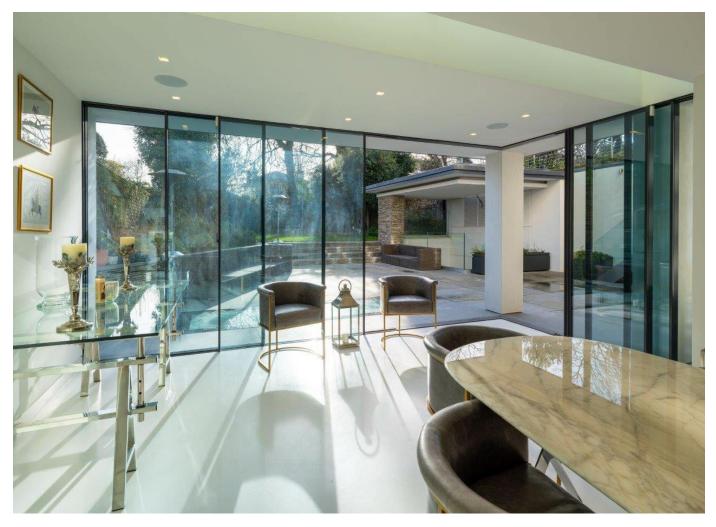

This stucco residence is arranged over five floors and provides excellent family accommodation with generous entertaining spaces. Further benefits include a good size South West facing rear garden with patio area and gated off street parking.

#### ACCOMMODATION

- Drawing room
- Reception room
- Sitting room
- Entertaining/Family room
- Dining room
- Kitchen/Breakfast room
- Principal bedroom with dressing room and en-suite bathroom
- Four further bedrooms with en-suites
- Staff bedroom
- x2 cloakrooms
- Utility room