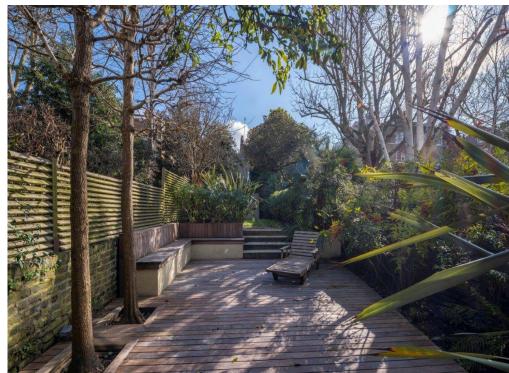

### **BLENHEIM TERRACE**

St John's Wood London NW8

Asking Price £3,750,000 Subject To Contract

Sole Agent

Freehold

The house offers an abundance of charm and has retained many original period features, off street parking for 2 cars, 82ft southerly facing garden and roof terrace.

### AMENITIES

- 82ft Landscaped Rear Garden
- Roof Terrace
- Off Street Parking for 2 cars
- Vault Storage
- Shed

COUNCIL TAX: H

EPC RATING: D

67-71 Park Road Regent's Park London, NW1 6XU 020 7724 4724 enquiries@astonchase.com