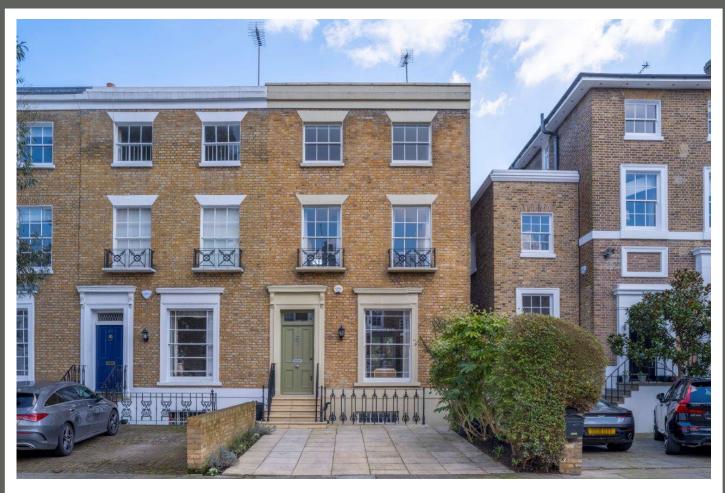

### **BLENHEIM TERRACE**

St John's Wood London NW8

Asking Price £3,750,000

Sole Agent

A well maintained, 3 bedroom end of terrace period family home (2,176 sq ft/202 sq m) situated within this quiet cul-de-sac on the west side of St John's Wood.

### **BLENHEIM TERRACE**

St John's Wood London NW8

Asking Price £3,750,000 Subject To Contract

Sole Agent

Freehold

The house offers an abundance of charm and has retained many original period features, off street parking for 2 cars, 82ft southerly facing garden and roof terrace.

Blenheim Terrace is well located for the shops and cafes of St John's Wood High Street, the Underground Station (Jubilee Line) and the American School in London.