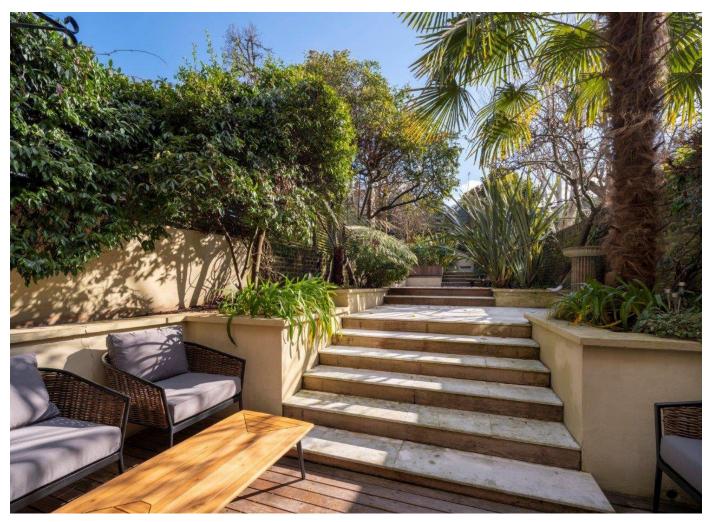

### **BLENHEIM TERRACE**

St John's Wood London NW8

Asking Price £3,750,000 Subject To Contract

Sole Agent

Freehold

The house offers an abundance of charm and has retained many original period features, off street parking for 2 cars, 82ft southerly facing garden and roof terrace.

### AMENITIES

- 82ft Landscaped Rear Garden
- Roof Terrace
- Off Street Parking for 2 cars
- Vault Storage
- Shed

COUNCIL TAX: H

EPC RATING: D

67-71 Park Road Regent's Park London, NW1 6XU 020 7724 4724 enquiries@astonchase.com