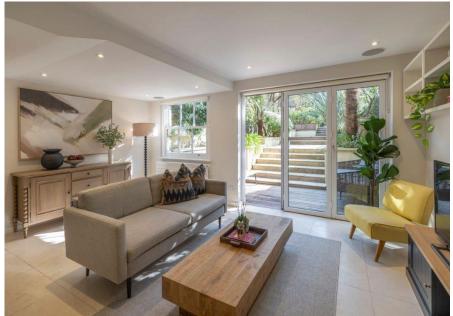

### ACCOMMODATION

- Drawing Room
- TV/Library
- Fitted Kitchen
- Dining Room
- Family Room
- Principal Bedroom with en-suite Bathroom
- 2 Further Bedrooms (Subject to planning, opportunity to create a 4th Bedroom)
- Family Bathroom
- 2 x Cloakrooms
- Utility

### AMENITIES

- 82ft Landscaped Rear Garden
- Roof Terrace
- Off Street Parking for 2 cars
- Vault Storage
- Shed

COUNCIL TAX: H

EPC RATING: D

67-71 Park Road Regent's Park London, NW1 6XU 020 7724 4724 enquiries@astonchase.com