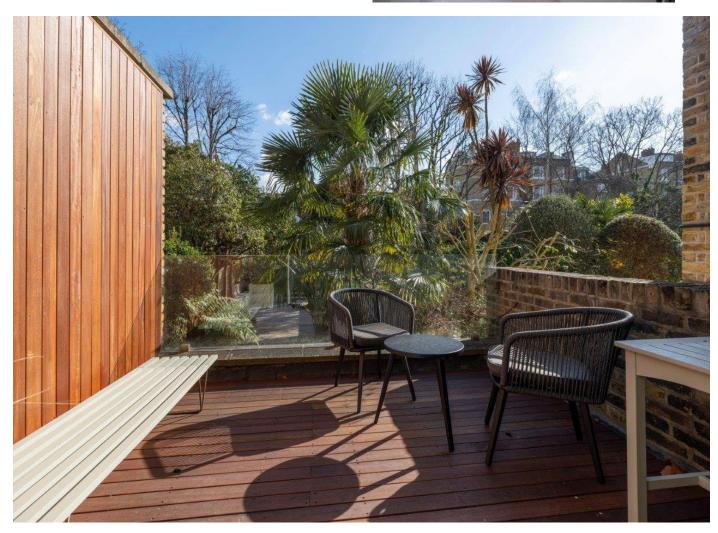

### **BLENHEIM TERRACE**

St John's Wood London NW8

Asking Price £3,750,000 Subject To Contract

Sole Agent

Freehold

The house offers an abundance of charm and has retained many original period features, off street parking for 2 cars, 82ft southerly facing garden and roof terrace.

### AMENITIES

- 82ft Landscaped Rear Garden
- Roof Terrace
- Off Street Parking for 2 cars
- Vault Storage
- Shed

COUNCIL TAX: H

EPC RATING: D

67-71 Park Road Regent's Park London, NW1 6XU 020 7724 4724 enquiries@astonchase.com