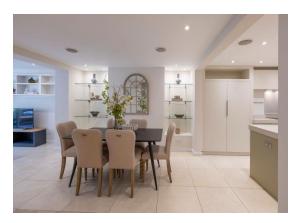

### ACCOMMODATION

- Drawing Room
- TV/Library
- Fitted Kitchen
- Dining Room
- Family Room
- Principal Bedroom with en-suite Bathroom
- 2 Further Bedrooms (Subject to planning, opportunity to create a 4th Bedroom)
- Family Bathroom
- 2 x Cloakrooms
- Utility

# Dining Room 11'7" x 10'1" 3.54 x 3.08m

Lower Ground Floor