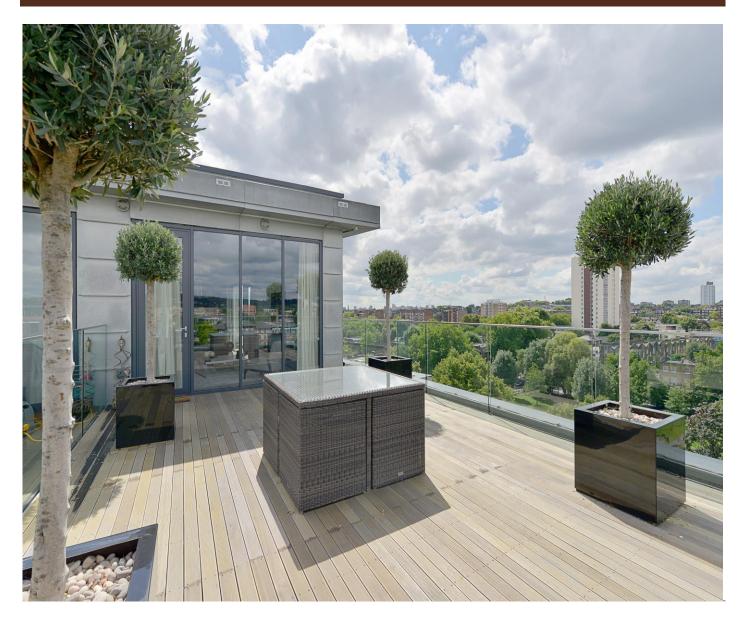

## PRINCES PARK APARTMENTS SOUTH PRINCE OF WALES ROAD LONDON, NW5

£1,550 PER WEEK SUBJECT TO CONTRACT +Additional Administration Fees

SOLE AGENT

An exceptional penthouse apartment offering a modern open plan fully fitted kitchen, reception room, principal bedroom with en-suite bathroom, additional two bedrooms, family bathroom and roof terrace benefiting from the stunning views of the London skyline. This apartment has been the subject of an extensive interior design refurbishment and is offered in excellent condition with porter service and secure parking.

### **AMENITIES**

- Lift
- Porter
- Parking
- Spacious Roof Terrace

| COUNCIL TAX | Camden (Band F) |
|-------------|-----------------|
| EPC RATING: | В               |