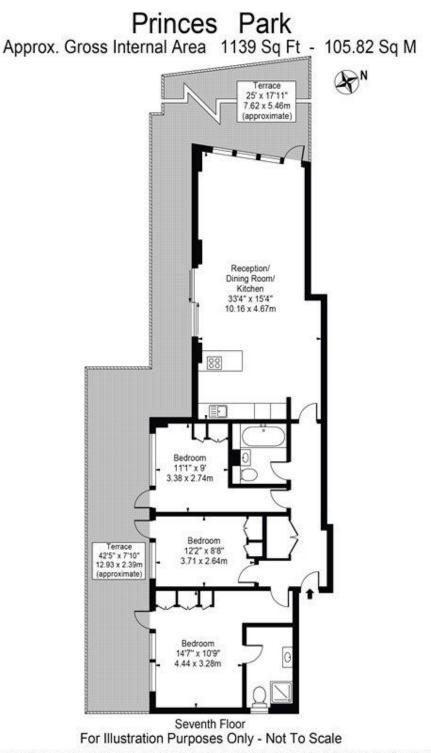

### ACCOMMODATION

- Open Plan Kitchen
- Reception Room
- Principal Bedroom with En-Suite Bathroom
- Two Further Bedrooms
- Family Bathroom

astonchase.com

69–71 PARK ROAD London NW1 6XU 020 7724 4724

This floor plan should be used as a general outline for guidance only and does not constitute in whole or in part an offer or contract. Any intending purchaser or lessee should satisfy themselves by inspection, searches, enquiries and full survey as to the correctness of each statement. Any areas, measurements or distances quoted are approximate and should not be used to value a property or be the basis of any sale or let.