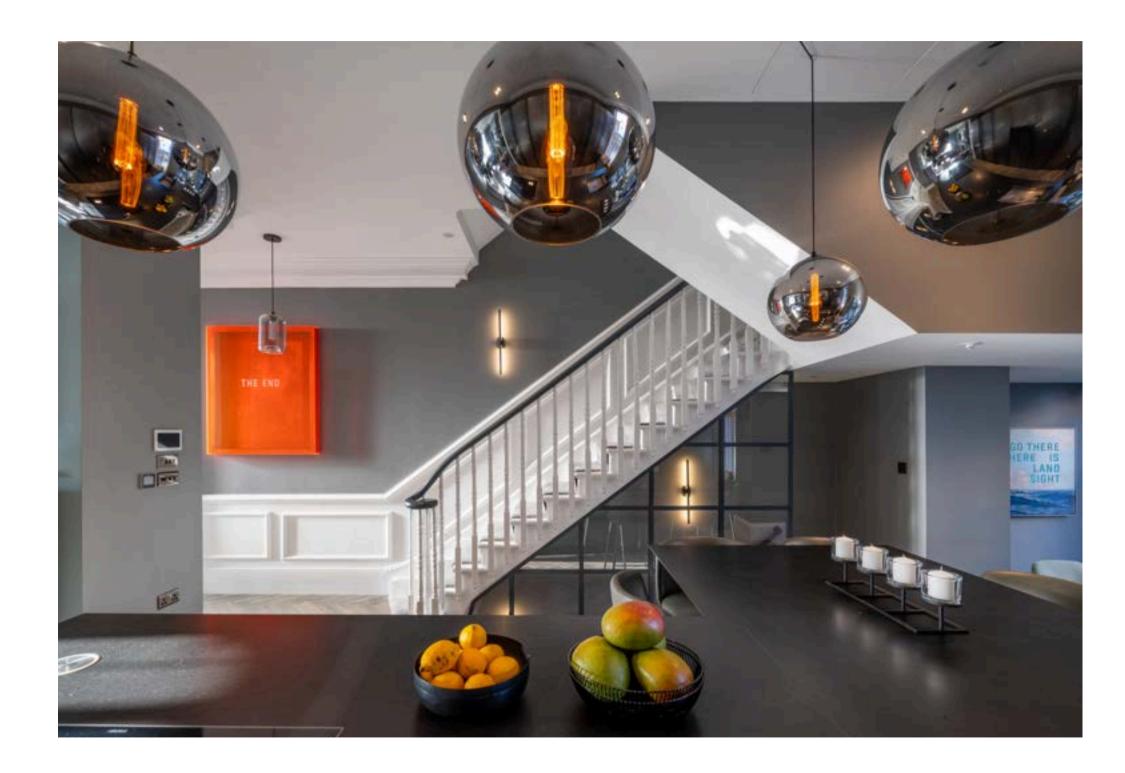

Upon entering the raised ground floor, you are welcomed by an inviting reception room with high ceilings, an abundance of natural light, and exquisite detailing. This space flows seamlessly into a stunning and grand reception room, which is open plan to the Boffi kitchen/diner which is equipped with state of the art Gaggenau appliances with steps down to a stunning dining area which leads onto the private landscaped garden.

The home is enhanced by underfloor heating throughout, while elegant Crittall windows add a touch of industrial chic both externally and internally on the lower floors. Every detail has been carefully considered to deliver a space that is both functional and visually captivating.