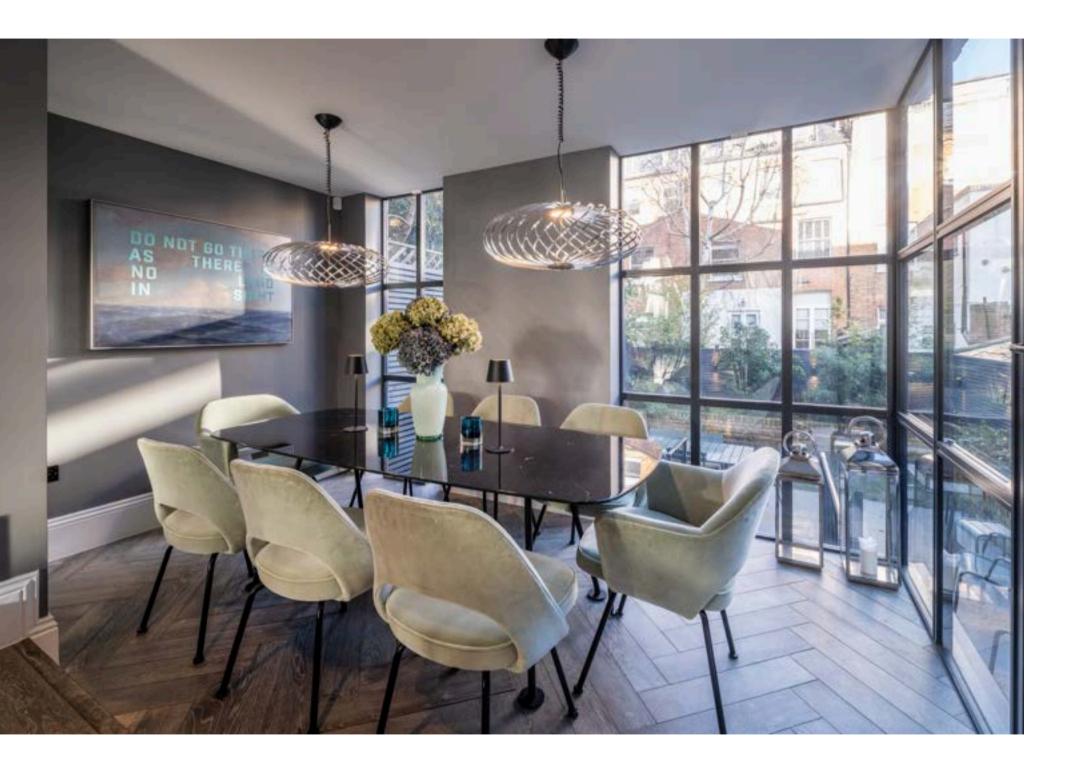

Upon entering the raised ground floor, you are welcomed by an inviting reception room with high ceilings, an abundance of natural light, and exquisite detailing. This space flows seamlessly into a stunning and grand reception room, which is open plan to the Boffi kitchen/diner which is equipped with state of the art Gaggenau appliances with steps down to a stunning dining area which leads onto the private landscaped garden.