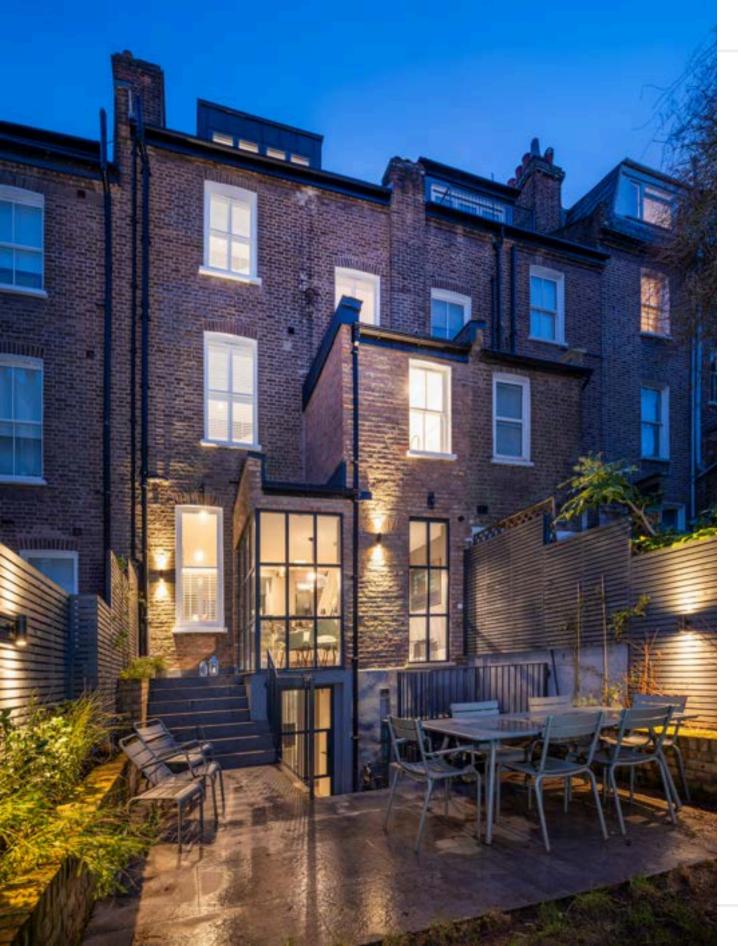

Upon entering the raised ground floor, you are welcomed by an inviting reception room with high ceilings, an abundance of natural light, and exquisite detailing. This space flows seamlessly into a stunning and grand reception room, which is open plan to the Boffi kitchen/diner which is equipped with state of the art Gaggenau appliances with steps down to a stunning dining area which leads onto the private landscaped garden.

## AMENITIES

- Front Garden
- Private Rear Garden