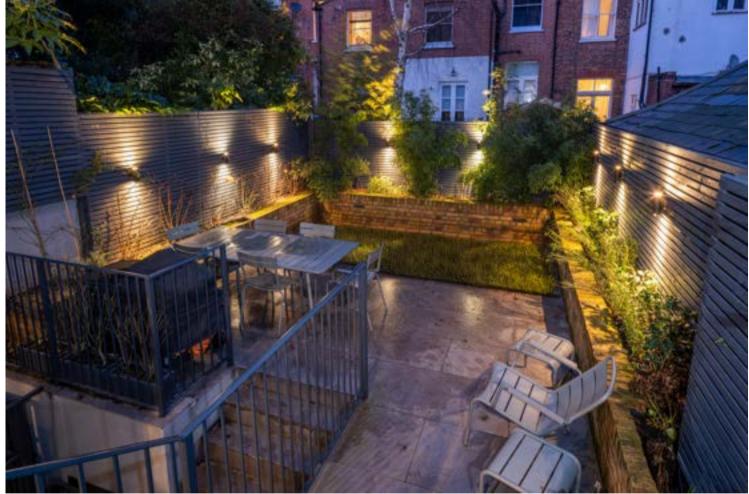

Upon entering the raised ground floor, you are welcomed by an inviting reception room with high ceilings, an abundance of natural light, and exquisite detailing. This space flows seamlessly into a stunning and grand reception room, which is open plan to the Boffi kitchen/diner which is equipped with state of the art Gaggenau appliances with steps down to a stunning dining area which leads onto the private landscaped garden.

contemporary design.

Spanning five meticulously refurbished floors, this exquisite property blends timeless elegance with modern luxury, offering a balance of period charm and The lower ground floor is dedicated to lifestyle and functionality. A fully equipped home gym which can also be used as a further reception room, complete with a luxurious sauna and steam room, invites wellness enthusiasts to relax and rejuvenate. Additionally, this level includes a spacious office ideal for home working, a sizeable storage room, and a separate utility room for added convenience.

## AMENITIES

- Front Garden
- Private Rear Garden