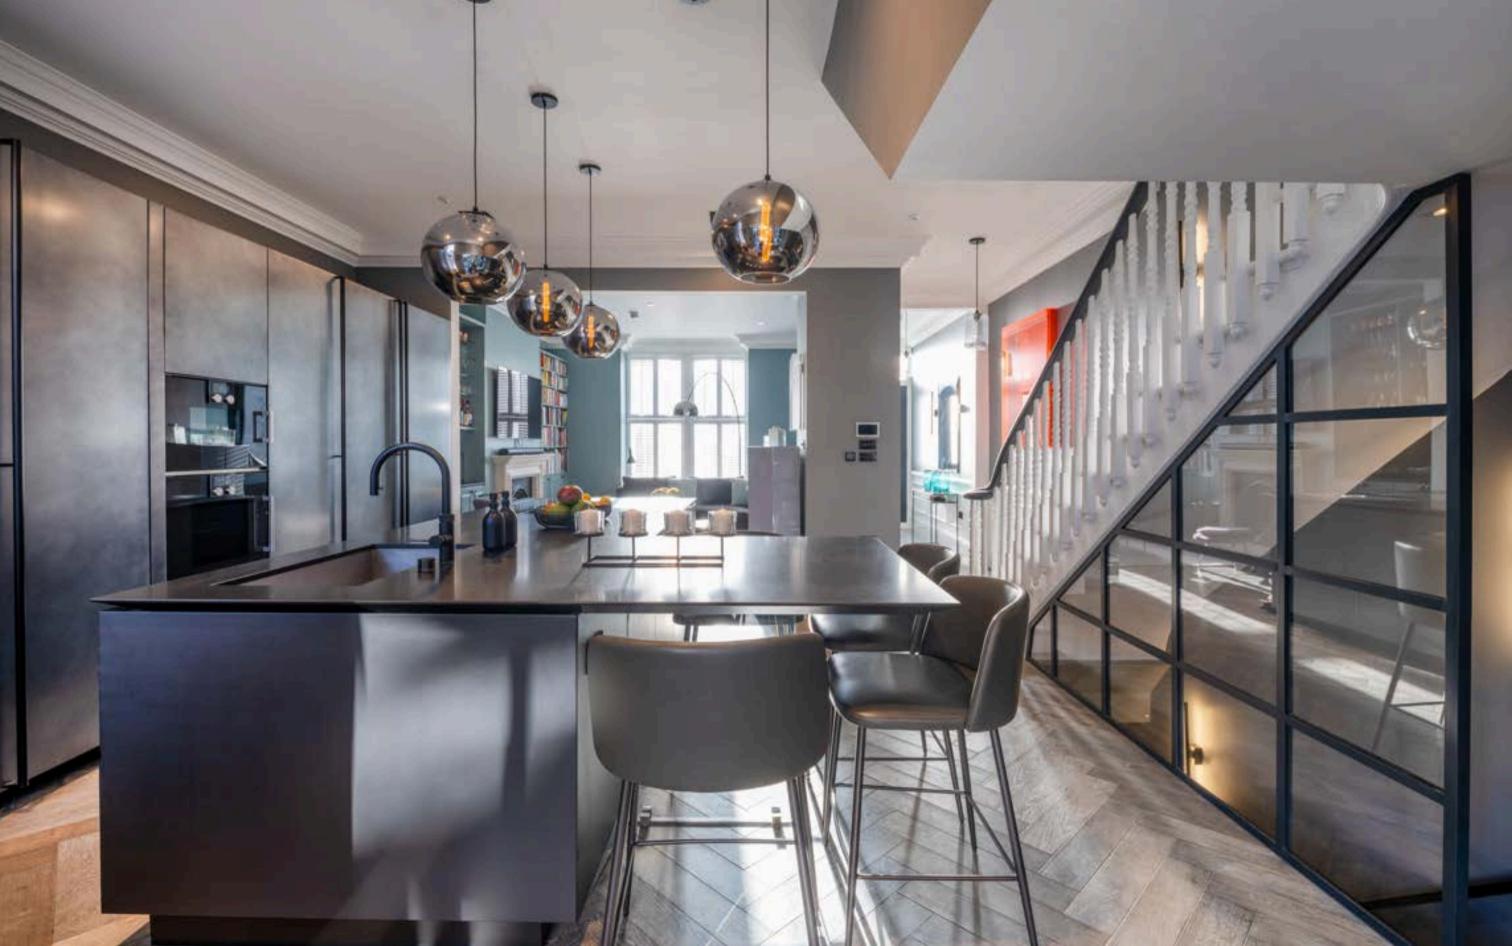

Upon entering the raised ground floor, you are welcomed by an inviting reception room with high ceilings, an abundance of natural light, and exquisite detailing. This space flows seamlessly into a stunning and grand reception room, which is open plan to the Boffi kitchen/diner which is equipped with state of the art Gaggenau appliances with steps down to a stunning dining area which leads onto the private landscaped garden.

The home is enhanced by underfloor heating throughout, while elegant Crittall windows add a touch of industrial chic both externally and internally on the lower floors. Every detail has been carefully considered to deliver a space that is both functional and visually captivating.