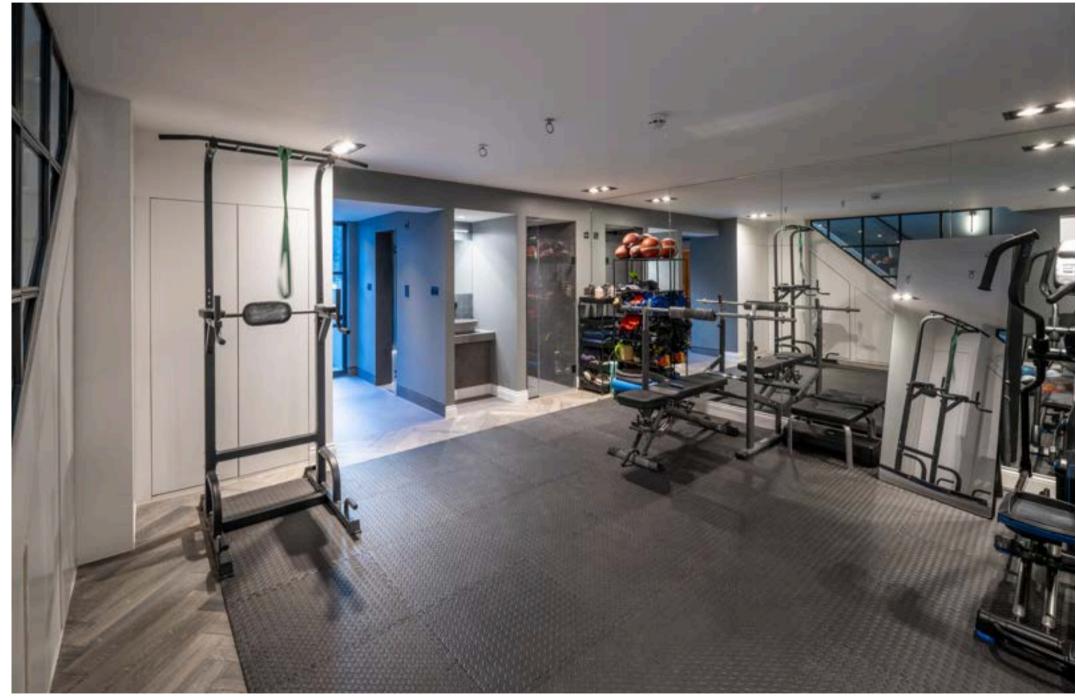

contemporary design.

Spanning five meticulously refurbished floors, this exquisite property blends timeless elegance with modern luxury, offering a balance of period charm and The lower ground floor is dedicated to lifestyle and functionality. A fully equipped home gym which can also be used as a further reception room, complete with a luxurious sauna and steam room, invites wellness enthusiasts to relax and rejuvenate. Additionally, this level includes a spacious office ideal for home working, a sizeable storage room, and a separate utility room for added convenience.

## ACCOMMODATION

Principal Bedroom with 2 Walk In Dressing Areas & En-Suite Bath/Shower Room 2 Further Bedrooms (with adjoining Jack & Jill) En-Suite Bath/Shower Room Bedroom 4 with En-Suite Bath/Shower Room and access to Balcony Reception Room/ Open Plan Kitchen Lower Ground Floor comprising Gymnasium/Reception Room with Sauna, Steam Room, Pantry and Office/Bedroom 5