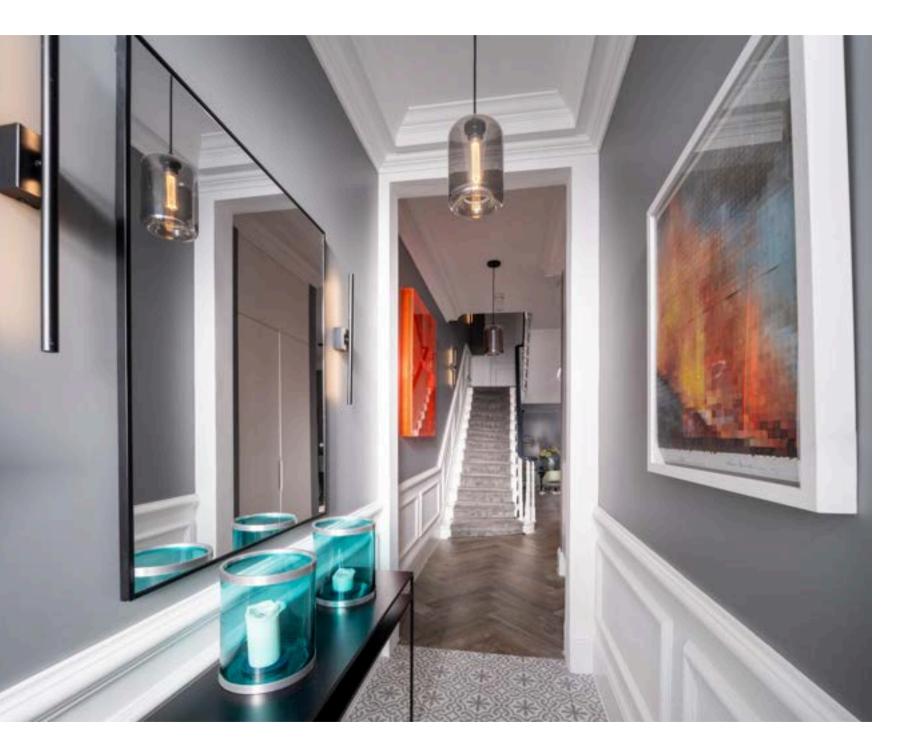

Upon entering the raised ground floor, you are welcomed by an inviting reception room with high ceilings, an abundance of natural light, and exquisite detailing. This space flows seamlessly into a stunning and grand reception room, which is open plan to the Boffi kitchen/diner which is equipped with state of the art Gaggenau appliances with steps down to a stunning dining area which leads onto the private landscaped garden.

The home is enhanced by underfloor heating throughout, while elegant Crittall windows add a touch of industrial chic both externally and internally on the lower floors. Every detail has been carefully considered to deliver a space that is both functional and visually captivating.