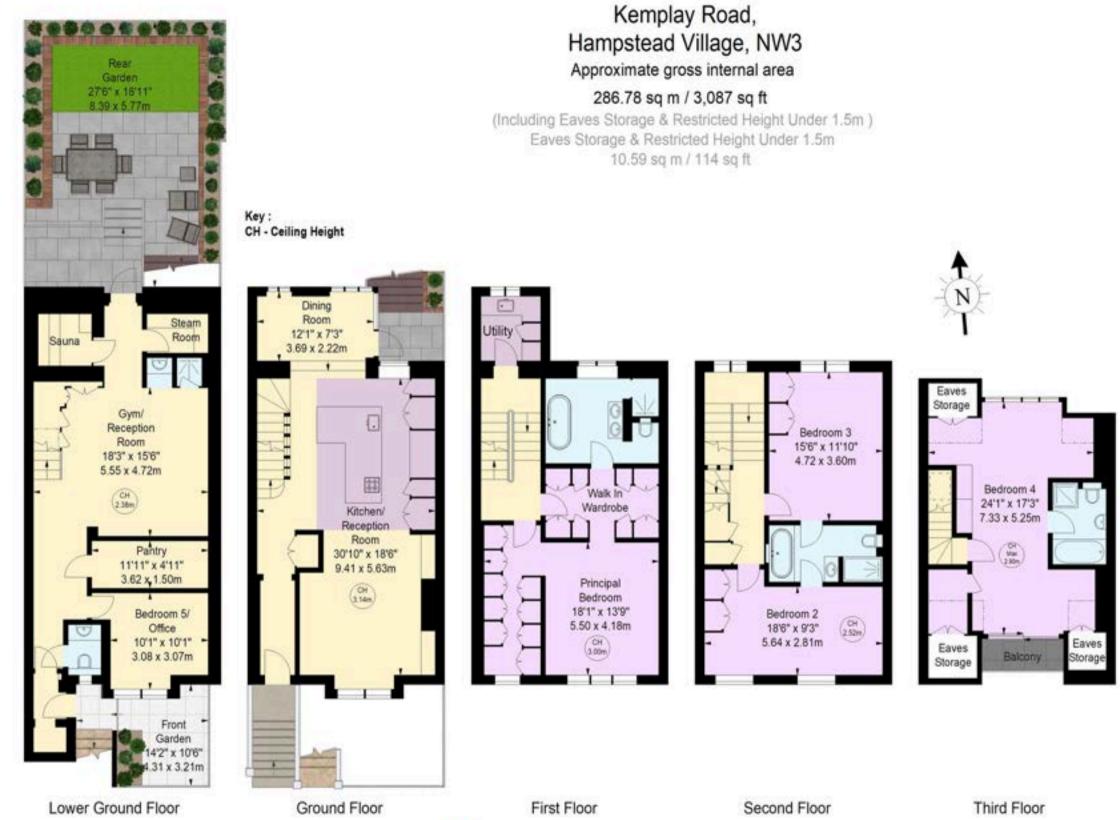

contemporary design.

Spanning five meticulously refurbished floors, this exquisite property blends timeless elegance with modern luxury, offering a balance of period charm and The lower ground floor is dedicated to lifestyle and functionality. A fully equipped home gym which can also be used as a further reception room, complete with a luxurious sauna and steam room, invites wellness enthusiasts to relax and rejuvenate. Additionally, this level includes a spacious office ideal for home working, a sizeable storage room, and a separate utility room for added convenience.

The Principal bedroom suite spans almost the entire first floor, featuring two bespoke dressing rooms and a spa-like en suite bathroom with both bath and shower. On the second floor are two generous double bedrooms which share a stylish Jack and Jill bathroom, while the top floor reveals a spectacular bedroom with its own private terrace and en-suite shower room, offering panoramic views across London's skyline.

## ACCOMMODATION

Principal Bedroom with 2 Walk In Dressing Areas & En-Suite Bath/Shower Room 2 Further Bedrooms (with adjoining Jack & Jill) En-Suite Bath/Shower Room Bedroom 4 with En-Suite Bath/Shower Room and access to Balcony Reception Room/ Open Plan Kitchen Lower Ground Floor comprising Gymnasium/Reception Room with Sauna, Steam Room, Pantry and Office/Bedroom 5