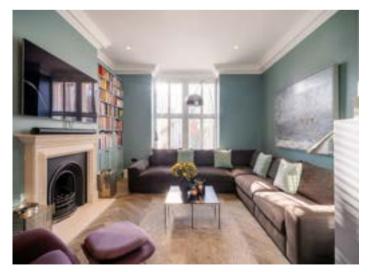

Upon entering the raised ground floor, you are welcomed by an inviting reception room with high ceilings, an abundance of natural light, and exquisite detailing. This space flows seamlessly into a stunning and grand reception room, which is open plan to the Boffi kitchen/diner which is equipped with state of the art Gaggenau appliances with steps down to a stunning dining area which leads onto the private landscaped garden.