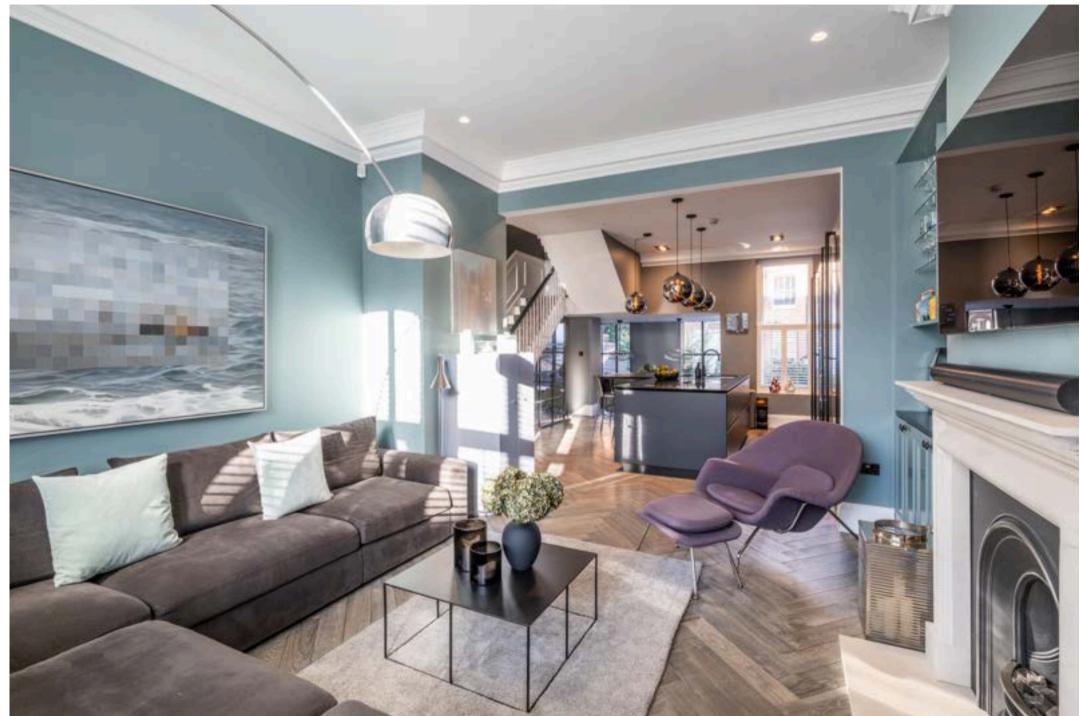

Upon entering the raised ground floor, you are welcomed by an inviting reception room with high ceilings, an abundance of natural light, and exquisite detailing. This space flows seamlessly into a stunning and grand reception room, which is open plan to the Boffi kitchen/diner which is equipped with state of the art Gaggenau appliances with steps down to a stunning dining area which leads onto the private landscaped garden.