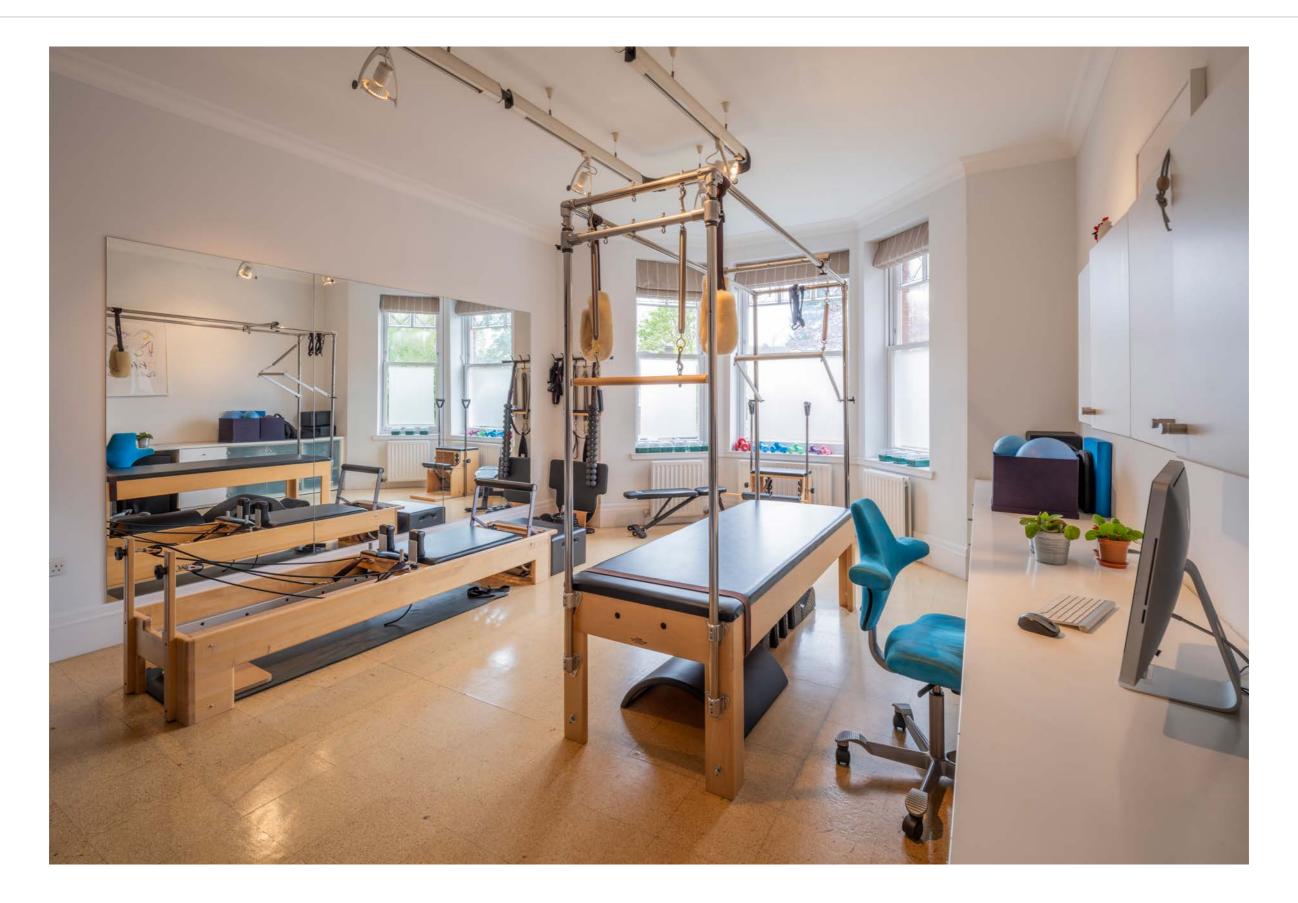

#### ACCOMMODATION

- Drawing Room
- Living Room
- Study
- Kitchen with Dining Room
- Principal Bedroom with Dressing Room and En-Suite Bathroom
- Six Further Bedrooms (Three with En-Suite Bathrooms)
- Family Bathroom
- Utility Room
- Guest Cloakroom

#### **AMENITIES**

- Gated Off Street Parking for up to Three Cars
- Large Landscaped Rear Garden

Approximate Gross Internal Area 4,817 sq. ft. / 448 sq. m. (Excluding Loft) Loft 71.72 sq. m. / 772 sq. ft.