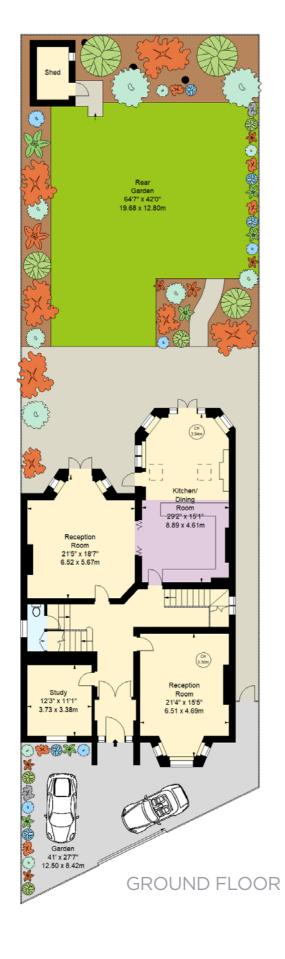

#### ACCOMMODATION

- Drawing Room
- Living Room
- Study
- Kitchen with Dining Room
- Principal Bedroom with Dressing Room and En-Suite Bathroom
- Six Further Bedrooms (Three with En-Suite Bathrooms)
- Family Bathroom
- Utility Room
- Guest Cloakroom

#### **AMENITIES**

- Gated Off Street Parking for up to Three Cars
- Large Landscaped Rear Garden

Approximate Gross Internal Area 4,817 sq. ft. / 448 sq. m. (Excluding Loft) Loft 71.72 sq. m. / 772 sq. ft.