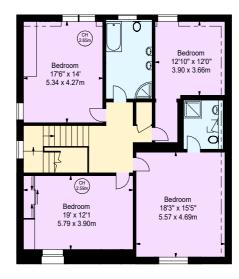

#### ACCOMMODATION

- Drawing Room
- Living Room
- Study
- Kitchen with Dining Room
- Principal Bedroom with Dressing Room and En-Suite Bathroom
- Six Further Bedrooms (Three with En-Suite Bathrooms)
- Family Bathroom
- Utility Room
- Guest Cloakroom

Key: CH - Ceiling Height

LOWER GROUND FLOOR

SECOND FLOOR