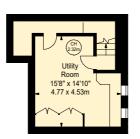

#### ACCOMMODATION

- Drawing Room
- Living Room
- Study
- Kitchen with Dining Room
- Principal Bedroom with Dressing Room and En-Suite Bathroom
- Six Further Bedrooms (Three with En-Suite Bathrooms)
- Family Bathroom
- Utility Room
- Guest Cloakroom

#### **AMENITIES**

- Gated Off Street Parking for up to Three Cars
- Large Landscaped Rear Garden

Approximate Gross Internal Area 4,817 sq. ft. / 448 sq. m. (Excluding Loft) Loft 71.72 sq. m. / 772 sq. ft.