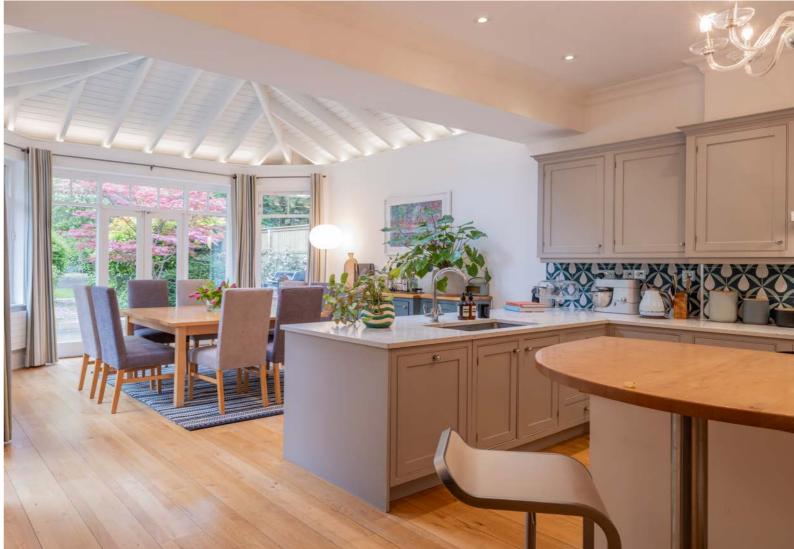

### LANCASTER GROVE

BELSIZE PARK NW3

An exceptional opportunity to purchase a rarely available detached seven bedroom family home (4,817 sq.ft / 448 sq.m) in the heart of Belsize Park. Enviably situated on what is widely regarded as the best road in the area, the house offers exceptional and well distributed accommodation over just three floors. Featuring large bedrooms and light open plan living spaces, the property needs to be seen to fully appreciate the size and volume the house offers. Further benefits include gated off street parking for up to 3 cars and a large landscaped rear garden.

#### ACCOMMODATION

- Drawing Room
- Living Room
- Study
- Kitchen with Dining Room
- Principal Bedroom with Dressing Room and En-Suite Bathroom
- Six Further Bedrooms (Three with En-Suite Bathrooms)
- Family Bathroom
- Utility Room
- Guest Cloakroom

#### **AMENITIES**

- Gated Off Street Parking for up to Three Cars
- Large Landscaped Rear Garden

Approximate Gross Internal Area 4,817 sq. ft. / 448 sq. m. (Excluding Loft) Loft 71.72 sq. m. / 772 sq. ft.