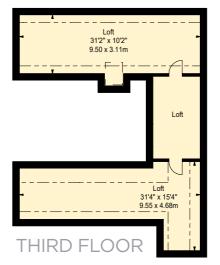

#### **AMENITIES**

- Gated Off Street Parking for up to Three Cars
- Large Landscaped Rear Garden

Approximate Gross Internal Area 4,817 sq. ft. / 448 sq. m. (Excluding Loft) Loft 71.72 sq. m. / 772 sq. ft.

Key: CH - Ceiling Height

LOWER GROUND FLOOR

SECOND FLOOR