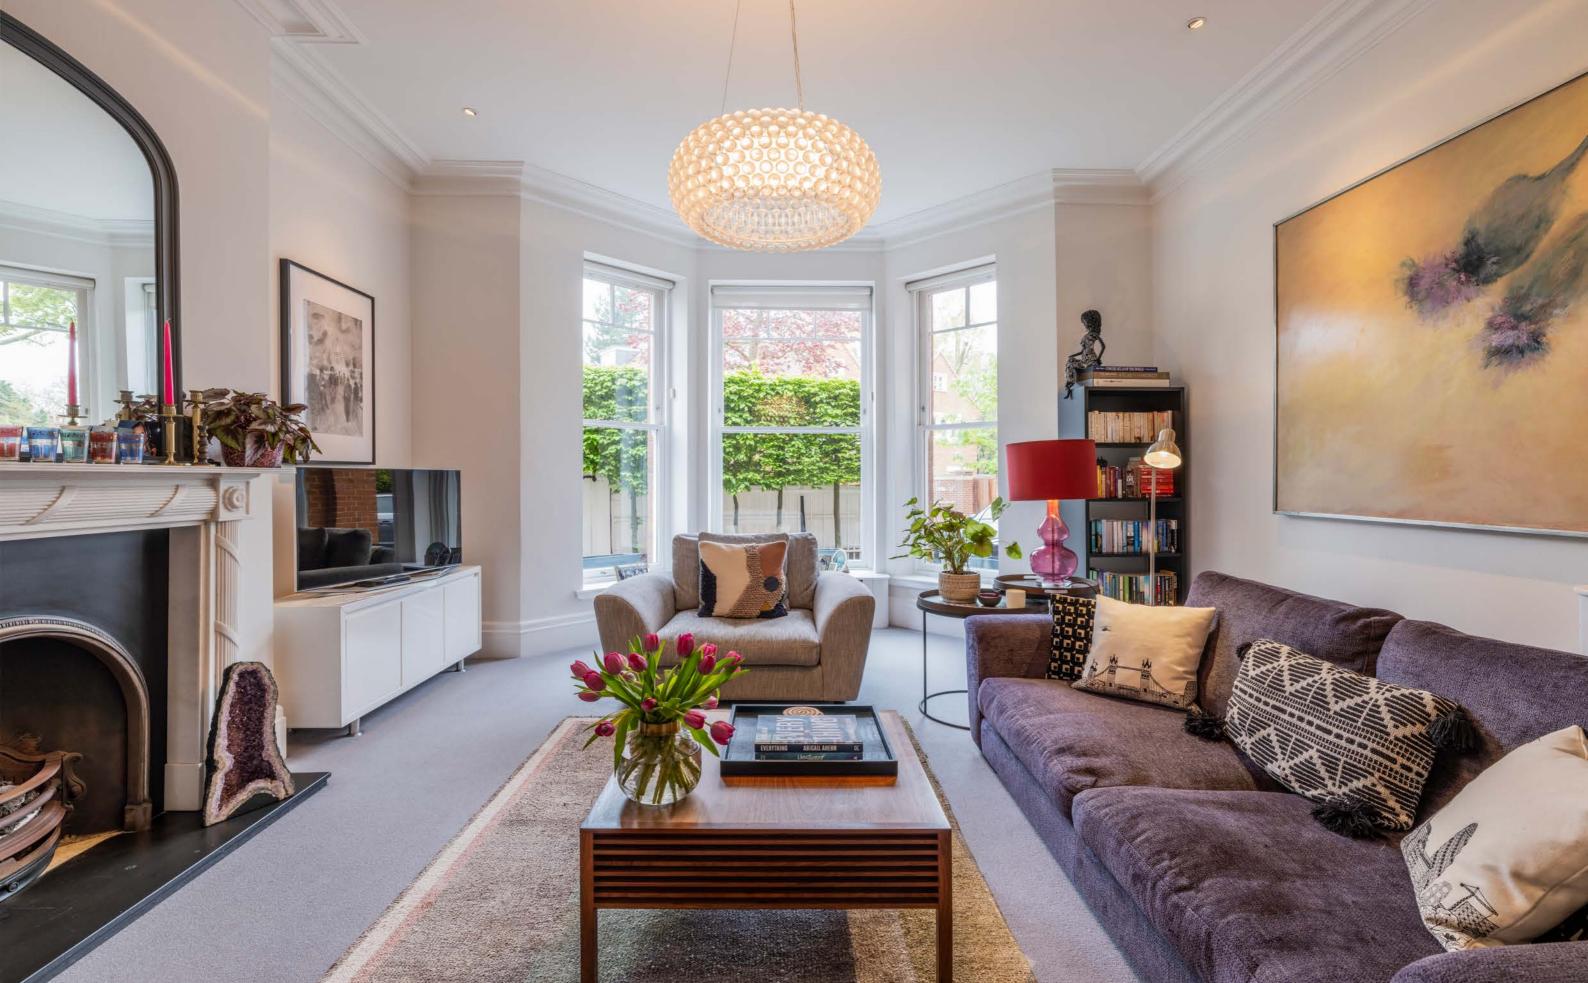

### LANCASTER GROVE

BELSIZE PARK NW3

An exceptional opportunity to purchase a rarely available detached seven bedroom family home (4,817 sq.ft / 448 sq.m) in the heart of Belsize Park. Enviably situated on what is widely regarded as the best road in the area, the house offers exceptional and well distributed accommodation over just three floors. Featuring large bedrooms and light open plan living spaces, the property needs to be seen to fully appreciate the size and volume the house offers. Further benefits include gated off street parking for up to 3 cars and a large landscaped rear garden.

#### ACCOMMODATION

- Drawing Room
- Living Room
- Study
- Kitchen with Dining Room
- Principal Bedroom with Dressing Room and En-Suite Bathroom
- Six Further Bedrooms (Three with En-Suite Bathrooms)
- Family Bathroom
- Utility Room
- Guest Cloakroom

#### **AMENITIES**

- Gated Off Street Parking for up to Three Cars
- Large Landscaped Rear Garden

Approximate Gross Internal Area 4,817 sq. ft. / 448 sq. m. (Excluding Loft) Loft 71.72 sq. m. / 772 sq. ft.