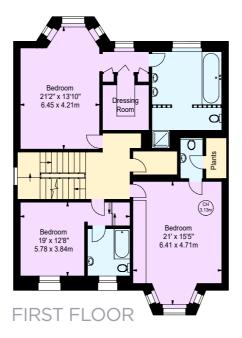

#### ACCOMMODATION

- Drawing Room
- Living Room
- Study
- Kitchen with Dining Room
- Principal Bedroom with Dressing Room and En-Suite Bathroom
- Six Further Bedrooms (Three with En-Suite Bathrooms)
- Family Bathroom
- Utility Room
- Guest Cloakroom

#### **AMENITIES**

- Gated Off Street Parking for up to Three Cars
- Large Landscaped Rear Garden

Approximate Gross Internal Area 4,817 sq. ft. / 448 sq. m. (Excluding Loft) Loft 71.72 sq. m. / 772 sq. ft.