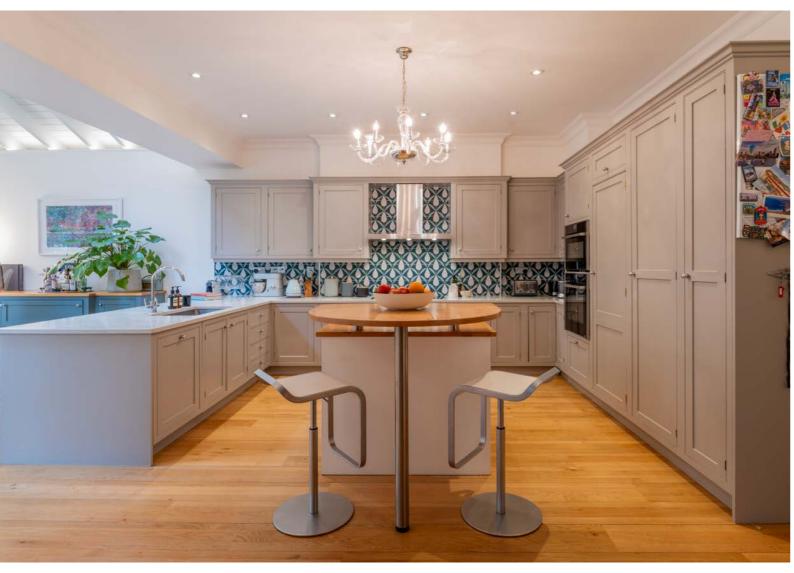

### LANCASTER GROVE

BELSIZE PARK NW3

An exceptional opportunity to purchase a rarely available detached seven bedroom family home (4,817 sq.ft / 448 sq.m) in the heart of Belsize Park. Enviably situated on what is widely regarded as the best road in the area, the house offers exceptional and well distributed accommodation over just three floors. Featuring large bedrooms and light open plan living spaces, the property needs to be seen to fully appreciate the size and volume the house offers. Further benefits include gated off street parking for up to 3 cars and a large landscaped rear garden.

#### ACCOMMODATION

- Drawing Room
- Living Room
- Study
- Kitchen with Dining Room
- Principal Bedroom with Dressing Room and En-Suite Bathroom
- Six Further Bedrooms (Three with En-Suite Bathrooms)
- Family Bathroom
- Utility Room
- Guest Cloakroom

#### **AMENITIES**

- Gated Off Street Parking for up to Three Cars
- Large Landscaped Rear Garden

Approximate Gross Internal Area 4,817 sq. ft. / 448 sq. m. (Excluding Loft) Loft 71.72 sq. m. / 772 sq. ft.