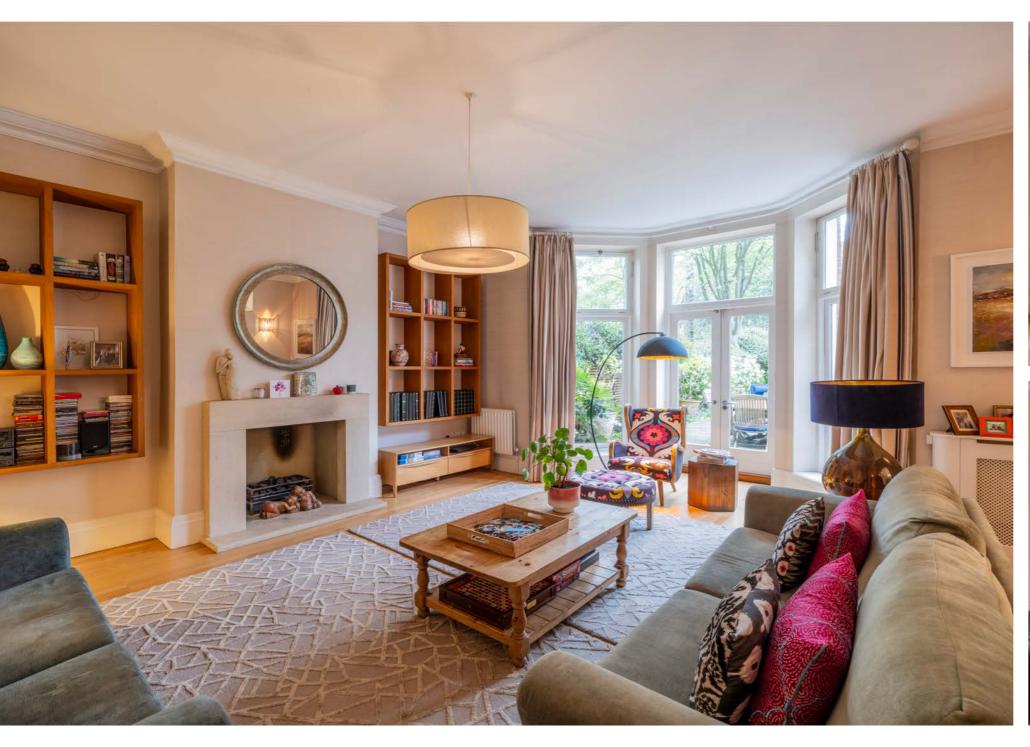

#### ACCOMMODATION

- Drawing Room
- Living Room
- Study
- Kitchen with Dining Room
- Principal Bedroom with Dressing Room and En-Suite Bathroom
- Six Further Bedrooms (Three with En-Suite Bathrooms)
- Family Bathroom
- Utility Room
- Guest Cloakroom