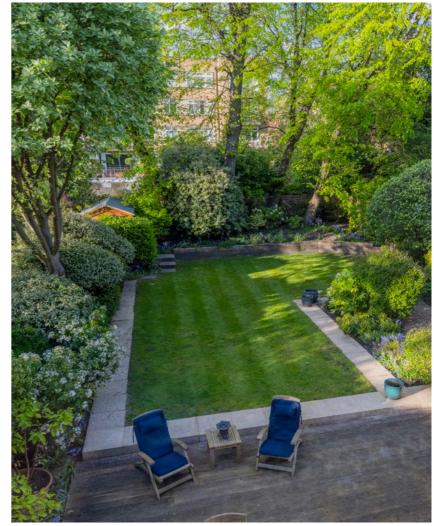

#### **AMENITIES**

- Gated Off Street Parking for up to Three Cars
- Large Landscaped Rear Garden

Approximate Gross Internal Area 4,817 sq. ft. / 448 sq. m. (Excluding Loft) Loft 71.72 sq. m. / 772 sq. ft.