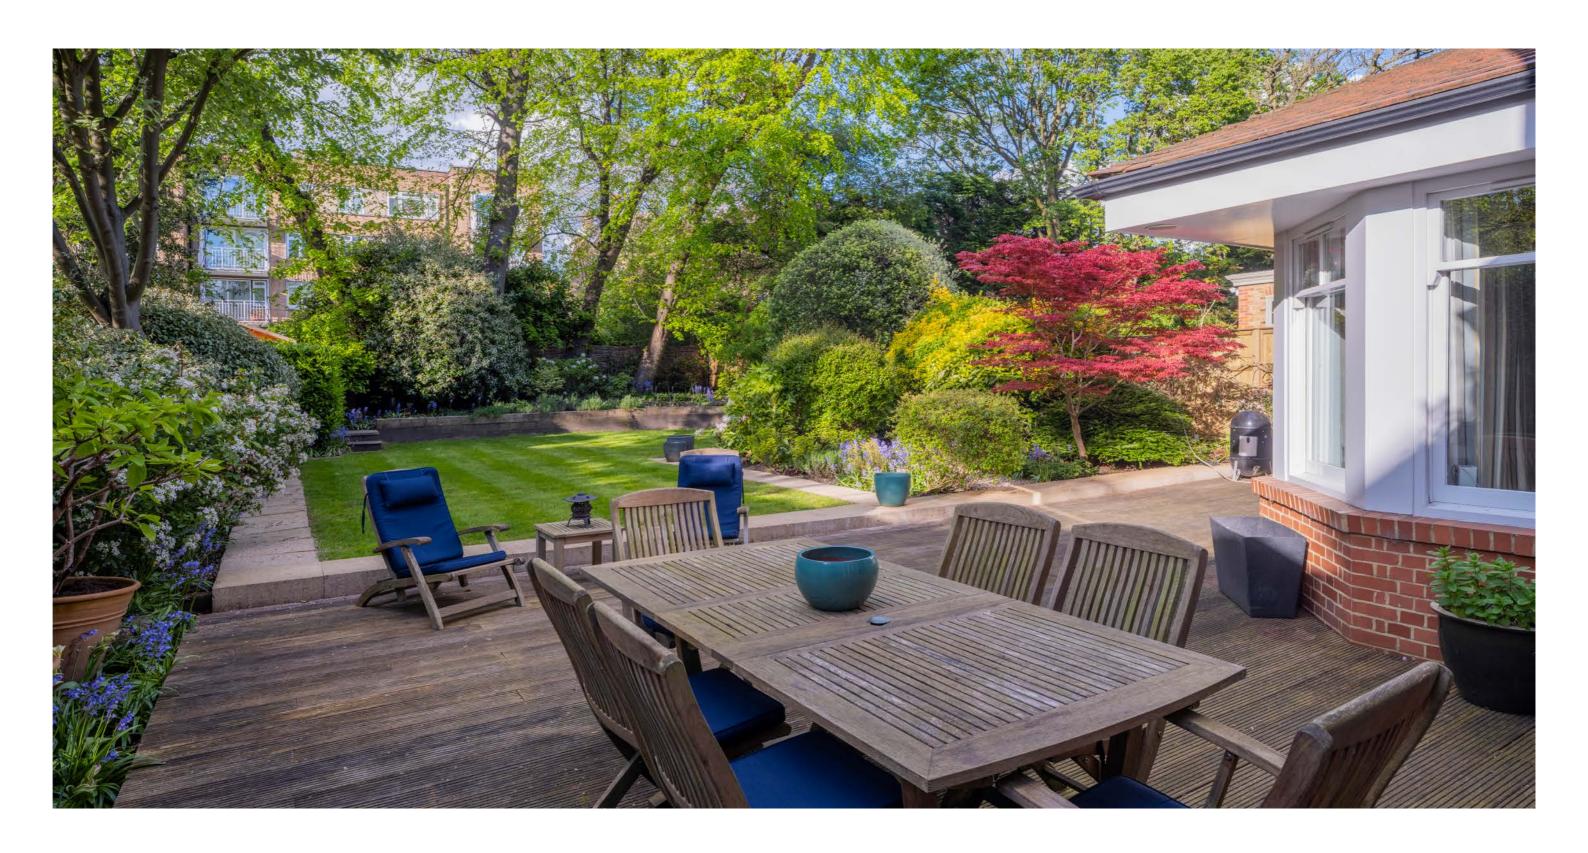

### LANCASTER GROVE

BELSIZE PARK NW3

An exceptional opportunity to purchase a rarely available detached seven bedroom family home (4,817 sq.ft / 448 sq.m) in the heart of Belsize Park. Enviably situated on what is widely regarded as the best road in the area, the house offers exceptional and well distributed accommodation over just three floors. Featuring large bedrooms and light open plan living spaces, the property needs to be seen to fully appreciate the size and volume the house offers. Further benefits include gated off street parking for up to 3 cars and a large landscaped rear garden.

#### **AMENITIES**

- Gated Off Street Parking for up to Three Cars
- Large Landscaped Rear Garden

Approximate Gross Internal Area 4,817 sq. ft. / 448 sq. m. (Excluding Loft) Loft 71.72 sq. m. / 772 sq. ft.