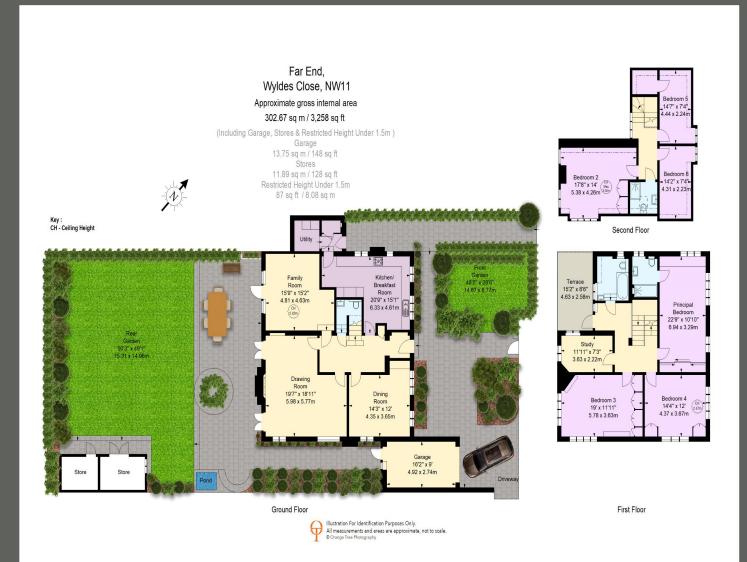

#### WYLDES CLOSE

London NW11

Asking Price £4,400,000

Joint Sole Agent

Idyllically located in this small close abutting the Heath Extension and surrounded by gardens, an attractive six bedroom double fronted, Grade II Listed, detached house (302.67 sq m/3258 sq ft) offered in excellent condition throughout.

#### WYLDES CLOSE

London NW11

Asking Price £4,400,000
Subject To Contract

Joint Sole Agent

Freehold

The first floor enjoys a 22' principal bedroom with en-suite bathroom, two further double bedrooms, a family bathroom, study and a south-west facing terrace. The second floor provides three further bedrooms and a second family bathroom.

Many of the rooms enjoy a dual aspect providing delightful Heath views. In addition, the house offers a mature 50' south-west facing rear garden, a garage and off street parking.

The house is ideally situated within a short walk to Golders Hill Park and popular schools including King Alfred's and Ivy House (both co-ed). The wide choice of transport facilities, shops, restaurants and cafes of Hampstead Village and Golders Green are within less than a mile.

#### A C C O M M O D A T I O N

- Principal bedroom with en-suite bathroom
- Five further bedrooms
- Family bathroom
- Further shower room
- Study
- Kitchen/breakfast room
- Cloakroom
- Drawing room
- Family room
- Dining room
- Utility room

#### AMENITIES

- Front and rear gardens
- Single garage and driveway
- First floor roof terrace
- Large garden store

COUNCIL TAX: H

67-71 Park Road Regent's Park London, NW1 6XU 020 7724 4724 enquiries@astonchase.com