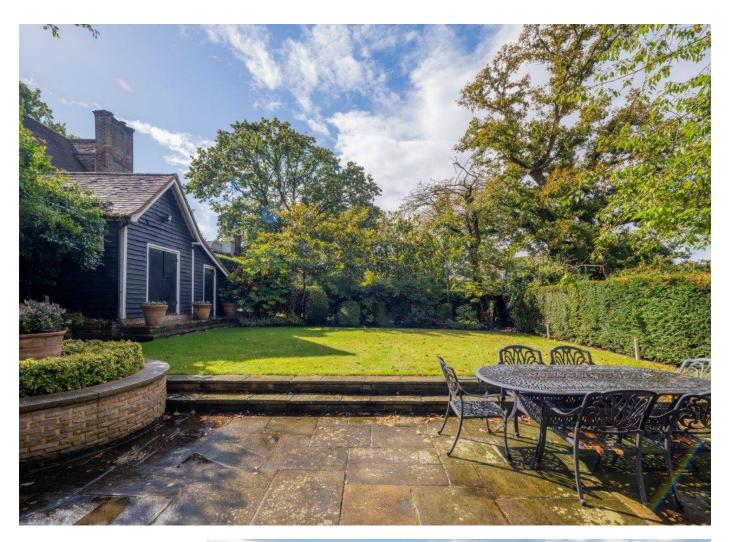

Many of the rooms enjoy a dual aspect providing delightful Heath views. In addition, the house offers a mature 50' south-west facing rear garden, a garage and off street parking.

The house is ideally situated within a short walk to Golders Hill Park and popular schools including King Alfred's and Ivy House (both co-ed). The wide choice of transport facilities, shops, restaurants and cafes of Hampstead Village and Golders Green are within less than a mile.

#### AMENITIES

- Front and rear gardens
- Single garage and driveway
- First floor roof terrace
- Large garden store

COUNCIL TAX: H

67-71 Park Road Regent's Park London, NW1 6XU 020 7724 4724 enquiries@astonchase.com