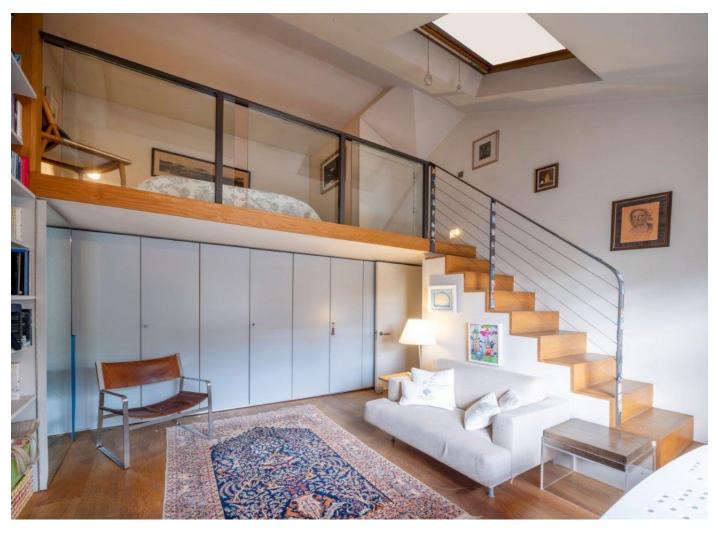

### ACCOMMODATION

67-71 Park Road Regent's Park London, NW1 6XU 020 7724 4724 enquiries@astonchase.com

- Principal bedroom with spa-like en-suite bathroom and dressing room/bedroom 2
- 3 further bedrooms
- 2 bathrooms (1 en-suite)
- Drawing room
- Dining room
- Kitchen with Miele appliances and a large island
- Garden room
- Staff bedroom with en-suite shower room
- Guest cloakroom
- Utility room
- AMENITIES
- Balcony
- Store room
- Exceptionally designed and generous storage space and joinery across the house
- Beautiful glass extension to the rear
- Special Japanese style landscaped rear garden (south facing) that feels like an extension of the living room, offering a tranquil setting