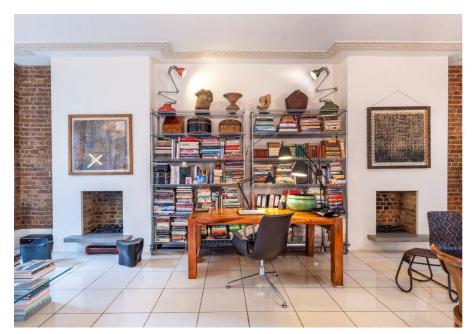

### ACCOMMODATION

67-71 Park Road Regent's Park London, NW1 6XU 020 7724 4724 enquiries@astonchase.com

- Principal bedroom with spa-like en-suite bathroom and dressing room/bedroom 2
- 3 further bedrooms
- 2 bathrooms (1 en-suite)
- Drawing room
- Dining room
- Kitchen with Miele appliances and a large island
- Garden room
- Staff bedroom with en-suite shower room
- Guest cloakroom
- Utility room
- AMENITIES
- Balcony
- Store room
- Exceptionally designed and generous storage space and joinery across the house
- Beautiful glass extension to the rear
- Special Japanese style landscaped rear garden (south facing) that feels like an extension of the living room, offering a tranquil setting