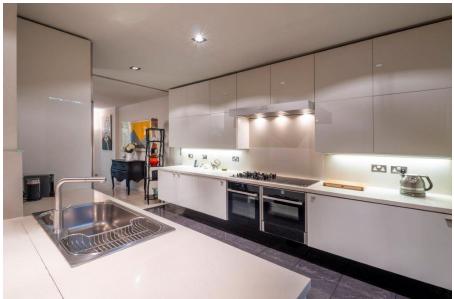

### ACCOMMODATION

67-71 Park Road Regent's Park London, NW1 6XU 020 7724 4724 enquiries@astonchase.com

- Principal bedroom with spa-like en-suite bathroom and dressing room/bedroom 2
- 3 further bedrooms
- 2 bathrooms (1 en-suite)
- Drawing room
- Dining room
- Kitchen with Miele appliances and a large island
- Garden room
- Staff bedroom with en-suite shower room
- Guest cloakroom
- Utility room
- AMENITIES
- Balcony
- Store room
- Exceptionally designed and generous storage space and joinery across the house
- Beautiful glass extension to the rear
- Special Japanese style landscaped rear garden (south facing) that feels like an extension of the living room, offering a tranquil setting