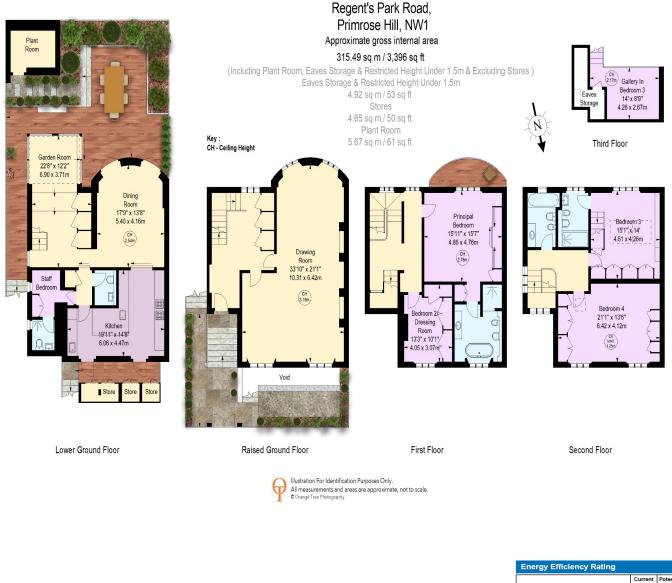

67-71 Park Road Regent's Park London, NW1 6XU 020 7724 4724 enquiries@astonchase.com

astonchase.com

REGENTS PARK ROAD Primrose Hill London NW1

Asking Price £6,950,000

Sole Agent

A substantial semi-detached period home (3,396 sq ft/315.49 sq m) providing generous family accommodation designed by renowned architects Powell Tuck Associates with unique attention to detail and finishes across the house, blending modern features with original elements of the house. The house benefits from high ceilings and a delightful south facing rear garden and balcony.

### ACCOMMODATION

67-71 Park Road Regent's Park London, NW1 6XU 020 7724 4724 enquiries@astonchase.com

- Principal bedroom with spa-like en-suite bathroom and dressing room/bedroom 2
- 3 further bedrooms
- 2 bathrooms (1 en-suite)
- Drawing room
- Dining room
- Kitchen with Miele appliances and a large island
- Garden room
- Staff bedroom with en-suite shower room
- Guest cloakroom
- Utility room
- AMENITIES
- Balcony
- Store room
- Exceptionally designed and generous storage space and joinery across the house
- Beautiful glass extension to the rear
- Special Japanese style landscaped rear garden (south facing) that feels like an extension of the living room, offering a tranquil setting