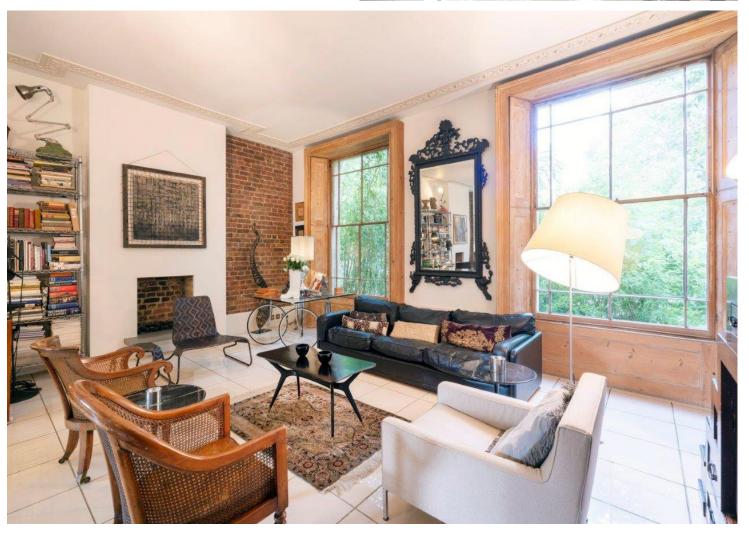

### ACCOMMODATION

67-71 Park Road Regent's Park London, NW1 6XU 020 7724 4724 enquiries@astonchase.com

- Principal bedroom with spa-like en-suite bathroom and dressing room/bedroom 2
- 3 further bedrooms
- 2 bathrooms (1 en-suite)
- Drawing room
- Dining room
- Kitchen with Miele appliances and a large island
- Garden room
- Staff bedroom with en-suite shower room
- Guest cloakroom
- Utility room
- AMENITIES
- Balcony
- Store room
- Exceptionally designed and generous storage space and joinery across the house
- Beautiful glass extension to the rear
- Special Japanese style landscaped rear garden (south facing) that feels like an extension of the living room, offering a tranquil setting