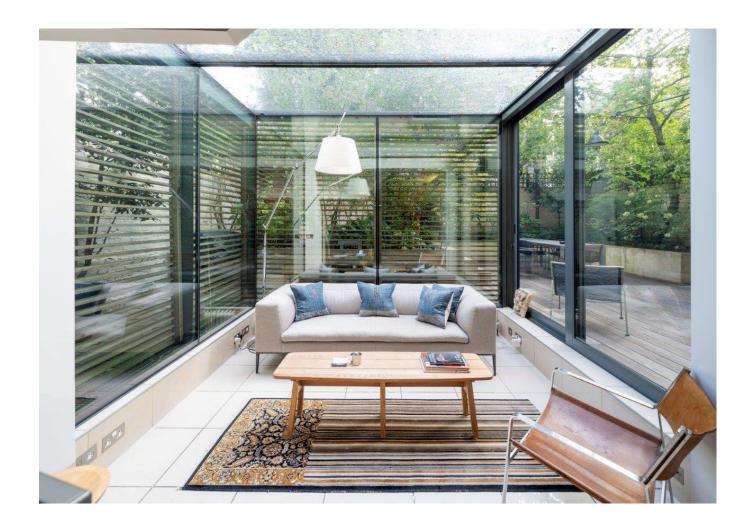

### ACCOMMODATION

67-71 Park Road Regent's Park London, NW1 6XU 020 7724 4724 enquiries@astonchase.com

- Principal bedroom with spa-like en-suite bathroom and dressing room/bedroom 2
- 3 further bedrooms
- 2 bathrooms (1 en-suite)
- Drawing room
- Dining room
- Kitchen with Miele appliances and a large island
- Garden room
- Staff bedroom with en-suite shower room
- Guest cloakroom
- Utility room
- AMENITIES
- Balcony
- Store room
- Exceptionally designed and generous storage space and joinery across the house
- Beautiful glass extension to the rear
- Special Japanese style landscaped rear garden (south facing) that feels like an extension of the living room, offering a tranquil setting