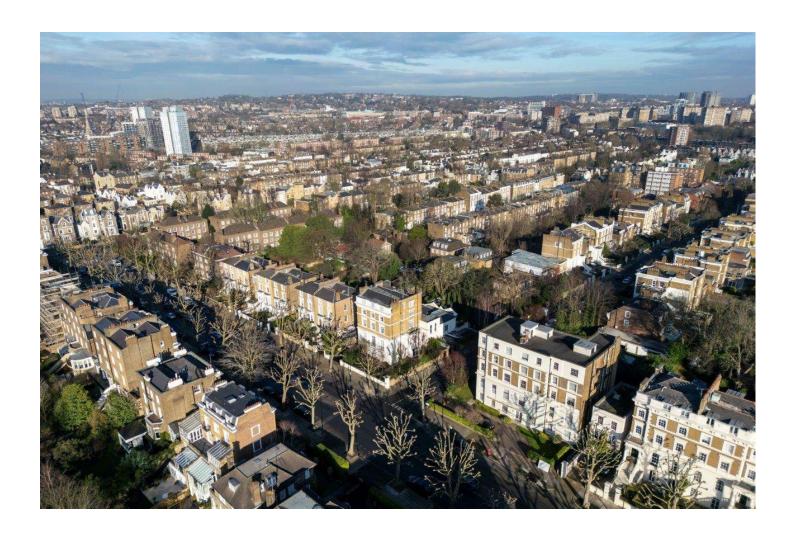

Marlborough Place is a short walk to all the eateries and shopping

facilities of St John's Wood High Street, as well as St John's Wood

Underground Station (Jubilee Line), the American School in London (ASL) and the green open spaces of Regent's Park.