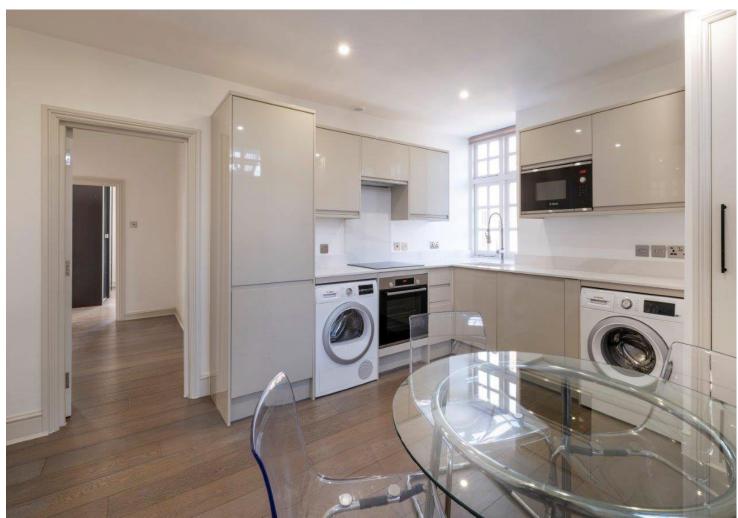

The apartment which has been tastefully refurbished to a good standard, benefits from good ceiling height, an abundance of natural light, 3 bedrooms, separate kitchen/breakfast room and a passenger lift.

#### ACCOMMODATION

- Principal bedroom with en-suite bathroom
- Two further bedrooms (one with en-suite shower room)
- Reception Room
- Kitchen/dining room
- Family bathroom