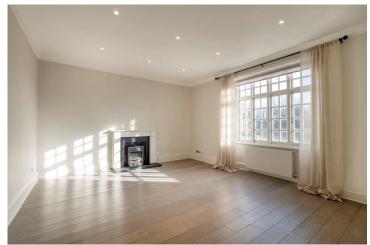

The apartment which has been tastefully refurbished to a good standard, benefits from good ceiling height, an abundance of natural light, 3 bedrooms, separate kitchen/breakfast room and a passenger lift.

#### ACCOMMODATION

- Principal bedroom with en-suite bathroom
- Two further bedrooms (one with en-suite shower room)
- Reception Room
- Kitchen/dining room
- Family bathroom