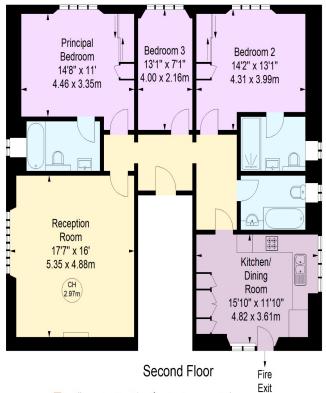

#### ACCOMMODATION

- Principal bedroom with en-suite bathroom
- Two further bedrooms (one with en-suite shower room)
- Reception Room
- Kitchen/dining room
- Family bathroom

## Spencer Court, Marlborough Place, NW8

Approximate gross internal area

111.48 sq m / 1,200 sq ft

**CH - Ceiling Height** 

Illustration For Identification Purposes Only. All measurements and areas are approximate, not to scale. © Orange Tree Photography