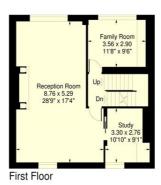

## **ACCOMMODATION**

- Principal Bedroom with En-Suite Bathroom and Dressing room
- Five Further Bedrooms (One with En-Suite Bathroom)
- Family Bathroom
- Family Shower Room
- Reception Room
- Family Room
- Study
- Kitchen/Breakfast Room
- Dining Room

# Loudoun Road, London NW8

Approximate Gross Internal Area: 286.1 sq.m. / 3080 sq.ft. (including Cellar and reduced height area, below 1.5m - denoted with dashed line) Cellar - 2.7 sq.m. / 29 sq.ft. Reduced height area - 1.3 sq.m. / 14 sq.ft.

Third Floor

Second Floor

Floor Plans produced by Pro plan 01491 842925

All measurements and figures are taken in accordance with RICS guidelines. This plan is for guidance only and must not be relied upon as a statement of fact.