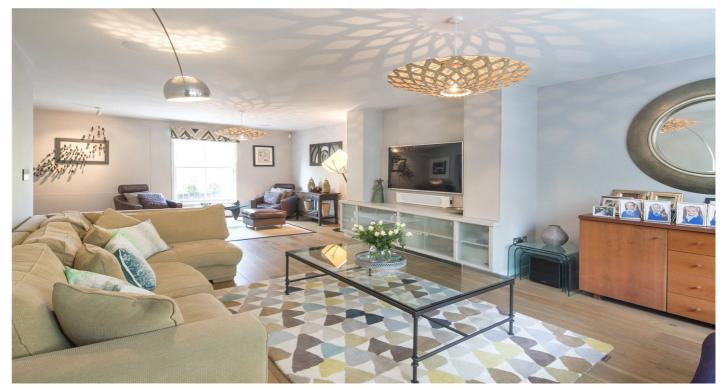

LOUDOUN ROAD ST JOHN'S WOOD LONDON, NW8

£3,250 PER WEEK
SUBJECT TO CONTRACT

**SOLE AGENT** 

A beautifully presented six bedroom, four bathroom family home (286 sq m/3,080 sq ft), which was subject to an exacting renovation programme and offers excellent entertainment space with a double reception room, modern fully fitted eat-in kitchen, study, excellent built in storage throughout and guest wc. This house further benefits from having off street parking for one car, a Poggenpohl Kitchen with Gaggenau appliances and a fantastic spiral wine cellar with a 1000 bottle capacity, plus patio garden to the rear.

## **ACCOMMODATION**

- Principal Bedroom with En-Suite Bathroom and Dressing room
- Five Further Bedrooms (One with En-Suite Bathroom)
- Family Bathroom
- Family Shower Room
- Reception Room
- Family Room
- Study
- Kitchen/Breakfast Room
- Dining Room