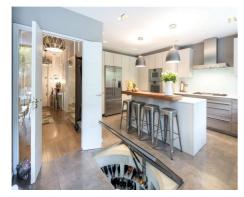

LOUDOUN ROAD ST JOHN'S WOOD LONDON, NW8

£3,250 PER WEEK
SUBJECT TO CONTRACT

**SOLE AGENT** 

A beautifully presented six bedroom, four bathroom family home (286 sq m/3,080 sq ft), which was subject to an exacting renovation programme and offers excellent entertainment space with a double reception room, modern fully fitted eat-in kitchen, study, excellent built in storage throughout and guest wc. This house further benefits from having off street parking for one car, a Poggenpohl Kitchen with Gaggenau appliances and a fantastic spiral wine cellar with a 1000 bottle capacity, plus patio garden to the rear.

## **ACCOMMODATION**

- Principal Bedroom with En-Suite Bathroom and Dressing room
- Five Further Bedrooms (One with En-Suite Bathroom)
- Family Bathroom
- Family Shower Room
- Reception Room
- Family Room
- Study
- Kitchen/Breakfast Room
- Dining Room