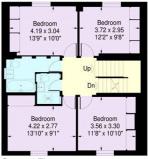

## **ACCOMMODATION**

- Principal Bedroom with En-Suite Bathroom and Dressing room
- Five Further Bedrooms (One with En-Suite Bathroom)
- Family Bathroom
- Family Shower Room
- Reception Room
- Family Room
- Study
- Kitchen/Breakfast Room
- Dining Room

# Loudoun Road, London NW8

Approximate Gross Internal Area: 286.1 sq.m. / 3080 sq.ft. (including Cellar and reduced height area, below 1.5m - denoted with dashed line) Cellar - 2.7 sq.m. / 29 sq.ft. Reduced height area - 1.3 sq.m. / 14 sq.ft.

Third Floor

Second Floor

Floor Plans produced by Pro plan 01491 842925

All measurements and figures are taken in accordance with RICS guidelines. This plan is for guidance only and must not be relied upon as a statement of fact.