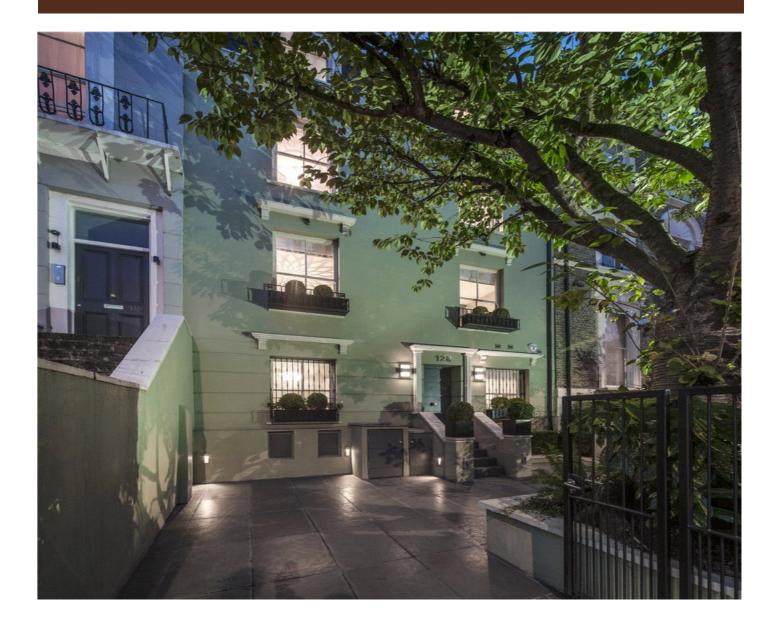

LOUDOUN ROAD ST JOHN'S WOOD LONDON, NW8

£3,250 PER WEEK
SUBJECT TO CONTRACT

**SOLE AGENT** 

A beautifully presented six bedroom, four bathroom family home (286 sq m/3,080 sq ft), which was subject to an exacting renovation programme and offers excellent entertainment space with a double reception room, modern fully fitted eat-in kitchen, study, excellent built in storage throughout and guest wc. This house further benefits from having off street parking for one car, a Poggenpohl Kitchen with Gaggenau appliances and a fantastic spiral wine cellar with a 1000 bottle capacity, plus patio garden to the rear.

Loudoun Road is conveniently situated for all the shops, restaurants and transport facilities of St Johns Wood (Jubilee Line Tube) and walking distance to the American School in London (ASL) and Regents Park.