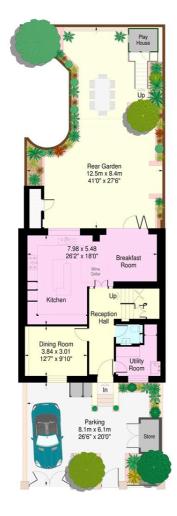

# Loudoun Road, London NW8

Approximate Gross Internal Area: 286.1 sq.m. / 3080 sq.ft. (including Cellar and reduced height area, below 1.5m - denoted with dashed line) Cellar - 2.7 sq.m. / 29 sq.ft. Reduced height area - 1.3 sq.m. / 14 sq.ft.

Third Floor

Second Floor

Floor Plans produced by Pro plan 01491 842925

All measurements and figures are taken in accordance with RICS guidelines. This plan is for guidance only and must not be relied upon as a statement of fact.