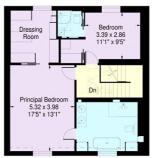

## **ACCOMMODATION**

- Principal Bedroom with En-Suite Bathroom and Dressing room
- Five Further Bedrooms (One with En-Suite Bathroom)
- Family Bathroom
- Family Shower Room
- Reception Room
- Family Room
- Study
- Kitchen/Breakfast Room
- Dining Room

# Loudoun Road, London NW8

Approximate Gross Internal Area: 286.1 sq.m. / 3080 sq.ft. (including Cellar and reduced height area, below 1.5m - denoted with dashed line) Cellar - 2.7 sq.m. / 29 sq.ft. Reduced height area - 1.3 sq.m. / 14 sq.ft.

Third Floor

Second Floor

Floor Plans produced by Pro plan 01491 842925

All measurements and figures are taken in accordance with RICS guidelines. This plan is for guidance only and must not be relied upon as a statement of fact.