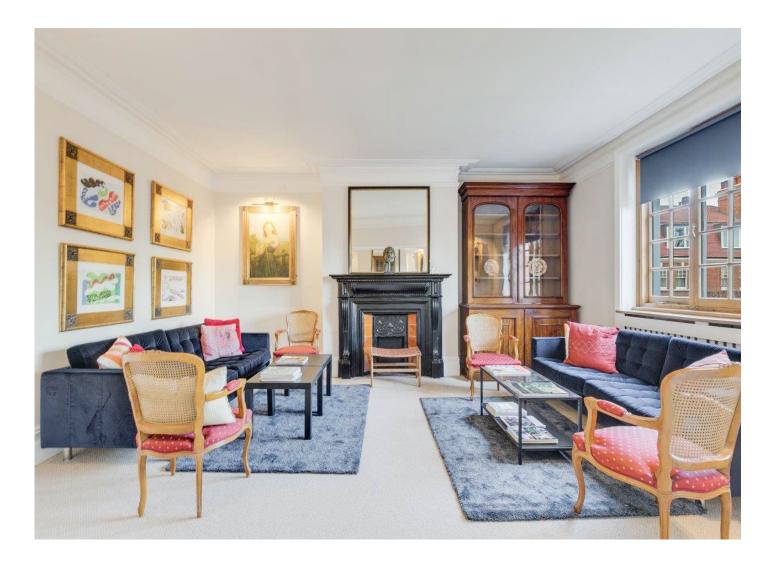

#### KINGS GARDENS

West End Lane West Hampstead NW6

Asking Price £1,350,000 Subject To Contract

Joint Sole Agent

Leasehold 979 Years

Service Charge: £3,477.67

This apartment boasts a principal bedroom with en-suite and study/dressing room which could also be used as fourth bedroom, a spacious second bedroom with en-suite in addition to bedroom three which has use of a family bathroom. Additionally, a stunning reception room with a through dining room. Additional features include a large fully fitted eat-in kitchen, contemporary bathrooms and ample storage throughout.

### ACCOMMODATION

- Principal Bedroom With En-Suite & Dressing Room/Bedroom 4
- Two Further Bedrooms (One with En-Suite)
- Family Bathroom
- Large Kitchen
- Reception/Dining Room