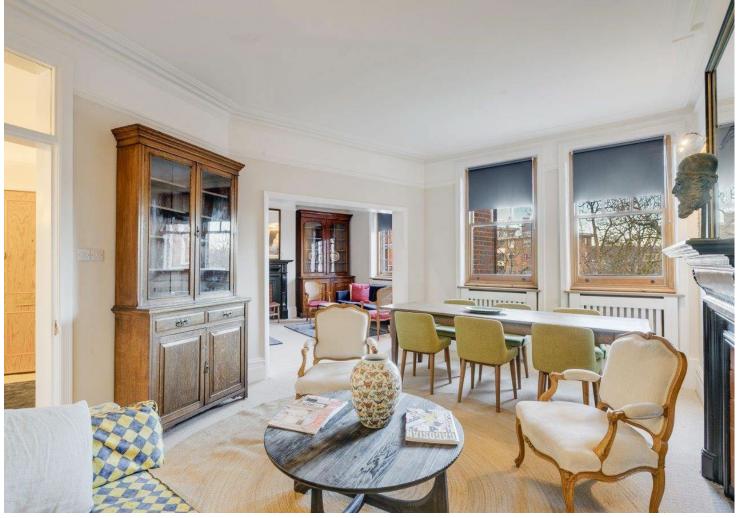

#### KINGS GARDENS

West End Lane West Hampstead NW6

Asking Price £1,350,000 Subject To Contract

Joint Sole Agent

Leasehold 979 Years

Service Charge: £3,477.67

This apartment boasts a principal bedroom with en-suite and study/dressing room which could also be used as fourth bedroom, a spacious second bedroom with en-suite in addition to bedroom three which has use of a family bathroom. Additionally, a stunning reception room with a through dining room. Additional features include a large fully fitted eat-in kitchen, contemporary bathrooms and ample storage throughout.

### ACCOMMODATION

- Principal Bedroom With En-Suite & Dressing Room/Bedroom 4
- Two Further Bedrooms (One with En-Suite)
- Family Bathroom
- Large Kitchen
- Reception/Dining Room