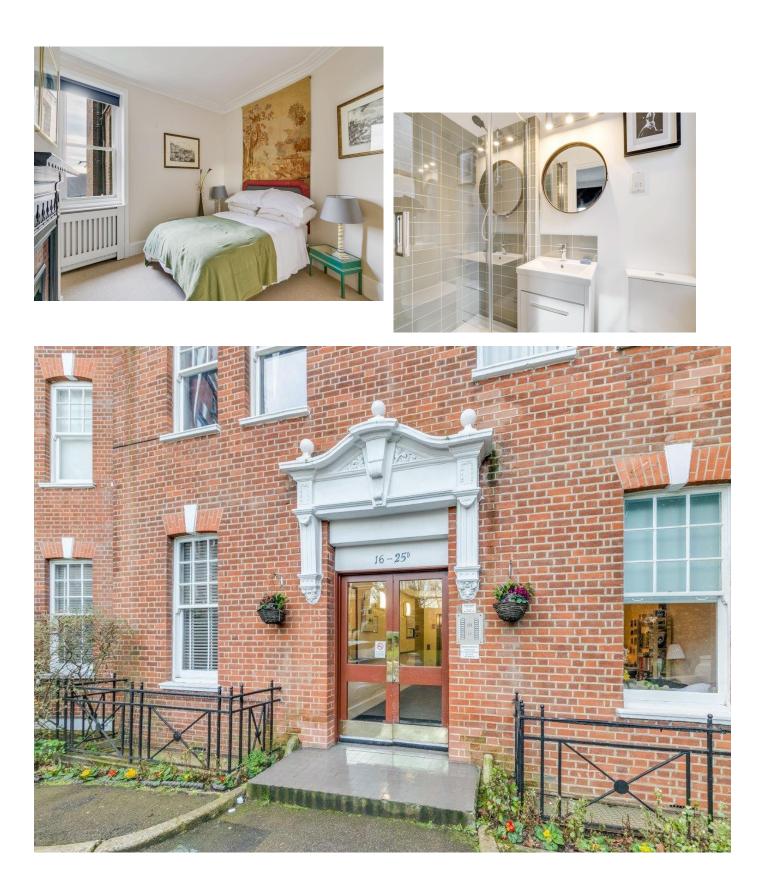

67-71 Park Road Regent's Park London, NW1 6XU 020 7724 4724 enquiries@astonchase.com

astonchase.com

KINGS GARDENS West End Lane West Hampstead NW6

Asking Price £1,350,000

Joint Sole Agent

Positioned in the heart of West Hampstead is this three/four bedroom, three bathroom third floor apartment (with lift) offering a generous 1528 sq ft (141.95 sq m) of internal space as well as a garage. This apartment offers the perfect blend of modern interior with character features including high ceilings and various majestic fireplaces.

#### KINGS GARDENS

West End Lane West Hampstead NW6

Asking Price £1,350,000 Subject To Contract

Joint Sole Agent

Leasehold 979 Years

Service Charge: £3,477.67

This apartment boasts a principal bedroom with en-suite and study/dressing room which could also be used as fourth bedroom, a spacious second bedroom with en-suite in addition to bedroom three which has use of a family bathroom. Additionally, a stunning reception room with a through dining room. Additional features include a large fully fitted eat-in kitchen, contemporary bathrooms and ample storage throughout.

### ACCOMMODATION

- Principal Bedroom With En-Suite & Dressing Room/Bedroom 4
- Two Further Bedrooms (One with En-Suite)
- Family Bathroom
- Large Kitchen
- Reception/Dining Room

#### AMENITIES

- Third Floor (with lift)
- Portered Block
- Garage
- Ample Storage Throughout
- Located In The Heart Of West Hampstead