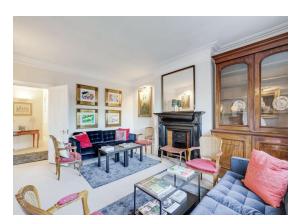

#### KINGS GARDENS

West End Lane West Hampstead NW6

Asking Price £1,350,000 Subject To Contract

Joint Sole Agent

Leasehold 979 Years

Service Charge: £3,477.67

This apartment boasts a principal bedroom with en-suite and study/dressing room which could also be used as fourth bedroom, a spacious second bedroom with en-suite in addition to bedroom three which has use of a family bathroom. Additionally, a stunning reception room with a through dining room. Additional features include a large fully fitted eat-in kitchen, contemporary bathrooms and ample storage throughout.

### ACCOMMODATION

- Principal Bedroom With En-Suite & Dressing Room/Bedroom 4
- Two Further Bedrooms (One with En-Suite)
- Family Bathroom
- Large Kitchen
- Reception/Dining Room