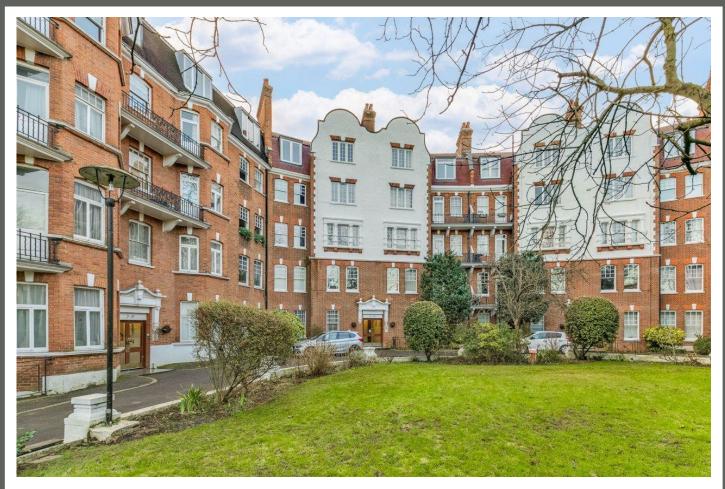

67-71 Park Road Regent's Park London, NW1 6XU 020 7724 4724 enquiries@astonchase.com

astonchase.com

KINGS GARDENS West End Lane West Hampstead NW6

Asking Price £1,350,000

Joint Sole Agent

Positioned in the heart of West Hampstead is this three/four bedroom, three bathroom third floor apartment (with lift) offering a generous 1528 sq ft (141.95 sq m) of internal space as well as a garage. This apartment offers the perfect blend of modern interior with character features including high ceilings and various majestic fireplaces.

\*Kindly note this apartment is sold as seen, all contents within this apartment will be included within the transaction. An inventory of contents can be provided.

Kings Gardens is a portered mansion block ideally located on West End Lane within close proximity to West Hampstead Underground, Overground & Thameslink as well as the local amenities and restaurants that West Hampstead has to offer.