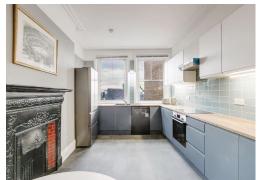

#### KINGS GARDENS

West End Lane West Hampstead NW6

Asking Price £1,350,000 Subject To Contract

Joint Sole Agent

Leasehold 979 Years

Service Charge: £3,477.67

This apartment boasts a principal bedroom with en-suite and study/dressing room which could also be used as fourth bedroom, a spacious second bedroom with en-suite in addition to bedroom three which has use of a family bathroom. Additionally, a stunning reception room with a through dining room. Additional features include a large fully fitted eat-in kitchen, contemporary bathrooms and ample storage throughout.

### ACCOMMODATION

- Principal Bedroom With En-Suite & Dressing Room/Bedroom 4
- Two Further Bedrooms (One with En-Suite)
- Family Bathroom
- Large Kitchen
- Reception/Dining Room