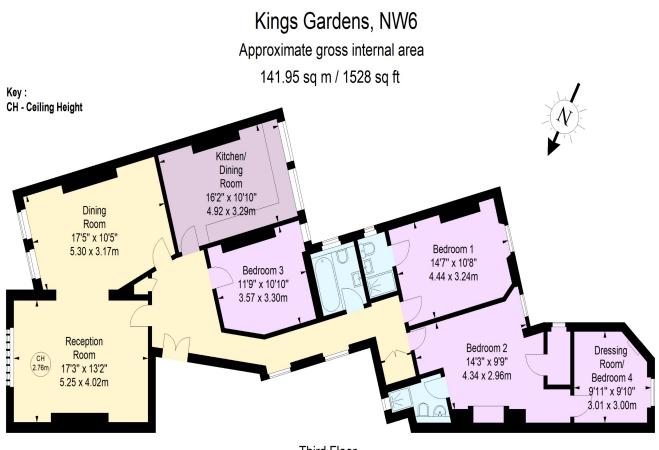

67-71 Park Road Regent's Park London, NW1 6XU 020 7724 4724 enquiries@astonchase.com

astonchase.com

KINGS GARDENS West End Lane West Hampstead NW6

Asking Price £1,350,000

Joint Sole Agent

Positioned in the heart of West Hampstead is this three/four bedroom, three bathroom third floor apartment (with lift) offering a generous 1528 sq ft (141.95 sq m) of internal space as well as a garage. This apartment offers the perfect blend of modern interior with character features including high ceilings and various majestic fireplaces.

#### KINGS GARDENS

West End Lane West Hampstead NW6

Asking Price £1,350,000 Subject To Contract

Joint Sole Agent

Leasehold 979 Years

Service Charge: £3,477.67

This apartment boasts a principal bedroom with en-suite and study/dressing room which could also be used as fourth bedroom, a spacious second bedroom with en-suite in addition to bedroom three which has use of a family bathroom. Additionally, a stunning reception room with a through dining room. Additional features include a large fully fitted eat-in kitchen, contemporary bathrooms and ample storage throughout.

### ACCOMMODATION

- Principal Bedroom With En-Suite & Dressing Room/Bedroom 4
- Two Further Bedrooms (One with En-Suite)
- Family Bathroom
- Large Kitchen
- Reception/Dining Room

astonchase.com

Third Floor

All measurements and areas are approximate, not to scale. © Orange Tree Photography

67-71 Park Road Regent's Park London, NW1 6XU 020 7724 4724 enquiries@astonchase.co

astonchase.com