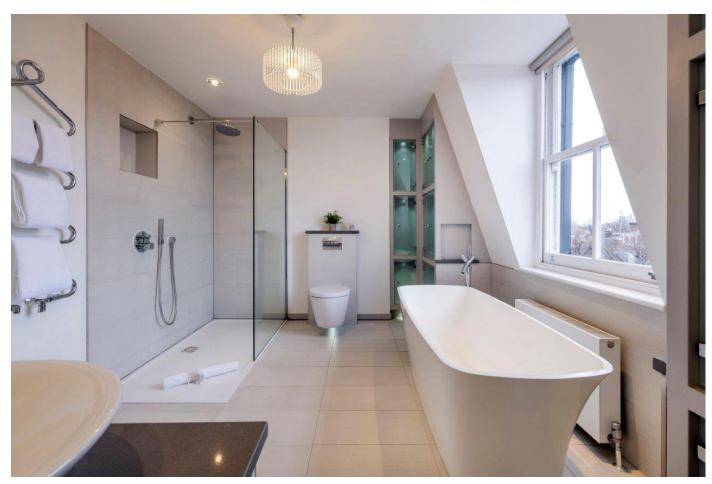

### A C C O M M O D A T I O N

- Principal Bedroom with En-Suite Bathroom and Dressing room
- Five Further Bedrooms (One with En-Suite Shower Room)
- Family Bathroom
- Family Shower Room
- Drawing Room
- Family Room
- Study
- Kitchen/Breakfast Room
- Dining
- Play Room

### AMENITIES

- Off Street Parking for One Car
- 1,000 Bottle Capacity Wine Cellar
- Poggenpohl Kitchen with Gaggenau appliances
- Control 4 Smart Home System
- Banham Security System
- Lutron Lighting
- Cat 6 Wiring throughout
- Rear Garden