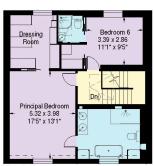

### Loudoun Road, St John's Wood, NW8

Approximate Gross Internal Area: 286.1 sq.m./3080 sq.ft. (including Cellar and reduced height area, below 1.5m - denoted with dashed line) Cellar - 2.7 sq.m./29 sq.ft. Reduced height area - 1.3 sq.m./14 sq.ft.

APPROX. SCALE 0 1 2 3 4 5 10F

Third Floor

Second Floor

Floor Plans produced by Pro **plan**01491 842925

All measurements and figures are taken in accordance with RICS guidelines. This plan is for guidance only and must not be relied upon as a statement of fact.