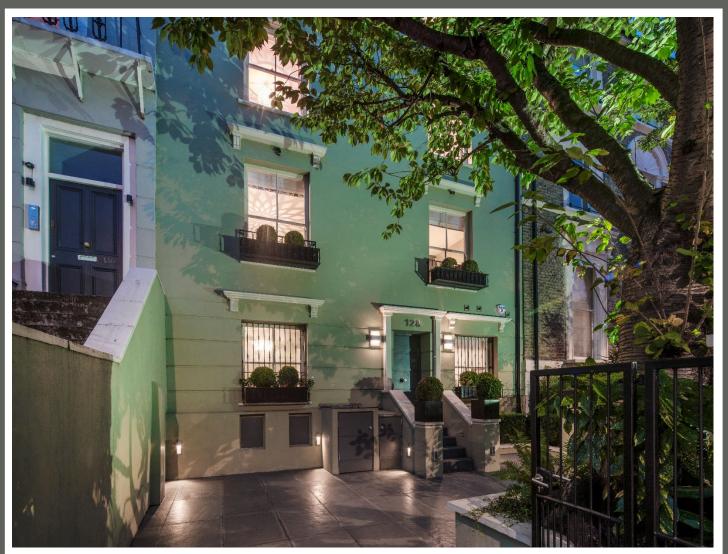

### LOUDOUN ROAD

St John's Wood London NW8

Guide Price £4,750,000

Sole Agent

A well presented six bedroom modernised Freehold family house (286 sq m/3,080 sq ft), providing spacious accommodation, entertainment flexibility, and a work-study area. The house further benefits from having off street parking for one car, a landscaped back garden, a Control 4 Smart System, a Poggenpohl Kitchen with Gaggenau appliances, and a fantastic spiral wine cellar with 1000 bottle capacity.

#### LOUDOUN ROAD

St John's Wood London NW8

Guide Price £4,750,000 Subject To Contract

Sole Agent

Freehold

Loudoun Road is situated on the West side of St John's Wood, and is located within a short walking distance to the American School of London (ASL) as well as the fashionable boutiques and restaurants of St John's Wood High Street and St John's Wood Underground Station (Jubilee Line).