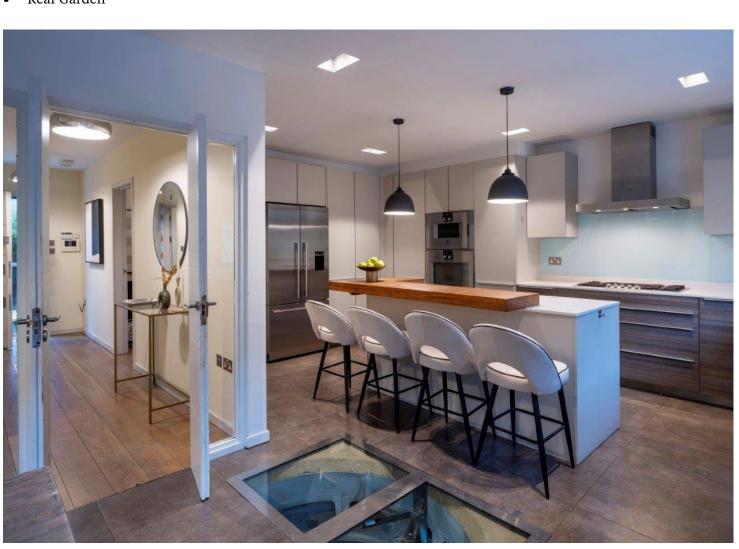

### AMENITIES

- Off Street Parking for One Car
- 1,000 Bottle Capacity Wine Cellar
- Poggenpohl Kitchen with Gaggenau appliances
- Control 4 Smart Home System
- Banham Security System
- Lutron Lighting
- Cat 6 Wiring throughout
- Rear Garden