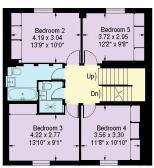

### Loudoun Road, St John's Wood, NW8

Approximate Gross Internal Area: 286.1 sq.m./3080 sq.ft. (including Cellar and reduced height area, below 1.5m - denoted with dashed line) Cellar - 2.7 sq.m./29 sq.ft. Reduced height area - 1.3 sq.m./14 sq.ft.

APPROX. SCALE 0 1 2 3 4 5 10F

Third Floor

Second Floor

Floor Plans produced by Pro **plan**01491 842925

All measurements and figures are taken in accordance with RICS guidelines. This plan is for guidance only and must not be relied upon as a statement of fact.