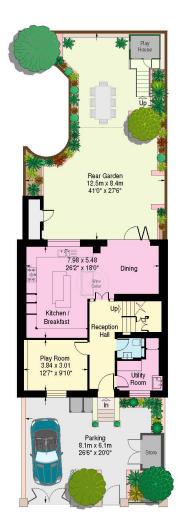

### Loudoun Road, St John's Wood, NW8

Approximate Gross Internal Area: 286.1 sq.m./3080 sq.ft. (including Cellar and reduced height area, below 1.5m - denoted with dashed line) Cellar - 2.7 sq.m./29 sq.ft. Reduced height area - 1.3 sq.m./14 sq.ft.

APPROX. SCALE 0 1 2 3 4 5 10F

Third Floor

Second Floor

Floor Plans produced by Pro **plan**01491 842925

All measurements and figures are taken in accordance with RICS guidelines. This plan is for guidance only and must not be relied upon as a statement of fact.