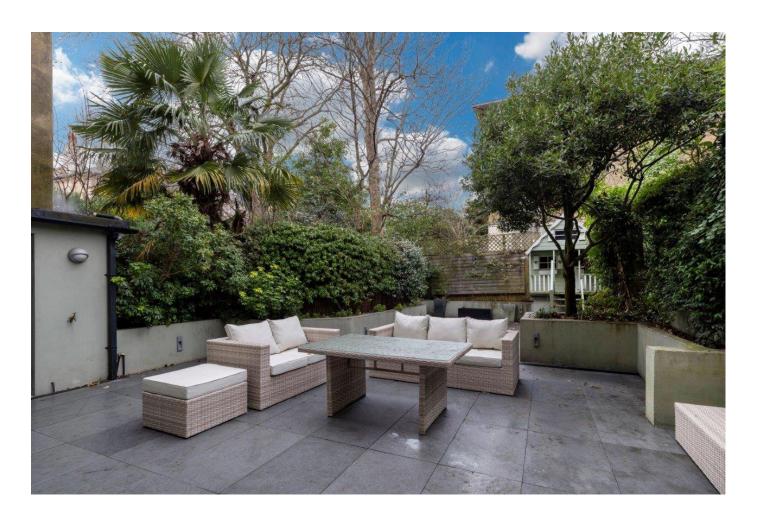

### AMENITIES

- Off Street Parking for One Car
- 1,000 Bottle Capacity Wine Cellar
- Poggenpohl Kitchen with Gaggenau appliances
- Control 4 Smart Home System
- Banham Security System
- Lutron Lighting
- Cat 6 Wiring throughout
- Rear Garden