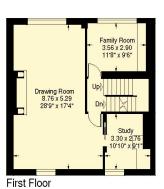

### Loudoun Road, St John's Wood, NW8

Approximate Gross Internal Area: 286.1 sq.m./3080 sq.ft. (including Cellar and reduced height area, below 1.5m - denoted with dashed line) Cellar - 2.7 sq.m./29 sq.ft. Reduced height area - 1.3 sq.m./14 sq.ft.

APPROX. SCALE 0 1 2 3 4 5 10F

Third Floor

Second Floor

Floor Plans produced by Pro **plan**01491 842925

All measurements and figures are taken in accordance with RICS guidelines. This plan is for guidance only and must not be relied upon as a statement of fact.