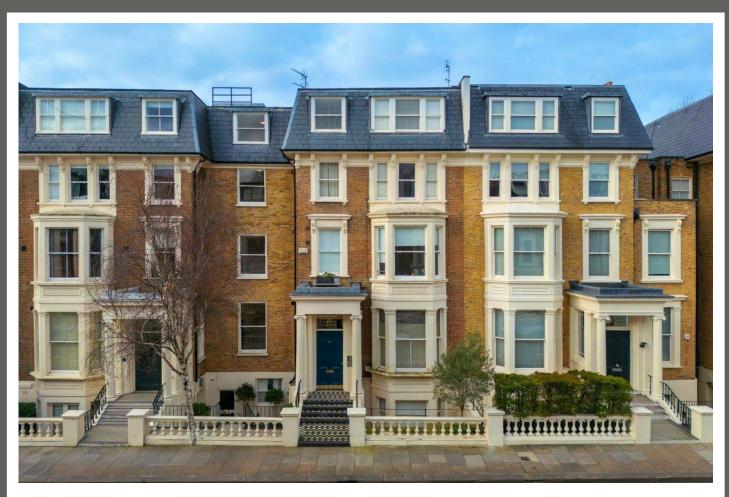

#### RANDOLPH CRESCENT

Little Venice London W9

Asking Price £1,850,000

Sole Agent

This immaculate and grandiose two/three-bedroom, first-floor period conversion, measuring (116.78 sq m/ 1,257 sq ft), is situated on Randolph Crescent, widely regarded as one of the most sought-after streets in Little Venice. The elegant apartment features sophisticated interiors and access to the highly desirable 'Crescent communal gardens'.

#### RANDOLPH CRESCENT

Little Venice London W9

Asking Price £1,850,000 Subject To Contract

Sole Agent

Leasehold 83 Years remaining (In the process of being extended to 955 Years)

Service Charge: £5,732.07

The accommodation comprises two/three bedrooms, two bathrooms (one of which is en-suite), a large reception room, and a separate kitchen. The property is characterised by its high ceilings, period details, and bright living spaces that overlook the stunning private gardens.

This exceptional period property is ideally located in the heart of Little Venice, close to local amenities including Warwick Avenue and Maida Vale stations (Bakerloo Line), the picturesque canals, waterside cafés, and the eclectic selection of shops along Clifton Road.