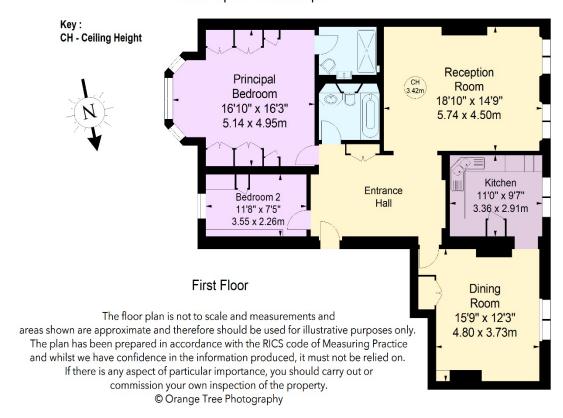

#### A C C O M M O D A T I O N

- Principal bedroom with en-suite shower room
- 1/2 further bedrooms
- Reception room
- Dining room
- Bathroom

### Randolph Crescent, W9

Approximate gross internal area 1257 sq ft / 116.78 sq m

These particulars have been prepared in all good faith to give a fair overall view of the property and must not be relied upon as statements or representations of fact. Purchasers must satisfy themselves by inspection or otherwise regarding the items mentioned below and as to the content of these particulars. If any points are particularly relevant to your interest in the property ask for further information.