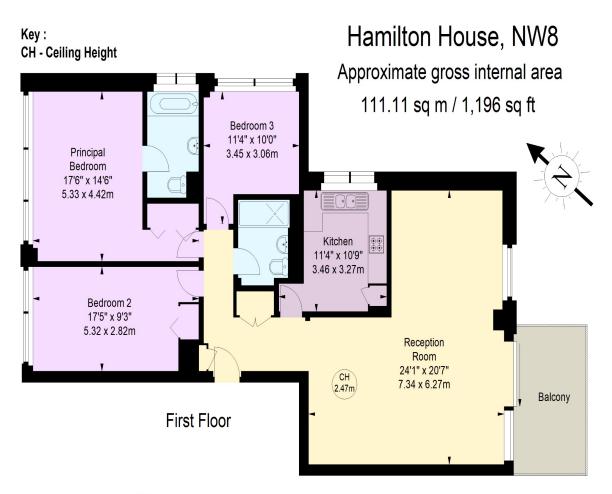

#### **HAMILTON HOUSE**

1 Hall Road St John's Wood London NW8

Asking Price £795,000 Subject To Contract

Sole Agent

Leasehold 47 Years

Ground Rent: £300 P/A Service Charge: £17,000 P/A Offering spacious accommodation, the property includes a 24-foot reception and dining room, a fully fitted kitchen, three well-proportioned bedrooms, and two bathrooms. The apartment, while in well-kept condition, could benefit from some updating.

#### A C C O M M O D A T I O N

- Reception/Dining Room
- Fitted Kitchen
- 3 Bedrooms
- 2 Bathrooms
- Private Balcony

67-71 Park Road Regent's Park London, NW1 6XU 020 7724 4724 enquiries@astonchase.com

astonchase.com

Illustration For Identification Purposes Only.

All measurements and areas are approximate, not to scale.