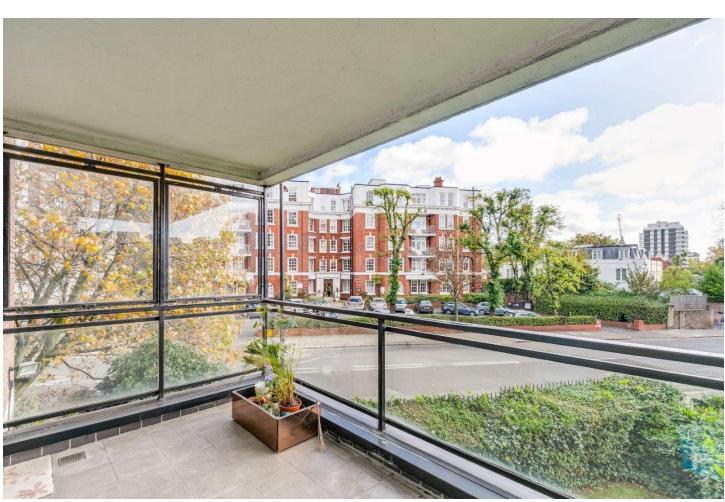

A south-facing private balcony provides additional outdoor space, additional features include secure underground parking for one car and a short walk from St John's Wood High Street and St John's Wood underground station (Jubilee line).

#### A C C O M M O D A T I O N

- Reception/Dining Room
- Fitted Kitchen
- 3 Bedrooms
- 2 Bathrooms
- Private Balcony