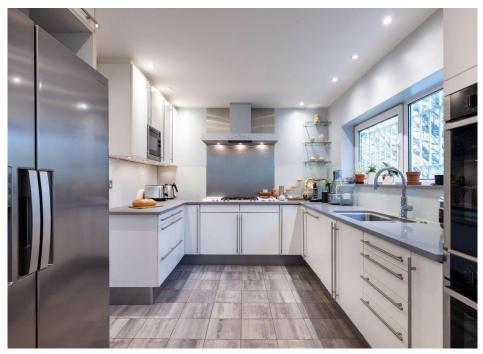

#### SPANIARDS END

Hampstead London NW3

Asking Price £6,950,000 Subject To Contract

Sole Agent

Freehold

The ground floor offers an entrance lobby opening to the left on to a striking, light drenched, split level 28'x 22' reception room with dual aspects front and back with sliding doors leading on to the rear terrace garden. This room leads directly through to the dining room and then into the kitchen and breakfast room.