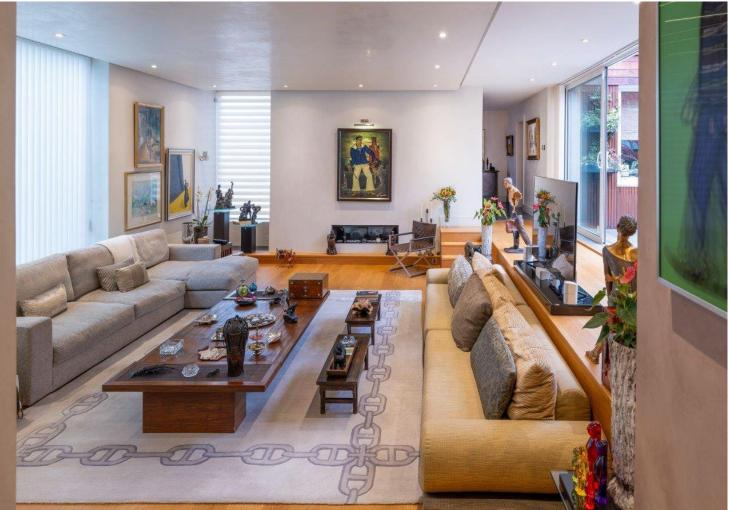

#### SPANIARDS END

Hampstead London NW3

Asking Price £6,950,000 Subject To Contract

Sole Agent

Freehold

The ground floor offers an entrance lobby opening to the left on to a striking, light drenched, split level 28'x 22' reception room with dual aspects front and back with sliding doors leading on to the rear terrace garden. This room leads directly through to the dining room and then into the kitchen and breakfast room.