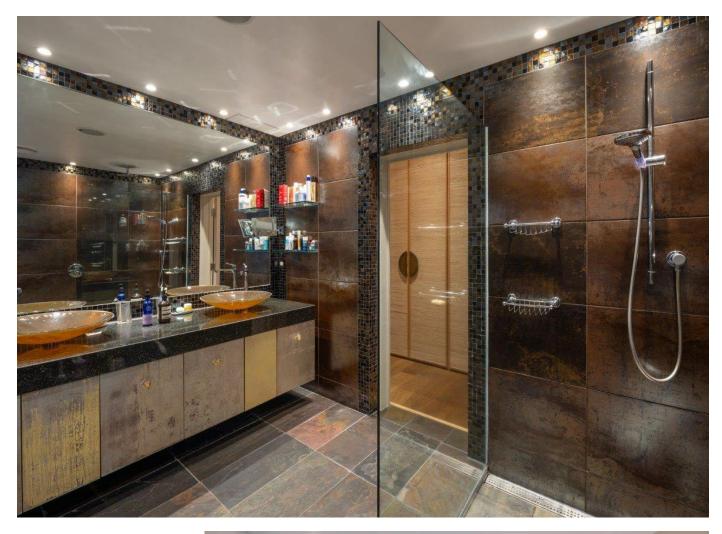

To the right of the entrance lobby is a study/office, guest WC, the principal bedroom suite including a large en-suite bathroom and then a separate wing that provides four further bedrooms (two with en-suite bathrooms) and a family bathroom.

#### ACCOMMODATION

- Principal bedroom with en-suite shower room
- Four further bedrooms (one further en-suite shower room and one further en-suite bathroom)
- Family bathroom
- Guest cloakroom
- Kitchen/breakfast room
- Dining room
- Reception room
- Office
- Gym/family room