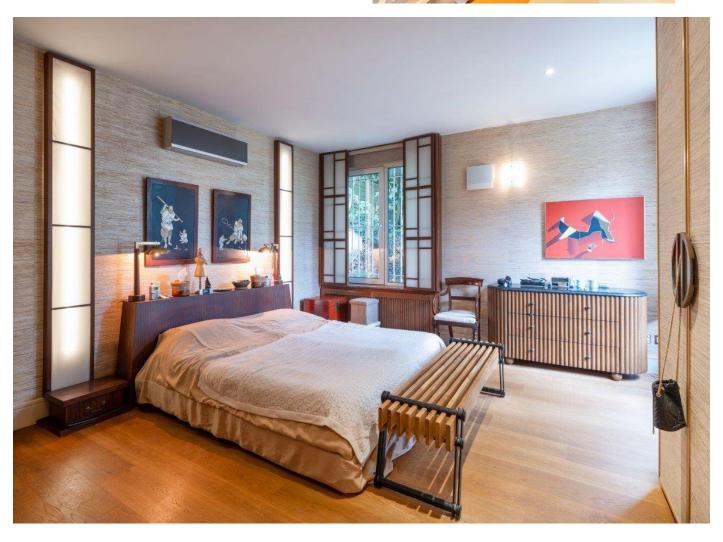

To the right of the entrance lobby is a study/office, guest WC, the principal bedroom suite including a large en-suite bathroom and then a separate wing that provides four further bedrooms (two with en-suite bathrooms) and a family bathroom.

#### ACCOMMODATION

- Principal bedroom with en-suite shower room
- Four further bedrooms (one further en-suite shower room and one further en-suite bathroom)
- Family bathroom
- Guest cloakroom
- Kitchen/breakfast room
- Dining room
- Reception room
- Office
- Gym/family room