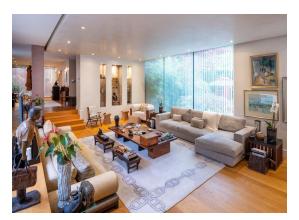

#### SPANIARDS END

Hampstead London NW3

Asking Price £6,950,000 Subject To Contract

Sole Agent

Freehold

The ground floor offers an entrance lobby opening to the left on to a striking, light drenched, split level 28'x 22' reception room with dual aspects front and back with sliding doors leading on to the rear terrace garden. This room leads directly through to the dining room and then into the kitchen and breakfast room.