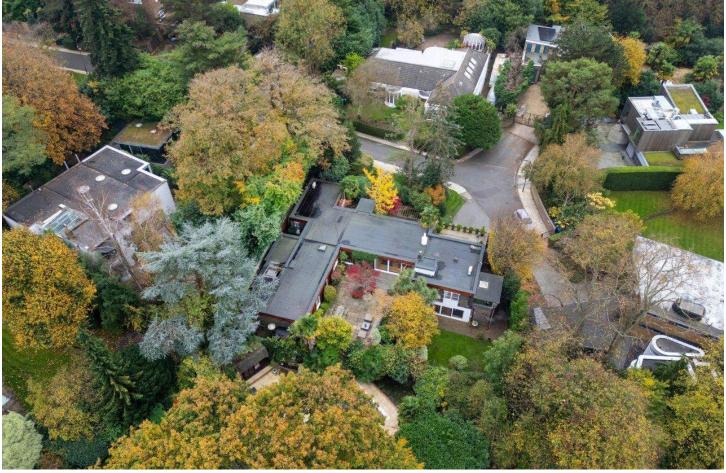

67-71 Park Road Regent's Park London, NW1 6XU 020 7724 4724 enquiries@astonchase.com

astonchase.com

SPANIARDS END Hampstead London NW3

Asking Price £6,950,000

Sole Agent

A rare opportunity to purchase a very lateral 1960's built contemporary five-bedroom house of some 4,308 sq ft which primarily has 80% of the accommodation arranged over one floor only and is discretely situated on a beautifully mature plot of over a quarter of an acre. This unusual home is set back from the road with off street parking for two/three cars as well as a large double width garage. The house has been meticulously maintained by the present owners but could now benefit from some level of updating.

A spiral staircase leads down to what is presently a gym but could easily be used, as originally planned, as a 25'x22' family TV room with direct access on to a lower lawned garden.

Spaniards End is an exclusive and secluded cul-de-sac which is located just off of Spaniards Road which abuts the Heath and enjoys an eclectic mix of both Georgian and important 1960's retro architecture all enjoying sizeable plots.