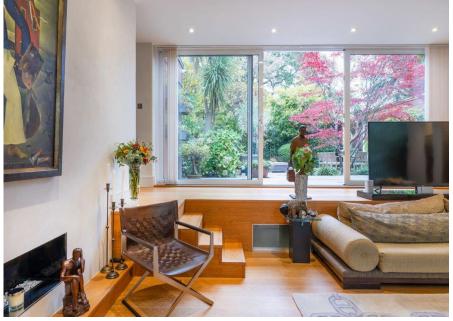

A spiral staircase leads down to what is presently a gym but could easily be used, as originally planned, as a 25'x22' family TV room with direct access on to a lower lawned garden.

Spaniards End is an exclusive and secluded cul-de-sac which is located just off of Spaniards Road which abuts the Heath and enjoys an eclectic mix of both Georgian and important 1960's retro architecture all enjoying sizeable plots.