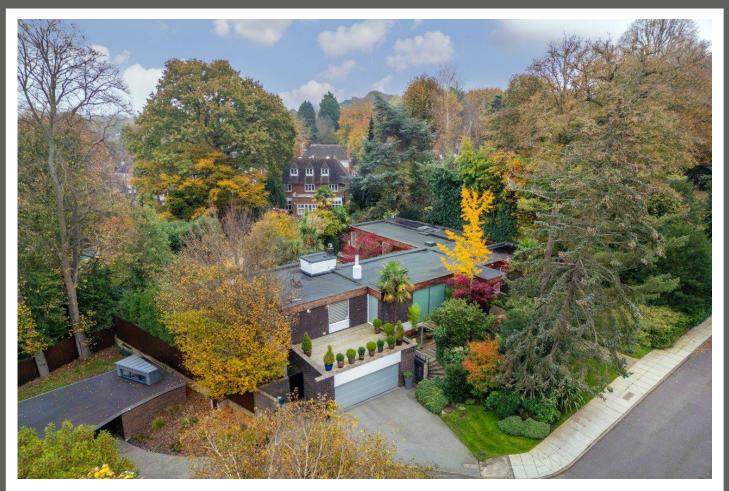

67-71 Park Road Regent's Park London, NW1 6XU 020 7724 4724 enquiries@astonchase.com

astonchase.com

SPANIARDS END Hampstead London NW3

Asking Price £6,950,000

Sole Agent

A rare opportunity to purchase a very lateral 1960's built contemporary five-bedroom house of some 4,308 sq ft which primarily has 80% of the accommodation arranged over one floor only and is discretely situated on a beautifully mature plot of over a quarter of an acre. This unusual home is set back from the road with off street parking for two/three cars as well as a large double width garage. The house has been meticulously maintained by the present owners but could now benefit from some level of updating.

A spiral staircase leads down to what is presently a gym but could easily be used, as originally planned, as a 25'x22' family TV room with direct access on to a lower lawned garden.

Spaniards End is an exclusive and secluded cul-de-sac which is located just off of Spaniards Road which abuts the Heath and enjoys an eclectic mix of both Georgian and important 1960's retro architecture all enjoying sizeable plots.