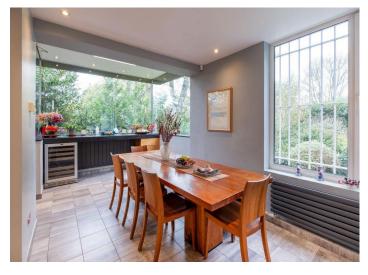

#### SPANIARDS END

Hampstead London NW3

Asking Price £6,950,000 Subject To Contract

Sole Agent

Freehold

The ground floor offers an entrance lobby opening to the left on to a striking, light drenched, split level 28'x 22' reception room with dual aspects front and back with sliding doors leading on to the rear terrace garden. This room leads directly through to the dining room and then into the kitchen and breakfast room.