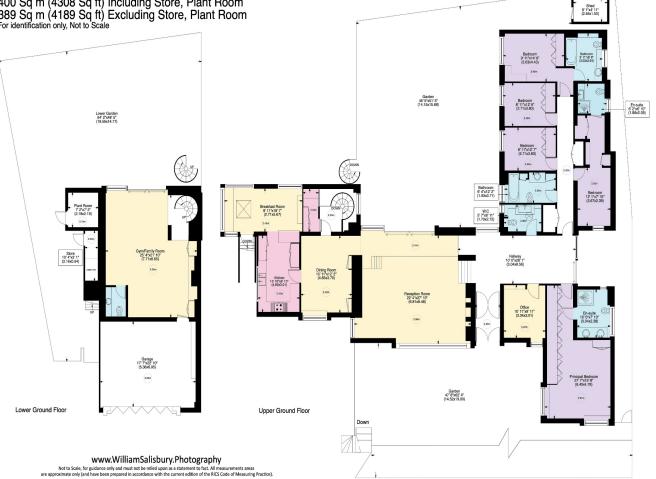

#### Spaniards End NW3

Gross internal area (approx.) 400 Sq m (4308 Sq ft) Including Store, Plant Room 389 Sq m (4189 Sq ft) Excluding Store, Plant Room For identification only, Not to Scale

8

67-71 Park Road London, NW1 6XU

#### SPANIARDS END

Hampstead London NW3

Asking Price £6,950,000 Subject To Contract

Sole Agent

Freehold

The ground floor offers an entrance lobby opening to the left on to a striking, light drenched, split level 28'x 22' reception room with dual aspects front and back with sliding doors leading on to the rear terrace garden. This room leads directly through to the dining room and then into the kitchen and breakfast room.

To the right of the entrance lobby is a study/office, guest WC, the principal bedroom suite including a large en-suite bathroom and then a separate wing that provides four further bedrooms (two with en-suite bathrooms) and a family bathroom.

A spiral staircase leads down to what is presently a gym but could easily be used, as originally planned, as a 25'x22' family TV room with direct access on to a lower lawned garden.

Spaniards End is an exclusive and secluded cul-de-sac which is located just off of Spaniards Road which abuts the Heath and enjoys an eclectic mix of both Georgian and important 1960's retro architecture all enjoying sizeable plots.