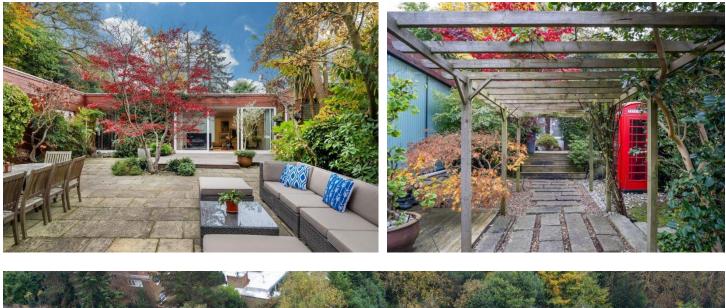

#### SPANIARDS END

Hampstead London NW3

Asking Price £6,950,000 Subject To Contract

Sole Agent

Freehold

The ground floor offers an entrance lobby opening to the left on to a striking, light drenched, split level 28'x 22' reception room with dual aspects front and back with sliding doors leading on to the rear terrace garden. This room leads directly through to the dining room and then into the kitchen and breakfast room.

A spiral staircase leads down to what is presently a gym but could easily be used, as originally planned, as a 25'x22' family TV room with direct access on to a lower lawned garden.

Spaniards End is an exclusive and secluded cul-de-sac which is located just off of Spaniards Road which abuts the Heath and enjoys an eclectic mix of both Georgian and important 1960's retro architecture all enjoying sizeable plots.

#### AMENITIES

- Off street parking for two/three cars
- Large double width garage
- Rear terrace garden