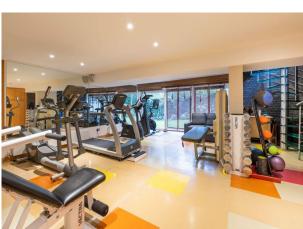

A spiral staircase leads down to what is presently a gym but could easily be used, as originally planned, as a 25'x22' family TV room with direct access on to a lower lawned garden.

Spaniards End is an exclusive and secluded cul-de-sac which is located just off of Spaniards Road which abuts the Heath and enjoys an eclectic mix of both Georgian and important 1960's retro architecture all enjoying sizeable plots.