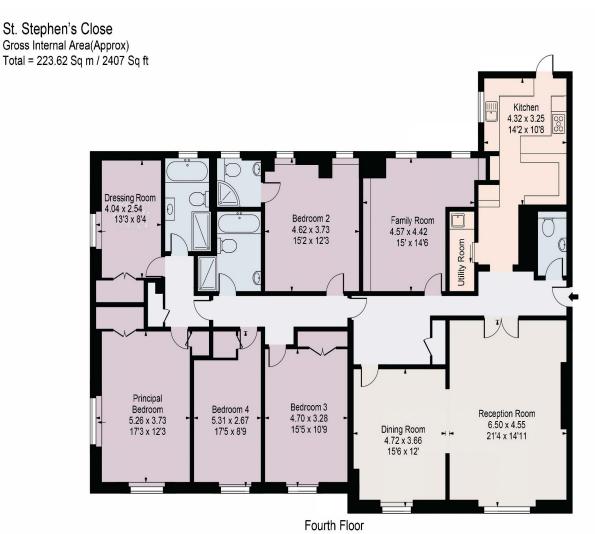

The layout is thoughtfully designed, separating living and bedroom areas, accommodation includes a spacious eat-in kitchen, utility room, reception room, dining area, and a versatile playroom/double bedroom option. With good ceiling height throughout and abundant natural light, the apartment offers a bright and airy living within a secure development.

#### A C C O M M O D A T I O N

- 4/5 Bedrooms
- Family Room
- En Suite Shower Room
- 2 Bathrooms
- Guest WC
- Reception Room
- Dining Room
- Kitchen
- Utility Room

astonchase.com

Surveyed and drawn in accordance with the International Property Measurement Standards (IPMS 2: Residential) For Illustration Purposes Only - Not To Scale

67-71 Park Road Regent's Park London, NW1 6XU 020 7724 4724 enquiries@astonchase.com