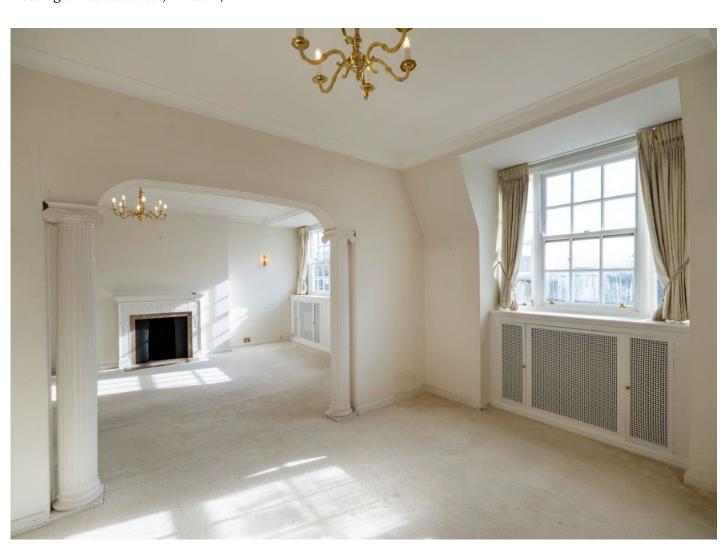

The layout is thoughtfully designed, separating living and bedroom areas, accommodation includes a spacious eat-in kitchen, utility room, reception room, dining area, and a versatile playroom/double bedroom option. With good ceiling height throughout and abundant natural light, the apartment offers a bright and airy living within a secure development.