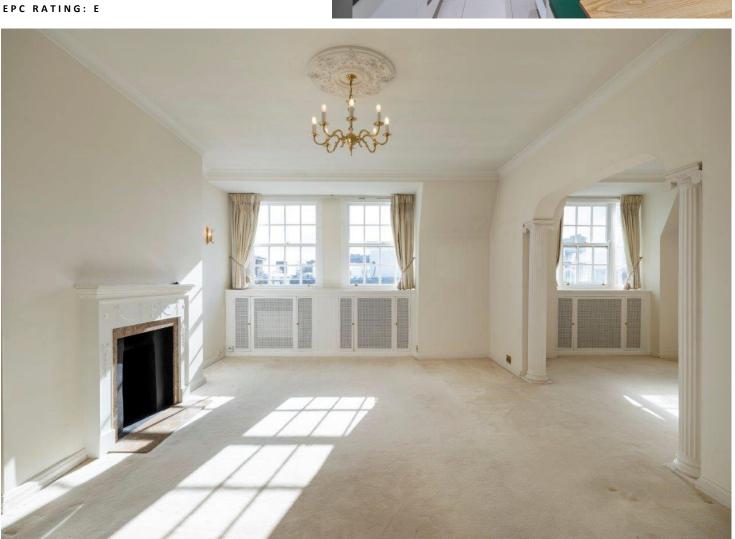

The layout is thoughtfully designed, separating living and bedroom areas, accommodation includes a spacious eat-in kitchen, utility room, reception room, dining area, and a versatile playroom/double bedroom option. With good ceiling height throughout and abundant natural light, the apartment offers a bright and airy living within a secure development.