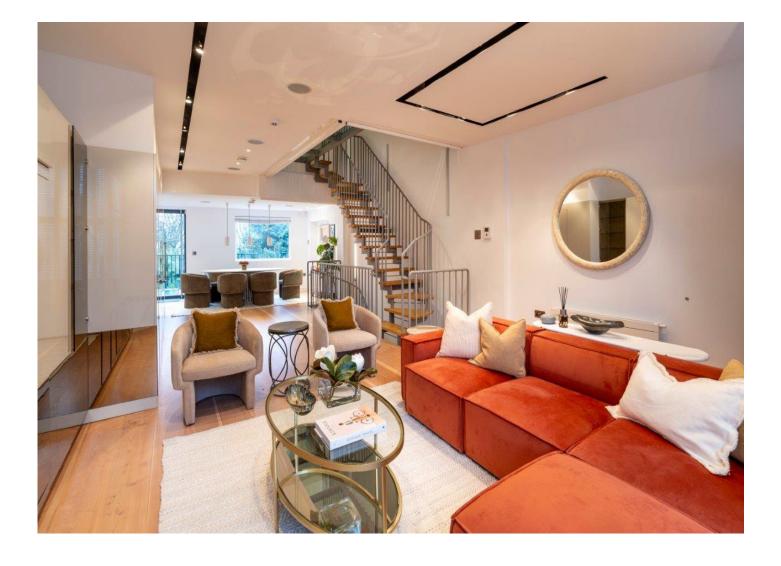

67-71 Park Road Regent's Park London, NW1 6XU 020 7724 4724 enquiries@astonchase.com

astonchase.com

HAMILTON GARDENS St John's Wood London NW8

Guide Price £5,000,000

Sole Agent

An opportunity to acquire a beautifully renovated 5-bedroom Victorian terraced house (278sq.m/2992sq.ft) located in the heart of St John's Wood. The house has been subject to extensive remodelling behind the original façade that has seen the house extended to nearly 3,000sq ft and now offers versatile and well-planned accommodation with contemporary design to include bespoke joinery, Dinesen flooring and Gaggenau appliances. Further benefits include a gymnasium with spa, south facing garden and roof terrace.

#### ACCOMMODATION

67-71 Park Road Regent's Park London, NW1 6XU 020 7724 4724 enquiries@astonchase.com

astonchase.com

- Large Open Plan Formal Reception Room
- Kitchen with Dining Area and Sunken Living Space
- Principal Bedroom with Dressing Room and En-Suite Bathroom
- Three Further Bedrooms (1 with En-Suite Bathroom)
- Family Bathroom
- Fifth Bedroom/Study with En-Suite Bathroom
- Gymnasium
- Spa