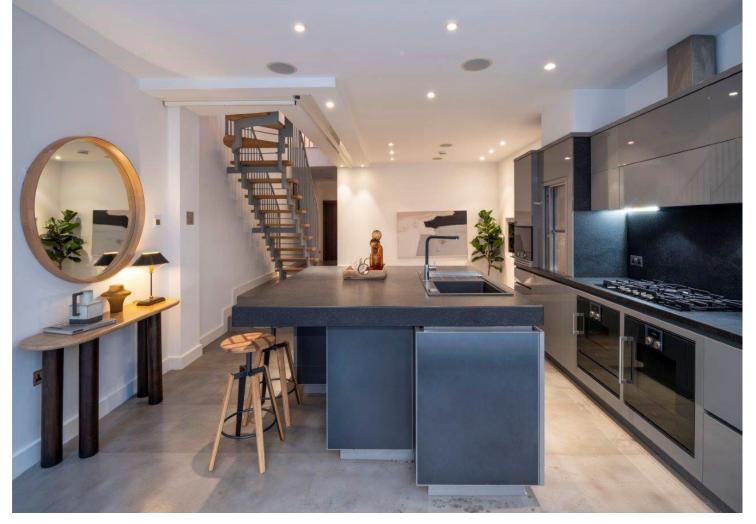

67-71 Park Road Regent's Park London, NW1 6XU 020 7724 4724 enquiries@astonchase.com

astonchase.com

HAMILTON GARDENS St John's Wood London NW8

Guide Price £5,000,000

Sole Agent

An opportunity to acquire a beautifully renovated 5-bedroom Victorian terraced house (278sq.m/2992sq.ft) located in the heart of St John's Wood. The house has been subject to extensive remodelling behind the original façade that has seen the house extended to nearly 3,000sq ft and now offers versatile and well-planned accommodation with contemporary design to include bespoke joinery, Dinesen flooring and Gaggenau appliances. Further benefits include a gymnasium with spa, south facing garden and roof terrace.

#### ACCOMMODATION

67-71 Park Road Regent's Park London, NW1 6XU 020 7724 4724 enquiries@astonchase.com

astonchase.com

- Large Open Plan Formal Reception Room
- Kitchen with Dining Area and Sunken Living Space
- Principal Bedroom with Dressing Room and En-Suite Bathroom
- Three Further Bedrooms (1 with En-Suite Bathroom)
- Family Bathroom
- Fifth Bedroom/Study with En-Suite Bathroom
- Gymnasium
- Spa