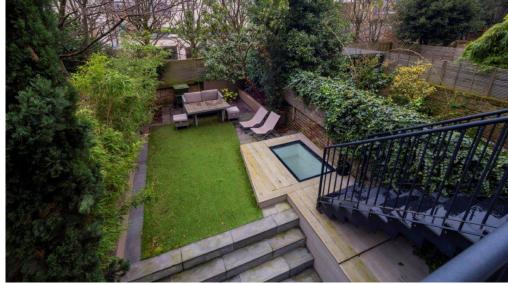

67-71 Park Road Regent's Park London, NW1 6XU 020 7724 4724 enquiries@astonchase.com

astonchase.com

HAMILTON GARDENS St John's Wood London NW8

Guide Price £5,000,000

Sole Agent

An opportunity to acquire a beautifully renovated 5-bedroom Victorian terraced house (278sq.m/2992sq.ft) located in the heart of St John's Wood. The house has been subject to extensive remodelling behind the original façade that has seen the house extended to nearly 3,000sq ft and now offers versatile and well-planned accommodation with contemporary design to include bespoke joinery, Dinesen flooring and Gaggenau appliances. Further benefits include a gymnasium with spa, south facing garden and roof terrace.

### AMENITIES

- Underfloor Heating
- Lutron Lighting
- South Facing Garden
- Integrated Audio System
- Roof Terrace
- Residents Parking