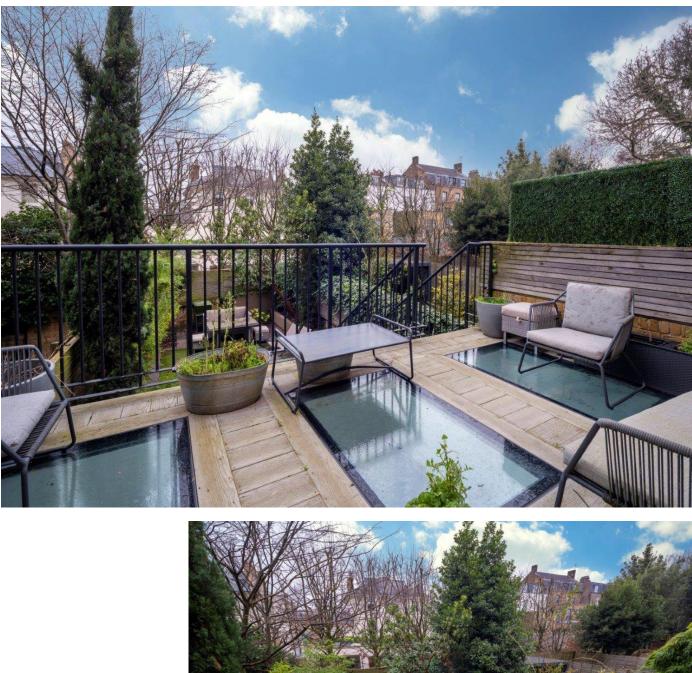

67-71 Park Road Regent's Park London, NW1 6XU 020 7724 4724 enquiries@astonchase.com

astonchase.com

HAMILTON GARDENS St John's Wood London NW8

Guide Price £5,000,000

Sole Agent

An opportunity to acquire a beautifully renovated 5-bedroom Victorian terraced house (278sq.m/2992sq.ft) located in the heart of St John's Wood. The house has been subject to extensive remodelling behind the original façade that has seen the house extended to nearly 3,000sq ft and now offers versatile and well-planned accommodation with contemporary design to include bespoke joinery, Dinesen flooring and Gaggenau appliances. Further benefits include a gymnasium with spa, south facing garden and roof terrace.

### AMENITIES

- Underfloor Heating
- Lutron Lighting
- South Facing Garden
- Integrated Audio System
- Roof Terrace
- Residents Parking