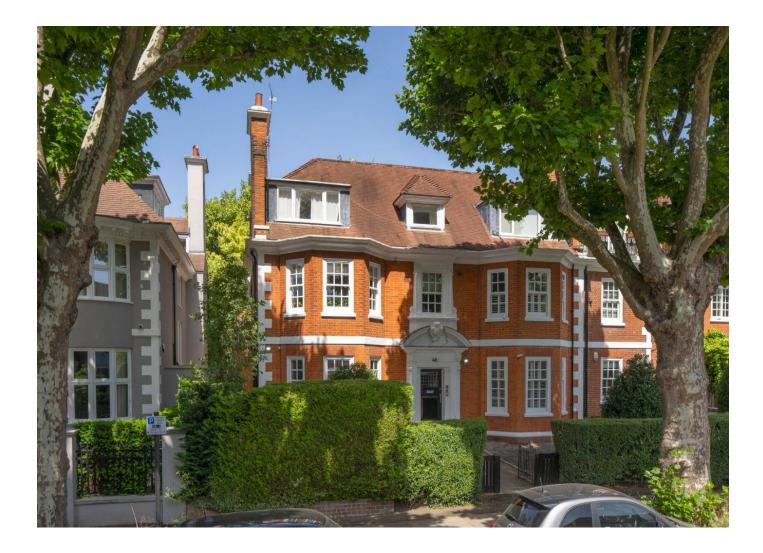

67-71 Park Road Regent's Park London, NW1 6XU 020 7724 4724 enquiries@astonchase.com

astonchase.com

ELSWORTHY ROAD Primrose Hill London NW3

Asking Price £1,625,000

Sole Agent

This beautiful apartment is situated on the ground floor of this period building in Elsworthy Road, benefiting from its own private garden and further communal garden. The flat benefits from two bedrooms, one bathroom, a large living room and separate kitchen spanning over 99 sq m/1,075 sq ft. The private garden is approximately 29ft in length.

#### ELSWORTHY ROAD

Primrose Hill London NW3

Asking Price £1,625,000 Subject To Contract

Sole Agent

Leasehold 133 Years

Service Charge: £2,500 P/A (Plus an additional £500 P/A for communal garden maintenance ) Elsworthy Road is situated directly opposite Primrose Hill Park and is within walking distance of Primrose Hill Village, with its wide selection of bespoke shops, boutiques, restaurants and street cafés, whilst within easy reach of transport links to the City and the West End.