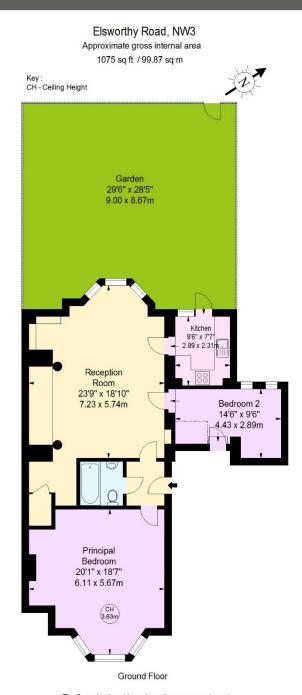

67-71 Park Road Regent's Park London, NW1 6XU 020 7724 4724 enquiries@astonchase.com

astonchase.com

ELSWORTHY ROAD Primrose Hill London NW3

Asking Price £1,625,000

Sole Agent

This beautiful apartment is situated on the ground floor of this period building in Elsworthy Road, benefiting from its own private garden and further communal garden. The flat benefits from two bedrooms, one bathroom, a large living room and separate kitchen spanning over 99 sq m/1,075 sq ft. The private garden is approximately 29ft in length.

#### ACCOMMODATION

- Living Room
- Separate Kitchen
- Principle Bedroom
- Second Bedroom
- Bathroom

AMENITIES

- Intercom Entry
- Private Garden
- Communal Garden

COUNCIL TAX: G

The floor plan is not to scale and measurements and areas shown are approximate and therefore should be used for illustrative purposes only. The plan has been prepared in accordance with the RICS code of Measuring Practice and whilst we have confidence in the information produced, it must not be relied on. If there is any aspect of particular importance, you should carry out or commission your own inspection of the property. Copyright of Key Casa.